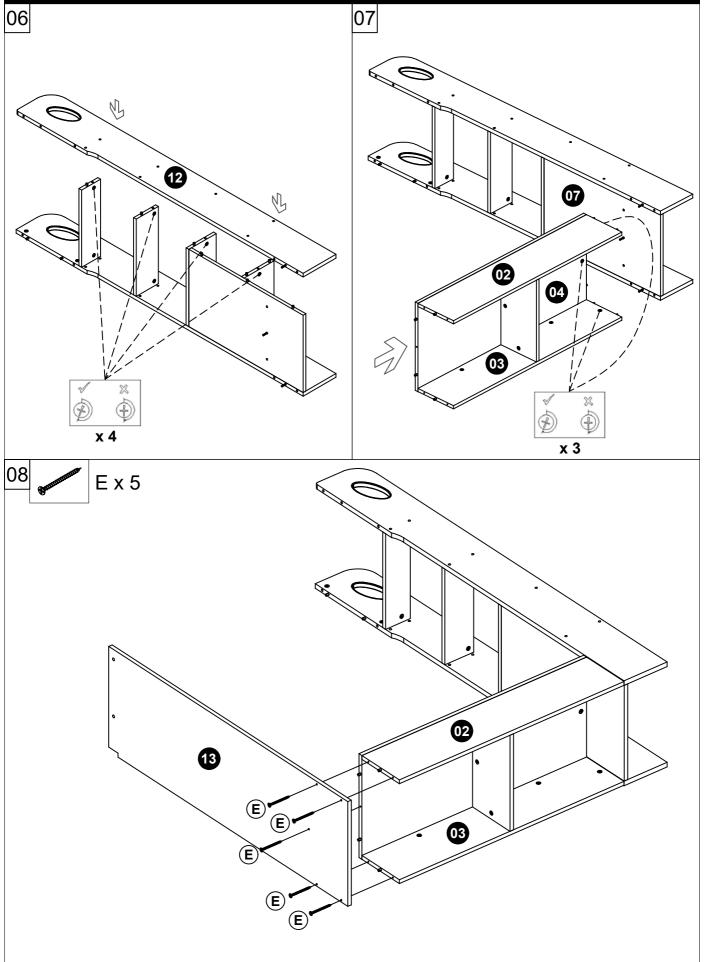

## Part List Model : MG 7824

| Carton 1 of 5                        |                                 |           |               | Carton 3 of 5                |     |  |
|--------------------------------------|---------------------------------|-----------|---------------|------------------------------|-----|--|
| No.                                  | Part Name                       | Pcs       | No.           | Part Name                    | Pcs |  |
| 01                                   | Center Panel                    | 1         | 13            | Right Back Panel             | 1   |  |
| 02                                   | Left Panel                      | 1         | 14            | Right Panel (Back Wardrobe)  | 1   |  |
| 03                                   | Right Panel                     | 1         | 22            | 22Back Panel (Wardrobe)1     |     |  |
| 04                                   | Top Panel                       | 1         | 23            | Shelf Panel                  | 1   |  |
| 05                                   | Right End Panel                 | 1         | 24            | Left Back Panel              | 1   |  |
| 16                                   | Bottom Panel (Wardrobe)         | 1         |               |                              |     |  |
| 17                                   | Support Panel (Wardrobe)        | 1         |               | Carton 4 of 5                |     |  |
| 18                                   | Top Panel (Wardrobe)            | 1         | 25            | Side Panel (Back)            | 1   |  |
| 19                                   | Moveable Panel (Wardrobe)       | 2         | 26            | Side Panel (Front Lower)     | 1   |  |
| 21                                   | Left End Panel                  | 1         | 27            | Side Panel (Front Upper)     | 1   |  |
| 35                                   | Left Panel (Drawer)             | 1         | 31            | Support Panel (Single Bed)   | 1   |  |
| 36                                   | Right Panel (Drawer)            | 1         | 32            | Side Panel (Right)           | 1   |  |
| 39                                   | Back Panel (Drawer)             | 1         | 33            | Side Panel (Left)            | 1   |  |
| 40                                   | Bottom Panel (Drawer)           | 1         | 42            | Metal Side Rail (Back)       | 1   |  |
| 41                                   | Forn Panel (Drawer)             | 1         | 43            | Metal Side Rail              | 3   |  |
| Assembly Instructions + Fitting List |                                 |           | 44            | Ladder Support Rail          | 7   |  |
|                                      |                                 |           | 45            | Hanging Rail (573mm)         | 1   |  |
| Carton 2 of 5                        |                                 |           | Carton 5 of 5 |                              |     |  |
| 06                                   | Right Panel (Ladder)            | 1         | 28            | Door Panel (Wardrobe)        | 1   |  |
| 00                                   | Back Panel (Ladder)             | 1         | 20            | Headboard Panel (Single Bed) | 1   |  |
| 07                                   | 1st Ladder Step                 | 1         | 30            | Footboard Panel (Single Bed) | 1   |  |
| 09                                   | 2nd Ladder Step                 | 1         | 50            | LVL Slats                    | 30  |  |
| 10                                   | 3rd Ladder Step                 | 1         |               |                              | 50  |  |
| 11                                   | 4th Ladder Step                 | 1         | -             |                              |     |  |
| 12                                   | Left Panel (Ladder)             | 1         | -             |                              |     |  |
| 12                                   | Right Panel (Front Wardrobe)    | 1         | -             |                              |     |  |
| 20                                   | Left End Panel (Front Wardrobe) | 1         | -             |                              |     |  |
| 34                                   | Back Panel (Drawer)             | 1         | 4             |                              |     |  |
| 35                                   | Left Panel (Drawer)             | 1         | -             |                              |     |  |
| 36                                   | Right Panel (Drawer)            | 1         | -             |                              |     |  |
| 37                                   | Bottom Panel (Drawer)           | 1         | -             |                              |     |  |
| 38                                   | Forn Panel (Drawer)             | 1         | -             |                              |     |  |
|                                      |                                 | I <u></u> | J             |                              |     |  |

## Part List Model : MG 7824