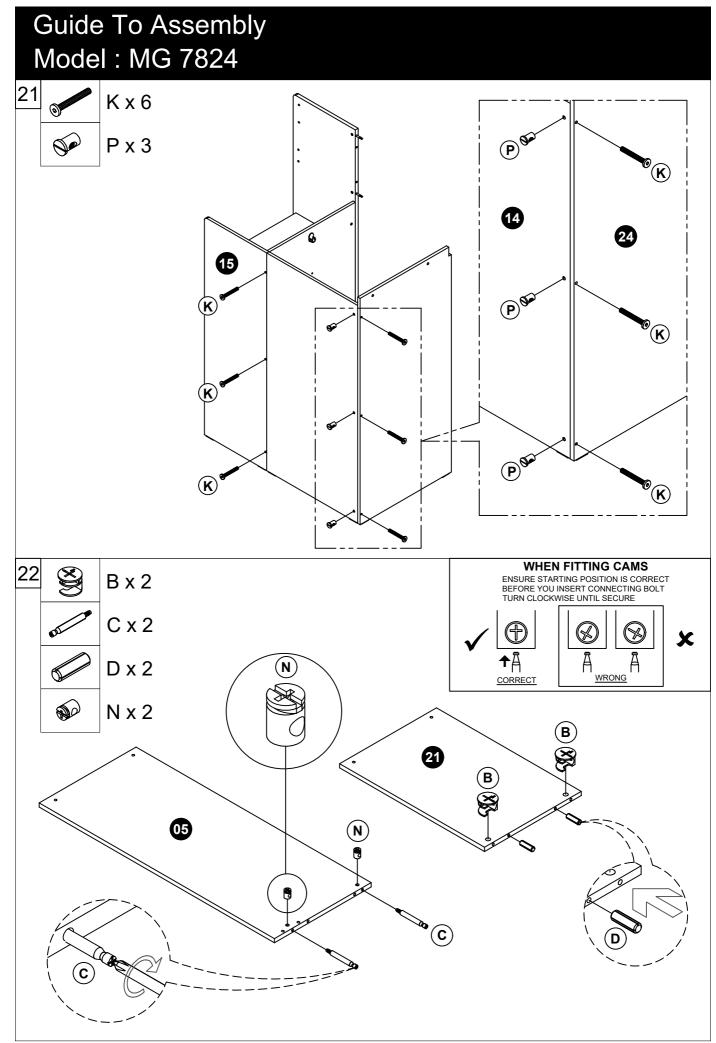

## Part List Model : MG 7824

| Carton 1 of 5                        |                                 |           |               | Carton 3 of 5                |     |  |
|--------------------------------------|---------------------------------|-----------|---------------|------------------------------|-----|--|
| No.                                  | Part Name                       | Pcs       | No.           | Part Name                    | Pcs |  |
| 01                                   | Center Panel                    | 1         | 13            | Right Back Panel             | 1   |  |
| 02                                   | Left Panel                      | 1         | 14            | Right Panel (Back Wardrobe)  | 1   |  |
| 03                                   | Right Panel                     | 1         | 22            | 22Back Panel (Wardrobe)1     |     |  |
| 04                                   | Top Panel                       | 1         | 23            | Shelf Panel                  | 1   |  |
| 05                                   | Right End Panel                 | 1         | 24            | Left Back Panel              | 1   |  |
| 16                                   | Bottom Panel (Wardrobe)         | 1         |               |                              |     |  |
| 17                                   | Support Panel (Wardrobe)        | 1         |               | Carton 4 of 5                |     |  |
| 18                                   | Top Panel (Wardrobe)            | 1         | 25            | Side Panel (Back)            | 1   |  |
| 19                                   | Moveable Panel (Wardrobe)       | 2         | 26            | Side Panel (Front Lower)     | 1   |  |
| 21                                   | Left End Panel                  | 1         | 27            | Side Panel (Front Upper)     | 1   |  |
| 35                                   | Left Panel (Drawer)             | 1         | 31            | Support Panel (Single Bed)   | 1   |  |
| 36                                   | Right Panel (Drawer)            | 1         | 32            | Side Panel (Right)           | 1   |  |
| 39                                   | Back Panel (Drawer)             | 1         | 33            | Side Panel (Left)            | 1   |  |
| 40                                   | Bottom Panel (Drawer)           | 1         | 42            | Metal Side Rail (Back)       | 1   |  |
| 41                                   | Forn Panel (Drawer)             | 1         | 43            | Metal Side Rail              | 3   |  |
| Assembly Instructions + Fitting List |                                 |           | 44            | Ladder Support Rail          | 7   |  |
|                                      |                                 |           | 45            | Hanging Rail (573mm)         | 1   |  |
| Carton 2 of 5                        |                                 |           | Carton 5 of 5 |                              |     |  |
| 06                                   | Right Panel (Ladder)            | 1         | 28            | Door Panel (Wardrobe)        | 1   |  |
| 00                                   | Back Panel (Ladder)             | 1         | 20            | Headboard Panel (Single Bed) | 1   |  |
| 07                                   | 1st Ladder Step                 | 1         | 30            | Footboard Panel (Single Bed) | 1   |  |
| 09                                   | 2nd Ladder Step                 | 1         | 50            | LVL Slats                    | 30  |  |
| 10                                   | 3rd Ladder Step                 | 1         |               |                              | 50  |  |
| 11                                   | 4th Ladder Step                 | 1         | -             |                              |     |  |
| 12                                   | Left Panel (Ladder)             | 1         | -             |                              |     |  |
| 12                                   | Right Panel (Front Wardrobe)    | 1         | -             |                              |     |  |
| 20                                   | Left End Panel (Front Wardrobe) | 1         | -             |                              |     |  |
| 34                                   | Back Panel (Drawer)             | 1         | 4             |                              |     |  |
| 35                                   | Left Panel (Drawer)             | 1         | -             |                              |     |  |
| 36                                   | Right Panel (Drawer)            | 1         | -             |                              |     |  |
| 37                                   | Bottom Panel (Drawer)           | 1         | -             |                              |     |  |
| 38                                   | Forn Panel (Drawer)             | 1         | -             |                              |     |  |
|                                      |                                 | I <u></u> | J             |                              |     |  |

#### Fitting List Model : MG 7824

| Carton 1 of 5 |                                |                                                                                                                                                                                                                                                                                                                                                                                                                                                                                                                                                                                                                                                                                                                                                                                                                                                                                                                                                                                                                                                                                                                                                                                                                                                                                                                                                                                                                                                                                                                                                                                                                                                                                                                                                                                                                                                                                                                                                                                                                                                                                                                                |       |  |  |  |
|---------------|--------------------------------|--------------------------------------------------------------------------------------------------------------------------------------------------------------------------------------------------------------------------------------------------------------------------------------------------------------------------------------------------------------------------------------------------------------------------------------------------------------------------------------------------------------------------------------------------------------------------------------------------------------------------------------------------------------------------------------------------------------------------------------------------------------------------------------------------------------------------------------------------------------------------------------------------------------------------------------------------------------------------------------------------------------------------------------------------------------------------------------------------------------------------------------------------------------------------------------------------------------------------------------------------------------------------------------------------------------------------------------------------------------------------------------------------------------------------------------------------------------------------------------------------------------------------------------------------------------------------------------------------------------------------------------------------------------------------------------------------------------------------------------------------------------------------------------------------------------------------------------------------------------------------------------------------------------------------------------------------------------------------------------------------------------------------------------------------------------------------------------------------------------------------------|-------|--|--|--|
| Fitting List  |                                |                                                                                                                                                                                                                                                                                                                                                                                                                                                                                                                                                                                                                                                                                                                                                                                                                                                                                                                                                                                                                                                                                                                                                                                                                                                                                                                                                                                                                                                                                                                                                                                                                                                                                                                                                                                                                                                                                                                                                                                                                                                                                                                                |       |  |  |  |
| No.           | Part Nam                       | Pcs                                                                                                                                                                                                                                                                                                                                                                                                                                                                                                                                                                                                                                                                                                                                                                                                                                                                                                                                                                                                                                                                                                                                                                                                                                                                                                                                                                                                                                                                                                                                                                                                                                                                                                                                                                                                                                                                                                                                                                                                                                                                                                                            |       |  |  |  |
| A             | Cam Stud ( <b>small</b> )      | STE MAD                                                                                                                                                                                                                                                                                                                                                                                                                                                                                                                                                                                                                                                                                                                                                                                                                                                                                                                                                                                                                                                                                                                                                                                                                                                                                                                                                                                                                                                                                                                                                                                                                                                                                                                                                                                                                                                                                                                                                                                                                                                                                                                        | 42    |  |  |  |
| В             | Cam                            | XXX                                                                                                                                                                                                                                                                                                                                                                                                                                                                                                                                                                                                                                                                                                                                                                                                                                                                                                                                                                                                                                                                                                                                                                                                                                                                                                                                                                                                                                                                                                                                                                                                                                                                                                                                                                                                                                                                                                                                                                                                                                                                                                                            | 49    |  |  |  |
| С             | Contractfic Dowel              | 01 0                                                                                                                                                                                                                                                                                                                                                                                                                                                                                                                                                                                                                                                                                                                                                                                                                                                                                                                                                                                                                                                                                                                                                                                                                                                                                                                                                                                                                                                                                                                                                                                                                                                                                                                                                                                                                                                                                                                                                                                                                                                                                                                           | 7     |  |  |  |
| D             | M8 x 25mm Wood Dowel           |                                                                                                                                                                                                                                                                                                                                                                                                                                                                                                                                                                                                                                                                                                                                                                                                                                                                                                                                                                                                                                                                                                                                                                                                                                                                                                                                                                                                                                                                                                                                                                                                                                                                                                                                                                                                                                                                                                                                                                                                                                                                                                                                | 88    |  |  |  |
| E             | 45mm Chipboard Screw           | Bananana                                                                                                                                                                                                                                                                                                                                                                                                                                                                                                                                                                                                                                                                                                                                                                                                                                                                                                                                                                                                                                                                                                                                                                                                                                                                                                                                                                                                                                                                                                                                                                                                                                                                                                                                                                                                                                                                                                                                                                                                                                                                                                                       | 7     |  |  |  |
| F             | 38mm Chipboard Screw           | Bananan                                                                                                                                                                                                                                                                                                                                                                                                                                                                                                                                                                                                                                                                                                                                                                                                                                                                                                                                                                                                                                                                                                                                                                                                                                                                                                                                                                                                                                                                                                                                                                                                                                                                                                                                                                                                                                                                                                                                                                                                                                                                                                                        | 22    |  |  |  |
| G             | 14mm Chipboard Screw           | Mana                                                                                                                                                                                                                                                                                                                                                                                                                                                                                                                                                                                                                                                                                                                                                                                                                                                                                                                                                                                                                                                                                                                                                                                                                                                                                                                                                                                                                                                                                                                                                                                                                                                                                                                                                                                                                                                                                                                                                                                                                                                                                                                           | 26    |  |  |  |
| Н             | Metal Shelf Support            | a de la comencia de l | 8     |  |  |  |
| J             | M6 x 60mm Allen Bolt           | 0                                                                                                                                                                                                                                                                                                                                                                                                                                                                                                                                                                                                                                                                                                                                                                                                                                                                                                                                                                                                                                                                                                                                                                                                                                                                                                                                                                                                                                                                                                                                                                                                                                                                                                                                                                                                                                                                                                                                                                                                                                                                                                                              | 2     |  |  |  |
| К             | M6 x 50mm Allen Bolt           | 0                                                                                                                                                                                                                                                                                                                                                                                                                                                                                                                                                                                                                                                                                                                                                                                                                                                                                                                                                                                                                                                                                                                                                                                                                                                                                                                                                                                                                                                                                                                                                                                                                                                                                                                                                                                                                                                                                                                                                                                                                                                                                                                              | 34    |  |  |  |
| L             | M6 x 35mm Allen Bolt           | 0                                                                                                                                                                                                                                                                                                                                                                                                                                                                                                                                                                                                                                                                                                                                                                                                                                                                                                                                                                                                                                                                                                                                                                                                                                                                                                                                                                                                                                                                                                                                                                                                                                                                                                                                                                                                                                                                                                                                                                                                                                                                                                                              | 31    |  |  |  |
| М             | M6 x 30mm Allen Bolt           | 0                                                                                                                                                                                                                                                                                                                                                                                                                                                                                                                                                                                                                                                                                                                                                                                                                                                                                                                                                                                                                                                                                                                                                                                                                                                                                                                                                                                                                                                                                                                                                                                                                                                                                                                                                                                                                                                                                                                                                                                                                                                                                                                              | 60    |  |  |  |
| Ν             | M6 x 13mm Baller               | <b>\$</b> 2                                                                                                                                                                                                                                                                                                                                                                                                                                                                                                                                                                                                                                                                                                                                                                                                                                                                                                                                                                                                                                                                                                                                                                                                                                                                                                                                                                                                                                                                                                                                                                                                                                                                                                                                                                                                                                                                                                                                                                                                                                                                                                                    | 30    |  |  |  |
| Р             | M6 Round Nut                   | <b>S</b>                                                                                                                                                                                                                                                                                                                                                                                                                                                                                                                                                                                                                                                                                                                                                                                                                                                                                                                                                                                                                                                                                                                                                                                                                                                                                                                                                                                                                                                                                                                                                                                                                                                                                                                                                                                                                                                                                                                                                                                                                                                                                                                       | 9     |  |  |  |
| Q             | M6 JCN NUT                     | ø                                                                                                                                                                                                                                                                                                                                                                                                                                                                                                                                                                                                                                                                                                                                                                                                                                                                                                                                                                                                                                                                                                                                                                                                                                                                                                                                                                                                                                                                                                                                                                                                                                                                                                                                                                                                                                                                                                                                                                                                                                                                                                                              | 14    |  |  |  |
| R             | G-390 Small Caster             | EII:                                                                                                                                                                                                                                                                                                                                                                                                                                                                                                                                                                                                                                                                                                                                                                                                                                                                                                                                                                                                                                                                                                                                                                                                                                                                                                                                                                                                                                                                                                                                                                                                                                                                                                                                                                                                                                                                                                                                                                                                                                                                                                                           | 9     |  |  |  |
| S             | M6 Allen Wrench                | >                                                                                                                                                                                                                                                                                                                                                                                                                                                                                                                                                                                                                                                                                                                                                                                                                                                                                                                                                                                                                                                                                                                                                                                                                                                                                                                                                                                                                                                                                                                                                                                                                                                                                                                                                                                                                                                                                                                                                                                                                                                                                                                              | 2     |  |  |  |
| Т             | Felt Pads ( <b>45 x 14mm</b> ) | $\bigcirc$                                                                                                                                                                                                                                                                                                                                                                                                                                                                                                                                                                                                                                                                                                                                                                                                                                                                                                                                                                                                                                                                                                                                                                                                                                                                                                                                                                                                                                                                                                                                                                                                                                                                                                                                                                                                                                                                                                                                                                                                                                                                                                                     | 29    |  |  |  |
| U             | Sticker 25mm                   | 0                                                                                                                                                                                                                                                                                                                                                                                                                                                                                                                                                                                                                                                                                                                                                                                                                                                                                                                                                                                                                                                                                                                                                                                                                                                                                                                                                                                                                                                                                                                                                                                                                                                                                                                                                                                                                                                                                                                                                                                                                                                                                                                              | 23+1  |  |  |  |
| V             | Hinges Arm (Dix)               |                                                                                                                                                                                                                                                                                                                                                                                                                                                                                                                                                                                                                                                                                                                                                                                                                                                                                                                                                                                                                                                                                                                                                                                                                                                                                                                                                                                                                                                                                                                                                                                                                                                                                                                                                                                                                                                                                                                                                                                                                                                                                                                                | 2 set |  |  |  |
| W             | PVC Hanging Hook               | ð                                                                                                                                                                                                                                                                                                                                                                                                                                                                                                                                                                                                                                                                                                                                                                                                                                                                                                                                                                                                                                                                                                                                                                                                                                                                                                                                                                                                                                                                                                                                                                                                                                                                                                                                                                                                                                                                                                                                                                                                                                                                                                                              | 2     |  |  |  |