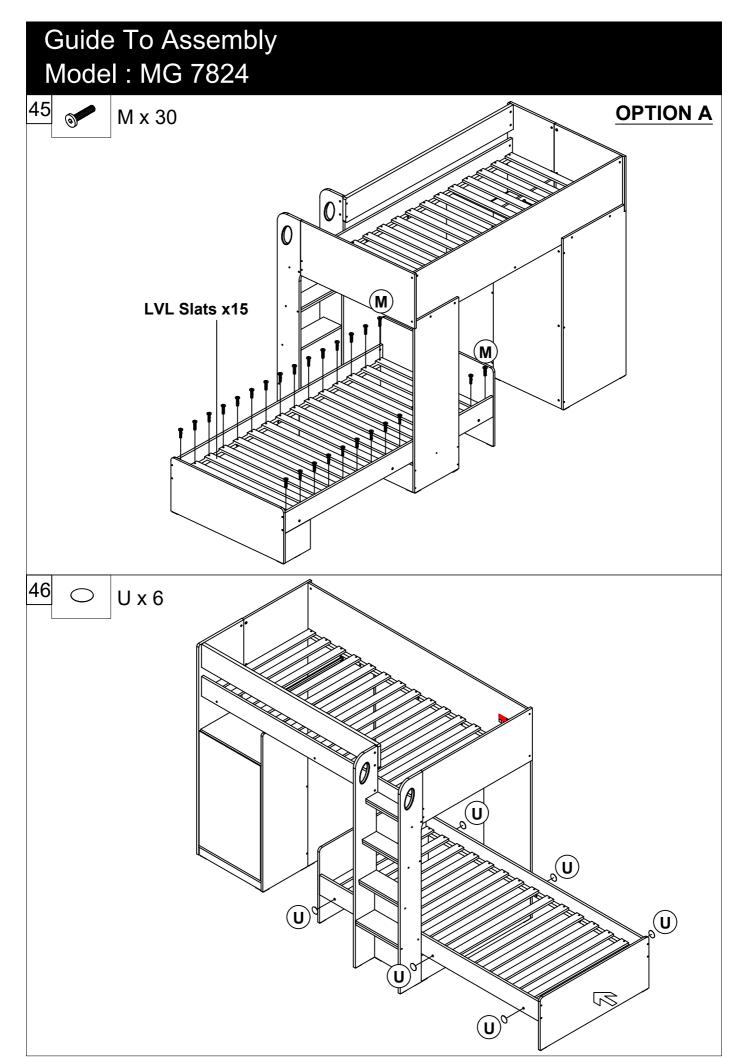

| 2     |  |  |  |

#### Caution

There are many small components used in the construction of this unit.These loose items should be kept away from young children whilst assembling your unit. As an extra precaution, screw cover caps should be permanently fixed in position.(Where applicable)

#### **USEFUL HINTS & TIPS**

Two people will be required to assemble this unit

Please keep this assembly instruction for future reference



Page : 7 of 34

















































49 ®

K x 8

#### **OPTION B**