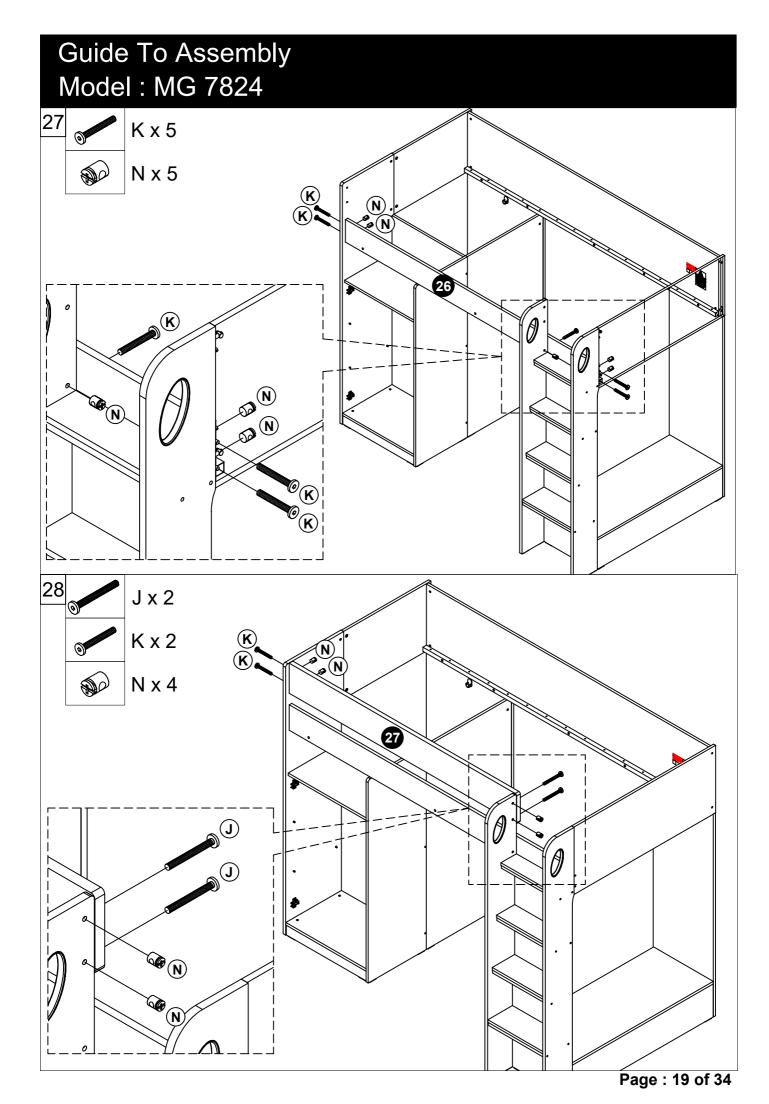

## Part List Model : MG 7824

| Carton 1 of 5                        |                                 |           |               | Carton 3 of 5                |     |  |
|--------------------------------------|---------------------------------|-----------|---------------|------------------------------|-----|--|
| No.                                  | Part Name                       | Pcs       | No.           | Part Name                    | Pcs |  |
| 01                                   | Center Panel                    | 1         | 13            | Right Back Panel             | 1   |  |
| 02                                   | Left Panel                      | 1         | 14            | Right Panel (Back Wardrobe)  | 1   |  |
| 03                                   | Right Panel                     | 1         | 22            | 22Back Panel (Wardrobe)1     |     |  |
| 04                                   | Top Panel                       | 1         | 23            | Shelf Panel                  | 1   |  |
| 05                                   | Right End Panel                 | 1         | 24            | Left Back Panel              | 1   |  |
| 16                                   | Bottom Panel (Wardrobe)         | 1         |               |                              |     |  |
| 17                                   | Support Panel (Wardrobe)        | 1         |               | Carton 4 of 5                |     |  |
| 18                                   | Top Panel (Wardrobe)            | 1         | 25            | Side Panel (Back)            | 1   |  |
| 19                                   | Moveable Panel (Wardrobe)       | 2         | 26            | Side Panel (Front Lower)     | 1   |  |
| 21                                   | Left End Panel                  | 1         | 27            | Side Panel (Front Upper)     | 1   |  |
| 35                                   | Left Panel (Drawer)             | 1         | 31            | Support Panel (Single Bed)   | 1   |  |
| 36                                   | Right Panel (Drawer)            | 1         | 32            | Side Panel (Right)           | 1   |  |
| 39                                   | Back Panel (Drawer)             | 1         | 33            | Side Panel (Left)            | 1   |  |
| 40                                   | Bottom Panel (Drawer)           | 1         | 42            | Metal Side Rail (Back)       | 1   |  |
| 41                                   | Forn Panel (Drawer)             | 1         | 43            | Metal Side Rail              | 3   |  |
| Assembly Instructions + Fitting List |                                 |           | 44            | Ladder Support Rail          | 7   |  |
|                                      |                                 |           | 45            | Hanging Rail (573mm)         | 1   |  |
| Carton 2 of 5                        |                                 |           | Carton 5 of 5 |                              |     |  |
| 06                                   | Right Panel (Ladder)            | 1         | 28            | Door Panel (Wardrobe)        | 1   |  |
| 00                                   | Back Panel (Ladder)             | 1         | 20            | Headboard Panel (Single Bed) | 1   |  |
| 07                                   | 1st Ladder Step                 | 1         | 30            | Footboard Panel (Single Bed) | 1   |  |
| 09                                   | 2nd Ladder Step                 | 1         | 50            | LVL Slats                    | 30  |  |
| 10                                   | 3rd Ladder Step                 | 1         |               |                              | 50  |  |
| 11                                   | 4th Ladder Step                 | 1         | -             |                              |     |  |
| 12                                   | Left Panel (Ladder)             | 1         | -             |                              |     |  |
| 12                                   | Right Panel (Front Wardrobe)    | 1         | -             |                              |     |  |
| 20                                   | Left End Panel (Front Wardrobe) | 1         | -             |                              |     |  |
| 34                                   | Back Panel (Drawer)             | 1         | 4             |                              |     |  |
| 35                                   | Left Panel (Drawer)             | 1         | -             |                              |     |  |
| 36                                   | Right Panel (Drawer)            | 1         | -             |                              |     |  |
| 37                                   | Bottom Panel (Drawer)           | 1         | -             |                              |     |  |
| 38                                   | Forn Panel (Drawer)             | 1         | -             |                              |     |  |
|                                      |                                 | I <u></u> | J             |                              |     |  |

#### Fitting List Model : MG 7824

| Carton 1 of 5 |                                |                                                                                                                                                                                                                                                                                                                                                                                                                                                                                                                                                                                                                                                                                                                                                                                                                                                                                                                                                                                                                                                                                                                                                                                                                                                                                                                                                                                                                                                                                                                                                                                                                                                                                                                                                                                                                                                                                                                                                                                                                                                                                                                                |       |  |  |  |
|---------------|--------------------------------|--------------------------------------------------------------------------------------------------------------------------------------------------------------------------------------------------------------------------------------------------------------------------------------------------------------------------------------------------------------------------------------------------------------------------------------------------------------------------------------------------------------------------------------------------------------------------------------------------------------------------------------------------------------------------------------------------------------------------------------------------------------------------------------------------------------------------------------------------------------------------------------------------------------------------------------------------------------------------------------------------------------------------------------------------------------------------------------------------------------------------------------------------------------------------------------------------------------------------------------------------------------------------------------------------------------------------------------------------------------------------------------------------------------------------------------------------------------------------------------------------------------------------------------------------------------------------------------------------------------------------------------------------------------------------------------------------------------------------------------------------------------------------------------------------------------------------------------------------------------------------------------------------------------------------------------------------------------------------------------------------------------------------------------------------------------------------------------------------------------------------------|-------|--|--|--|
| Fitting List  |                                |                                                                                                                                                                                                                                                                                                                                                                                                                                                                                                                                                                                                                                                                                                                                                                                                                                                                                                                                                                                                                                                                                                                                                                                                                                                                                                                                                                                                                                                                                                                                                                                                                                                                                                                                                                                                                                                                                                                                                                                                                                                                                                                                |       |  |  |  |
| No.           | Part Nam                       | Pcs                                                                                                                                                                                                                                                                                                                                                                                                                                                                                                                                                                                                                                                                                                                                                                                                                                                                                                                                                                                                                                                                                                                                                                                                                                                                                                                                                                                                                                                                                                                                                                                                                                                                                                                                                                                                                                                                                                                                                                                                                                                                                                                            |       |  |  |  |
| A             | Cam Stud ( <b>small</b> )      | STE MAD                                                                                                                                                                                                                                                                                                                                                                                                                                                                                                                                                                                                                                                                                                                                                                                                                                                                                                                                                                                                                                                                                                                                                                                                                                                                                                                                                                                                                                                                                                                                                                                                                                                                                                                                                                                                                                                                                                                                                                                                                                                                                                                        | 42    |  |  |  |
| В             | Cam                            | XXX                                                                                                                                                                                                                                                                                                                                                                                                                                                                                                                                                                                                                                                                                                                                                                                                                                                                                                                                                                                                                                                                                                                                                                                                                                                                                                                                                                                                                                                                                                                                                                                                                                                                                                                                                                                                                                                                                                                                                                                                                                                                                                                            | 49    |  |  |  |
| С             | Contractfic Dowel              | 01 0                                                                                                                                                                                                                                                                                                                                                                                                                                                                                                                                                                                                                                                                                                                                                                                                                                                                                                                                                                                                                                                                                                                                                                                                                                                                                                                                                                                                                                                                                                                                                                                                                                                                                                                                                                                                                                                                                                                                                                                                                                                                                                                           | 7     |  |  |  |
| D             | M8 x 25mm Wood Dowel           |                                                                                                                                                                                                                                                                                                                                                                                                                                                                                                                                                                                                                                                                                                                                                                                                                                                                                                                                                                                                                                                                                                                                                                                                                                                                                                                                                                                                                                                                                                                                                                                                                                                                                                                                                                                                                                                                                                                                                                                                                                                                                                                                | 88    |  |  |  |
| E             | 45mm Chipboard Screw           | Bananana                                                                                                                                                                                                                                                                                                                                                                                                                                                                                                                                                                                                                                                                                                                                                                                                                                                                                                                                                                                                                                                                                                                                                                                                                                                                                                                                                                                                                                                                                                                                                                                                                                                                                                                                                                                                                                                                                                                                                                                                                                                                                                                       | 7     |  |  |  |
| F             | 38mm Chipboard Screw           | Bananan                                                                                                                                                                                                                                                                                                                                                                                                                                                                                                                                                                                                                                                                                                                                                                                                                                                                                                                                                                                                                                                                                                                                                                                                                                                                                                                                                                                                                                                                                                                                                                                                                                                                                                                                                                                                                                                                                                                                                                                                                                                                                                                        | 22    |  |  |  |
| G             | 14mm Chipboard Screw           | Mana                                                                                                                                                                                                                                                                                                                                                                                                                                                                                                                                                                                                                                                                                                                                                                                                                                                                                                                                                                                                                                                                                                                                                                                                                                                                                                                                                                                                                                                                                                                                                                                                                                                                                                                                                                                                                                                                                                                                                                                                                                                                                                                           | 26    |  |  |  |
| Н             | Metal Shelf Support            | a de la comencia de l | 8     |  |  |  |
| J             | M6 x 60mm Allen Bolt           | 0                                                                                                                                                                                                                                                                                                                                                                                                                                                                                                                                                                                                                                                                                                                                                                                                                                                                                                                                                                                                                                                                                                                                                                                                                                                                                                                                                                                                                                                                                                                                                                                                                                                                                                                                                                                                                                                                                                                                                                                                                                                                                                                              | 2     |  |  |  |
| К             | M6 x 50mm Allen Bolt           | 0                                                                                                                                                                                                                                                                                                                                                                                                                                                                                                                                                                                                                                                                                                                                                                                                                                                                                                                                                                                                                                                                                                                                                                                                                                                                                                                                                                                                                                                                                                                                                                                                                                                                                                                                                                                                                                                                                                                                                                                                                                                                                                                              | 34    |  |  |  |
| L             | M6 x 35mm Allen Bolt           | 0                                                                                                                                                                                                                                                                                                                                                                                                                                                                                                                                                                                                                                                                                                                                                                                                                                                                                                                                                                                                                                                                                                                                                                                                                                                                                                                                                                                                                                                                                                                                                                                                                                                                                                                                                                                                                                                                                                                                                                                                                                                                                                                              | 31    |  |  |  |
| М             | M6 x 30mm Allen Bolt           | 0                                                                                                                                                                                                                                                                                                                                                                                                                                                                                                                                                                                                                                                                                                                                                                                                                                                                                                                                                                                                                                                                                                                                                                                                                                                                                                                                                                                                                                                                                                                                                                                                                                                                                                                                                                                                                                                                                                                                                                                                                                                                                                                              | 60    |  |  |  |
| Ν             | M6 x 13mm Baller               | <b>\$</b> 2                                                                                                                                                                                                                                                                                                                                                                                                                                                                                                                                                                                                                                                                                                                                                                                                                                                                                                                                                                                                                                                                                                                                                                                                                                                                                                                                                                                                                                                                                                                                                                                                                                                                                                                                                                                                                                                                                                                                                                                                                                                                                                                    | 30    |  |  |  |
| Р             | M6 Round Nut                   | <b>S</b>                                                                                                                                                                                                                                                                                                                                                                                                                                                                                                                                                                                                                                                                                                                                                                                                                                                                                                                                                                                                                                                                                                                                                                                                                                                                                                                                                                                                                                                                                                                                                                                                                                                                                                                                                                                                                                                                                                                                                                                                                                                                                                                       | 9     |  |  |  |
| Q             | M6 JCN NUT                     | ø                                                                                                                                                                                                                                                                                                                                                                                                                                                                                                                                                                                                                                                                                                                                                                                                                                                                                                                                                                                                                                                                                                                                                                                                                                                                                                                                                                                                                                                                                                                                                                                                                                                                                                                                                                                                                                                                                                                                                                                                                                                                                                                              | 14    |  |  |  |
| R             | G-390 Small Caster             | EII:                                                                                                                                                                                                                                                                                                                                                                                                                                                                                                                                                                                                                                                                                                                                                                                                                                                                                                                                                                                                                                                                                                                                                                                                                                                                                                                                                                                                                                                                                                                                                                                                                                                                                                                                                                                                                                                                                                                                                                                                                                                                                                                           | 9     |  |  |  |
| S             | M6 Allen Wrench                | >                                                                                                                                                                                                                                                                                                                                                                                                                                                                                                                                                                                                                                                                                                                                                                                                                                                                                                                                                                                                                                                                                                                                                                                                                                                                                                                                                                                                                                                                                                                                                                                                                                                                                                                                                                                                                                                                                                                                                                                                                                                                                                                              | 2     |  |  |  |
| Т             | Felt Pads ( <b>45 x 14mm</b> ) | $\bigcirc$                                                                                                                                                                                                                                                                                                                                                                                                                                                                                                                                                                                                                                                                                                                                                                                                                                                                                                                                                                                                                                                                                                                                                                                                                                                                                                                                                                                                                                                                                                                                                                                                                                                                                                                                                                                                                                                                                                                                                                                                                                                                                                                     | 29    |  |  |  |
| U             | Sticker 25mm                   | 0                                                                                                                                                                                                                                                                                                                                                                                                                                                                                                                                                                                                                                                                                                                                                                                                                                                                                                                                                                                                                                                                                                                                                                                                                                                                                                                                                                                                                                                                                                                                                                                                                                                                                                                                                                                                                                                                                                                                                                                                                                                                                                                              | 23+1  |  |  |  |
| V             | Hinges Arm (Dix)               |                                                                                                                                                                                                                                                                                                                                                                                                                                                                                                                                                                                                                                                                                                                                                                                                                                                                                                                                                                                                                                                                                                                                                                                                                                                                                                                                                                                                                                                                                                                                                                                                                                                                                                                                                                                                                                                                                                                                                                                                                                                                                                                                | 2 set |  |  |  |
| W             | PVC Hanging Hook               | ð                                                                                                                                                                                                                                                                                                                                                                                                                                                                                                                                                                                                                                                                                                                                                                                                                                                                                                                                                                                                                                                                                                                                                                                                                                                                                                                                                                                                                                                                                                                                                                                                                                                                                                                                                                                                                                                                                                                                                                                                                                                                                                                              | 2     |  |  |  |