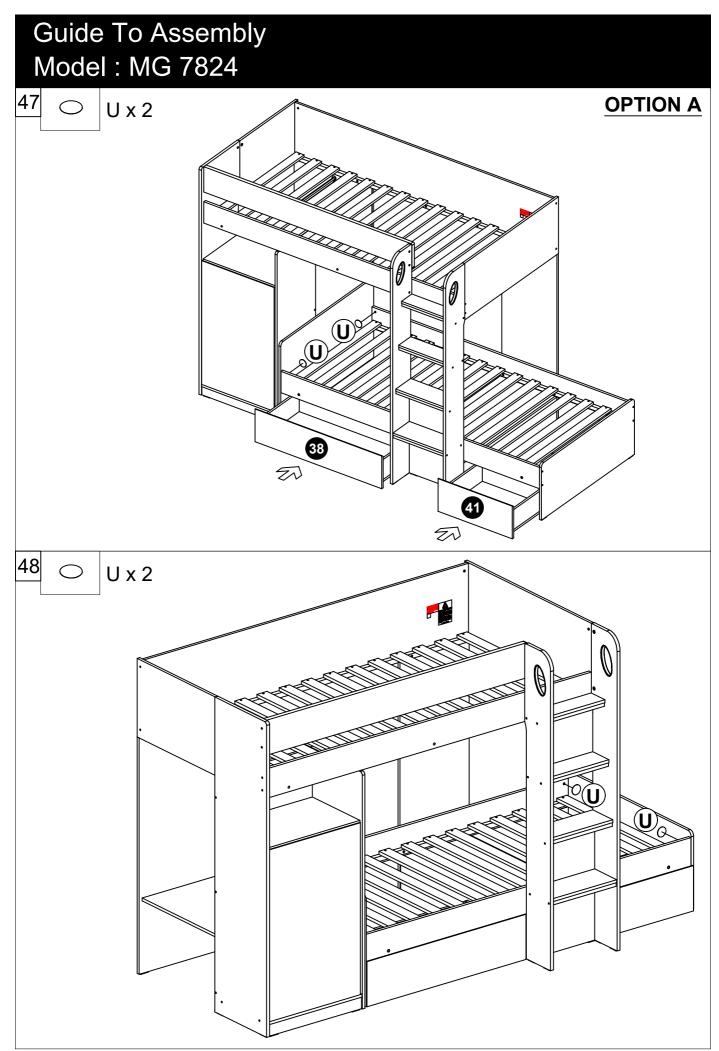

| 2     |  |  |  |

#### Caution

There are many small components used in the construction of this unit.These loose items should be kept away from young children whilst assembling your unit. As an extra precaution, screw cover caps should be permanently fixed in position.(Where applicable)

#### **USEFUL HINTS & TIPS**

Two people will be required to assemble this unit

Please keep this assembly instruction for future reference



Page : 7 of 34

















































49 ®

K x 8

#### **OPTION B**