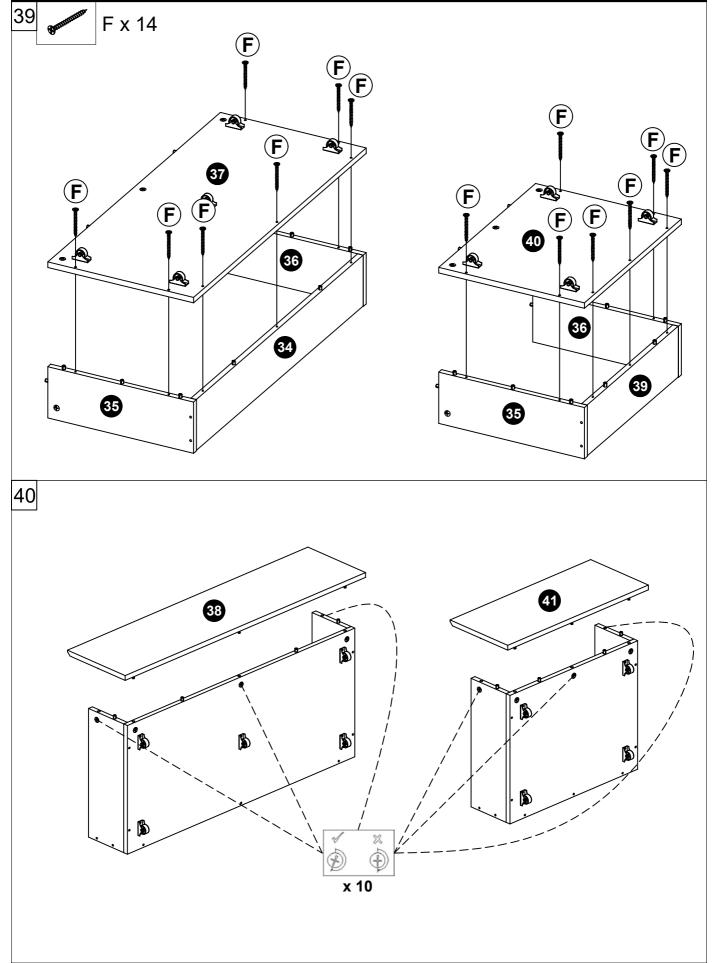

## Part List Model : MG 7824

| Carton 1 of 5                        |                                 |           |               | Carton 3 of 5                |     |  |
|--------------------------------------|---------------------------------|-----------|---------------|------------------------------|-----|--|
| No.                                  | Part Name                       | Pcs       | No.           | Part Name                    | Pcs |  |
| 01                                   | Center Panel                    | 1         | 13            | Right Back Panel             | 1   |  |
| 02                                   | Left Panel                      | 1         | 14            | Right Panel (Back Wardrobe)  | 1   |  |
| 03                                   | Right Panel                     | 1         | 22            | 22Back Panel (Wardrobe)1     |     |  |
| 04                                   | Top Panel                       | 1         | 23            | Shelf Panel                  | 1   |  |
| 05                                   | Right End Panel                 | 1         | 24            | Left Back Panel              | 1   |  |
| 16                                   | Bottom Panel (Wardrobe)         | 1         |               |                              |     |  |
| 17                                   | Support Panel (Wardrobe)        | 1         |               | Carton 4 of 5                |     |  |
| 18                                   | Top Panel (Wardrobe)            | 1         | 25            | Side Panel (Back)            | 1   |  |
| 19                                   | Moveable Panel (Wardrobe)       | 2         | 26            | Side Panel (Front Lower)     | 1   |  |
| 21                                   | Left End Panel                  | 1         | 27            | Side Panel (Front Upper)     | 1   |  |
| 35                                   | Left Panel (Drawer)             | 1         | 31            | Support Panel (Single Bed)   | 1   |  |
| 36                                   | Right Panel (Drawer)            | 1         | 32            | Side Panel (Right)           | 1   |  |
| 39                                   | Back Panel (Drawer)             | 1         | 33            | Side Panel (Left)            | 1   |  |
| 40                                   | Bottom Panel (Drawer)           | 1         | 42            | Metal Side Rail (Back)       | 1   |  |
| 41                                   | Forn Panel (Drawer)             | 1         | 43            | Metal Side Rail              | 3   |  |
| Assembly Instructions + Fitting List |                                 |           | 44            | Ladder Support Rail          | 7   |  |
|                                      |                                 |           | 45            | Hanging Rail (573mm)         | 1   |  |
| Carton 2 of 5                        |                                 |           | Carton 5 of 5 |                              |     |  |
| 06                                   | Right Panel (Ladder)            | 1         | 28            | Door Panel (Wardrobe)        | 1   |  |
| 00                                   | Back Panel (Ladder)             | 1         | 20            | Headboard Panel (Single Bed) | 1   |  |
| 07                                   | 1st Ladder Step                 | 1         | 30            | Footboard Panel (Single Bed) | 1   |  |
| 09                                   | 2nd Ladder Step                 | 1         | 50            | LVL Slats                    | 30  |  |
| 10                                   | 3rd Ladder Step                 | 1         |               |                              | 50  |  |
| 11                                   | 4th Ladder Step                 | 1         | -             |                              |     |  |
| 12                                   | Left Panel (Ladder)             | 1         | -             |                              |     |  |
| 12                                   | Right Panel (Front Wardrobe)    | 1         | -             |                              |     |  |
| 20                                   | Left End Panel (Front Wardrobe) | 1         | -             |                              |     |  |
| 34                                   | Back Panel (Drawer)             | 1         | 4             |                              |     |  |
| 35                                   | Left Panel (Drawer)             | 1         | -             |                              |     |  |
| 36                                   | Right Panel (Drawer)            | 1         | -             |                              |     |  |
| 37                                   | Bottom Panel (Drawer)           | 1         | -             |                              |     |  |
| 38                                   | Forn Panel (Drawer)             | 1         | -             |                              |     |  |
|                                      |                                 | I <u></u> | J             |                              |     |  |

#### Fitting List Model : MG 7824

| Carton 1 of 5 |                                |                                                                                                                                                                                                                                                                                                                                                                                                                                                                                                                                                                                                                                                                                                                                                                                                                                                                                                                                                                                                                                                                                                                                                                                                                                                                                                                                                                                                                                                                                                                                                                                                                                                                                                                                                                                                                                                                                                                                                                                                                                                                                                                                |       |  |  |  |
|---------------|--------------------------------|--------------------------------------------------------------------------------------------------------------------------------------------------------------------------------------------------------------------------------------------------------------------------------------------------------------------------------------------------------------------------------------------------------------------------------------------------------------------------------------------------------------------------------------------------------------------------------------------------------------------------------------------------------------------------------------------------------------------------------------------------------------------------------------------------------------------------------------------------------------------------------------------------------------------------------------------------------------------------------------------------------------------------------------------------------------------------------------------------------------------------------------------------------------------------------------------------------------------------------------------------------------------------------------------------------------------------------------------------------------------------------------------------------------------------------------------------------------------------------------------------------------------------------------------------------------------------------------------------------------------------------------------------------------------------------------------------------------------------------------------------------------------------------------------------------------------------------------------------------------------------------------------------------------------------------------------------------------------------------------------------------------------------------------------------------------------------------------------------------------------------------|-------|--|--|--|
| Fitting List  |                                |                                                                                                                                                                                                                                                                                                                                                                                                                                                                                                                                                                                                                                                                                                                                                                                                                                                                                                                                                                                                                                                                                                                                                                                                                                                                                                                                                                                                                                                                                                                                                                                                                                                                                                                                                                                                                                                                                                                                                                                                                                                                                                                                |       |  |  |  |
| No.           | Part Nam                       | Pcs                                                                                                                                                                                                                                                                                                                                                                                                                                                                                                                                                                                                                                                                                                                                                                                                                                                                                                                                                                                                                                                                                                                                                                                                                                                                                                                                                                                                                                                                                                                                                                                                                                                                                                                                                                                                                                                                                                                                                                                                                                                                                                                            |       |  |  |  |
| A             | Cam Stud ( <b>small</b> )      | STE MAD                                                                                                                                                                                                                                                                                                                                                                                                                                                                                                                                                                                                                                                                                                                                                                                                                                                                                                                                                                                                                                                                                                                                                                                                                                                                                                                                                                                                                                                                                                                                                                                                                                                                                                                                                                                                                                                                                                                                                                                                                                                                                                                        | 42    |  |  |  |
| В             | Cam                            | XXX                                                                                                                                                                                                                                                                                                                                                                                                                                                                                                                                                                                                                                                                                                                                                                                                                                                                                                                                                                                                                                                                                                                                                                                                                                                                                                                                                                                                                                                                                                                                                                                                                                                                                                                                                                                                                                                                                                                                                                                                                                                                                                                            | 49    |  |  |  |
| С             | Contractfic Dowel              | 01 0                                                                                                                                                                                                                                                                                                                                                                                                                                                                                                                                                                                                                                                                                                                                                                                                                                                                                                                                                                                                                                                                                                                                                                                                                                                                                                                                                                                                                                                                                                                                                                                                                                                                                                                                                                                                                                                                                                                                                                                                                                                                                                                           | 7     |  |  |  |
| D             | M8 x 25mm Wood Dowel           |                                                                                                                                                                                                                                                                                                                                                                                                                                                                                                                                                                                                                                                                                                                                                                                                                                                                                                                                                                                                                                                                                                                                                                                                                                                                                                                                                                                                                                                                                                                                                                                                                                                                                                                                                                                                                                                                                                                                                                                                                                                                                                                                | 88    |  |  |  |
| E             | 45mm Chipboard Screw           | Bananana                                                                                                                                                                                                                                                                                                                                                                                                                                                                                                                                                                                                                                                                                                                                                                                                                                                                                                                                                                                                                                                                                                                                                                                                                                                                                                                                                                                                                                                                                                                                                                                                                                                                                                                                                                                                                                                                                                                                                                                                                                                                                                                       | 7     |  |  |  |
| F             | 38mm Chipboard Screw           | Bananan                                                                                                                                                                                                                                                                                                                                                                                                                                                                                                                                                                                                                                                                                                                                                                                                                                                                                                                                                                                                                                                                                                                                                                                                                                                                                                                                                                                                                                                                                                                                                                                                                                                                                                                                                                                                                                                                                                                                                                                                                                                                                                                        | 22    |  |  |  |
| G             | 14mm Chipboard Screw           | Mana                                                                                                                                                                                                                                                                                                                                                                                                                                                                                                                                                                                                                                                                                                                                                                                                                                                                                                                                                                                                                                                                                                                                                                                                                                                                                                                                                                                                                                                                                                                                                                                                                                                                                                                                                                                                                                                                                                                                                                                                                                                                                                                           | 26    |  |  |  |
| Н             | Metal Shelf Support            | a de la comencia de l | 8     |  |  |  |
| J             | M6 x 60mm Allen Bolt           | 0                                                                                                                                                                                                                                                                                                                                                                                                                                                                                                                                                                                                                                                                                                                                                                                                                                                                                                                                                                                                                                                                                                                                                                                                                                                                                                                                                                                                                                                                                                                                                                                                                                                                                                                                                                                                                                                                                                                                                                                                                                                                                                                              | 2     |  |  |  |
| К             | M6 x 50mm Allen Bolt           | 0                                                                                                                                                                                                                                                                                                                                                                                                                                                                                                                                                                                                                                                                                                                                                                                                                                                                                                                                                                                                                                                                                                                                                                                                                                                                                                                                                                                                                                                                                                                                                                                                                                                                                                                                                                                                                                                                                                                                                                                                                                                                                                                              | 34    |  |  |  |
| L             | M6 x 35mm Allen Bolt           | 0                                                                                                                                                                                                                                                                                                                                                                                                                                                                                                                                                                                                                                                                                                                                                                                                                                                                                                                                                                                                                                                                                                                                                                                                                                                                                                                                                                                                                                                                                                                                                                                                                                                                                                                                                                                                                                                                                                                                                                                                                                                                                                                              | 31    |  |  |  |
| М             | M6 x 30mm Allen Bolt           | 0                                                                                                                                                                                                                                                                                                                                                                                                                                                                                                                                                                                                                                                                                                                                                                                                                                                                                                                                                                                                                                                                                                                                                                                                                                                                                                                                                                                                                                                                                                                                                                                                                                                                                                                                                                                                                                                                                                                                                                                                                                                                                                                              | 60    |  |  |  |
| Ν             | M6 x 13mm Baller               | <b>\$</b> 2                                                                                                                                                                                                                                                                                                                                                                                                                                                                                                                                                                                                                                                                                                                                                                                                                                                                                                                                                                                                                                                                                                                                                                                                                                                                                                                                                                                                                                                                                                                                                                                                                                                                                                                                                                                                                                                                                                                                                                                                                                                                                                                    | 30    |  |  |  |
| Р             | M6 Round Nut                   | <b>S</b>                                                                                                                                                                                                                                                                                                                                                                                                                                                                                                                                                                                                                                                                                                                                                                                                                                                                                                                                                                                                                                                                                                                                                                                                                                                                                                                                                                                                                                                                                                                                                                                                                                                                                                                                                                                                                                                                                                                                                                                                                                                                                                                       | 9     |  |  |  |
| Q             | M6 JCN NUT                     | ø                                                                                                                                                                                                                                                                                                                                                                                                                                                                                                                                                                                                                                                                                                                                                                                                                                                                                                                                                                                                                                                                                                                                                                                                                                                                                                                                                                                                                                                                                                                                                                                                                                                                                                                                                                                                                                                                                                                                                                                                                                                                                                                              | 14    |  |  |  |
| R             | G-390 Small Caster             | EII:                                                                                                                                                                                                                                                                                                                                                                                                                                                                                                                                                                                                                                                                                                                                                                                                                                                                                                                                                                                                                                                                                                                                                                                                                                                                                                                                                                                                                                                                                                                                                                                                                                                                                                                                                                                                                                                                                                                                                                                                                                                                                                                           | 9     |  |  |  |
| S             | M6 Allen Wrench                | >                                                                                                                                                                                                                                                                                                                                                                                                                                                                                                                                                                                                                                                                                                                                                                                                                                                                                                                                                                                                                                                                                                                                                                                                                                                                                                                                                                                                                                                                                                                                                                                                                                                                                                                                                                                                                                                                                                                                                                                                                                                                                                                              | 2     |  |  |  |
| Т             | Felt Pads ( <b>45 x 14mm</b> ) | $\bigcirc$                                                                                                                                                                                                                                                                                                                                                                                                                                                                                                                                                                                                                                                                                                                                                                                                                                                                                                                                                                                                                                                                                                                                                                                                                                                                                                                                                                                                                                                                                                                                                                                                                                                                                                                                                                                                                                                                                                                                                                                                                                                                                                                     | 29    |  |  |  |
| U             | Sticker 25mm                   | 0                                                                                                                                                                                                                                                                                                                                                                                                                                                                                                                                                                                                                                                                                                                                                                                                                                                                                                                                                                                                                                                                                                                                                                                                                                                                                                                                                                                                                                                                                                                                                                                                                                                                                                                                                                                                                                                                                                                                                                                                                                                                                                                              | 23+1  |  |  |  |
| V             | Hinges Arm (Dix)               |                                                                                                                                                                                                                                                                                                                                                                                                                                                                                                                                                                                                                                                                                                                                                                                                                                                                                                                                                                                                                                                                                                                                                                                                                                                                                                                                                                                                                                                                                                                                                                                                                                                                                                                                                                                                                                                                                                                                                                                                                                                                                                                                | 2 set |  |  |  |
| W             | PVC Hanging Hook               | ð                                                                                                                                                                                                                                                                                                                                                                                                                                                                                                                                                                                                                                                                                                                                                                                                                                                                                                                                                                                                                                                                                                                                                                                                                                                                                                                                                                                                                                                                                                                                                                                                                                                                                                                                                                                                                                                                                                                                                                                                                                                                                                                              | 2     |  |  |  |