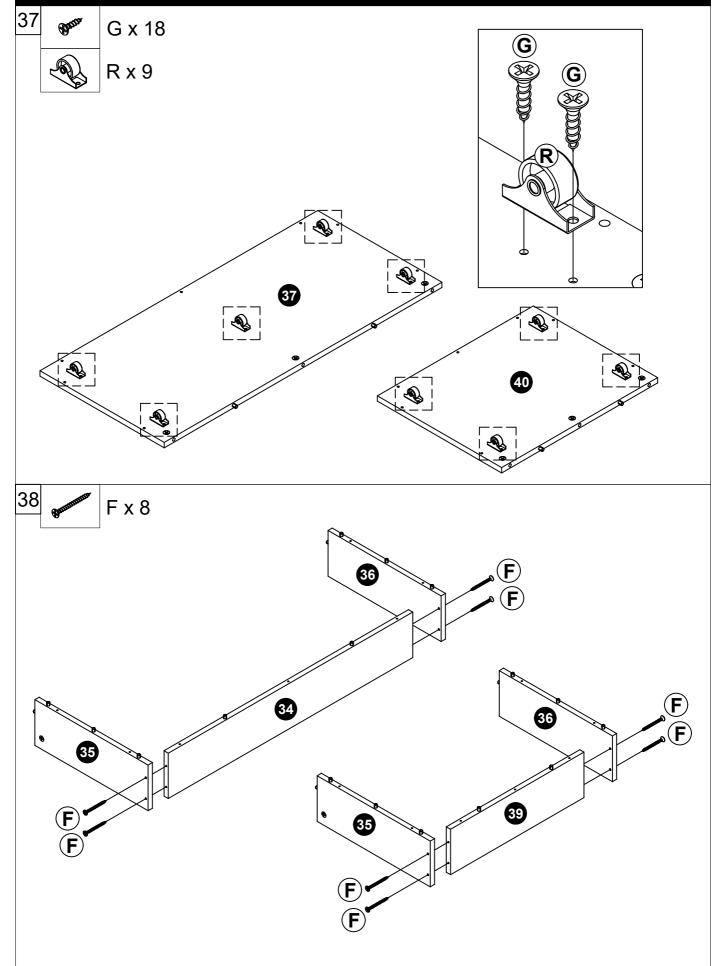

## Part List Model : MG 7824

| Carton 1 of 5                        |                                 |           |               | Carton 3 of 5                |     |  |
|--------------------------------------|---------------------------------|-----------|---------------|------------------------------|-----|--|
| No.                                  | Part Name                       | Pcs       | No.           | Part Name                    | Pcs |  |
| 01                                   | Center Panel                    | 1         | 13            | Right Back Panel             | 1   |  |
| 02                                   | Left Panel                      | 1         | 14            | Right Panel (Back Wardrobe)  | 1   |  |
| 03                                   | Right Panel                     | 1         | 22            | 22Back Panel (Wardrobe)1     |     |  |
| 04                                   | Top Panel                       | 1         | 23            | Shelf Panel                  | 1   |  |
| 05                                   | Right End Panel                 | 1         | 24            | Left Back Panel              | 1   |  |
| 16                                   | Bottom Panel (Wardrobe)         | 1         |               |                              |     |  |
| 17                                   | Support Panel (Wardrobe)        | 1         |               | Carton 4 of 5                |     |  |
| 18                                   | Top Panel (Wardrobe)            | 1         | 25            | Side Panel (Back)            | 1   |  |
| 19                                   | Moveable Panel (Wardrobe)       | 2         | 26            | Side Panel (Front Lower)     | 1   |  |
| 21                                   | Left End Panel                  | 1         | 27            | Side Panel (Front Upper)     | 1   |  |
| 35                                   | Left Panel (Drawer)             | 1         | 31            | Support Panel (Single Bed)   | 1   |  |
| 36                                   | Right Panel (Drawer)            | 1         | 32            | Side Panel (Right)           | 1   |  |
| 39                                   | Back Panel (Drawer)             | 1         | 33            | Side Panel (Left)            | 1   |  |
| 40                                   | Bottom Panel (Drawer)           | 1         | 42            | Metal Side Rail (Back)       | 1   |  |
| 41                                   | Forn Panel (Drawer)             | 1         | 43            | Metal Side Rail              | 3   |  |
| Assembly Instructions + Fitting List |                                 |           | 44            | Ladder Support Rail          | 7   |  |
|                                      |                                 |           | 45            | Hanging Rail (573mm)         | 1   |  |
| Carton 2 of 5                        |                                 |           | Carton 5 of 5 |                              |     |  |
| 06                                   | Right Panel (Ladder)            | 1         | 28            | Door Panel (Wardrobe)        | 1   |  |
| 00                                   | Back Panel (Ladder)             | 1         | 20            | Headboard Panel (Single Bed) | 1   |  |
| 07                                   | 1st Ladder Step                 | 1         | 30            | Footboard Panel (Single Bed) | 1   |  |
| 09                                   | 2nd Ladder Step                 | 1         | 50            | LVL Slats                    | 30  |  |
| 10                                   | 3rd Ladder Step                 | 1         |               |                              | 50  |  |
| 11                                   | 4th Ladder Step                 | 1         | -             |                              |     |  |
| 12                                   | Left Panel (Ladder)             | 1         | -             |                              |     |  |
| 12                                   | Right Panel (Front Wardrobe)    | 1         | -             |                              |     |  |
| 20                                   | Left End Panel (Front Wardrobe) | 1         | -             |                              |     |  |
| 34                                   | Back Panel (Drawer)             | 1         | 4             |                              |     |  |
| 35                                   | Left Panel (Drawer)             | 1         | -             |                              |     |  |
| 36                                   | Right Panel (Drawer)            | 1         | -             |                              |     |  |
| 37                                   | Bottom Panel (Drawer)           | 1         | -             |                              |     |  |
| 38                                   | Forn Panel (Drawer)             | 1         | -             |                              |     |  |
|                                      |                                 | I <u></u> | J             |                              |     |  |

#### Fitting List Model : MG 7824

| Carton 1 of 5 |                                |                                                                                                                                                                                                                                                                                                                                                                                                                                                                                                                                                                                                                                                                                                                                                                                                                                                                                                                                                                                                                                                                                                                                                                                                                                                                                                                                                                                                                                                                                                                                                                                                                                                                                                                                                                                                                                                                                                                                                                                                                                                                                                                                |       |  |  |  |
|---------------|--------------------------------|--------------------------------------------------------------------------------------------------------------------------------------------------------------------------------------------------------------------------------------------------------------------------------------------------------------------------------------------------------------------------------------------------------------------------------------------------------------------------------------------------------------------------------------------------------------------------------------------------------------------------------------------------------------------------------------------------------------------------------------------------------------------------------------------------------------------------------------------------------------------------------------------------------------------------------------------------------------------------------------------------------------------------------------------------------------------------------------------------------------------------------------------------------------------------------------------------------------------------------------------------------------------------------------------------------------------------------------------------------------------------------------------------------------------------------------------------------------------------------------------------------------------------------------------------------------------------------------------------------------------------------------------------------------------------------------------------------------------------------------------------------------------------------------------------------------------------------------------------------------------------------------------------------------------------------------------------------------------------------------------------------------------------------------------------------------------------------------------------------------------------------|-------|--|--|--|
| Fitting List  |                                |                                                                                                                                                                                                                                                                                                                                                                                                                                                                                                                                                                                                                                                                                                                                                                                                                                                                                                                                                                                                                                                                                                                                                                                                                                                                                                                                                                                                                                                                                                                                                                                                                                                                                                                                                                                                                                                                                                                                                                                                                                                                                                                                |       |  |  |  |
| No.           | Part Nam                       | Pcs                                                                                                                                                                                                                                                                                                                                                                                                                                                                                                                                                                                                                                                                                                                                                                                                                                                                                                                                                                                                                                                                                                                                                                                                                                                                                                                                                                                                                                                                                                                                                                                                                                                                                                                                                                                                                                                                                                                                                                                                                                                                                                                            |       |  |  |  |
| A             | Cam Stud ( <b>small</b> )      | STE MAD                                                                                                                                                                                                                                                                                                                                                                                                                                                                                                                                                                                                                                                                                                                                                                                                                                                                                                                                                                                                                                                                                                                                                                                                                                                                                                                                                                                                                                                                                                                                                                                                                                                                                                                                                                                                                                                                                                                                                                                                                                                                                                                        | 42    |  |  |  |
| В             | Cam                            | XXX                                                                                                                                                                                                                                                                                                                                                                                                                                                                                                                                                                                                                                                                                                                                                                                                                                                                                                                                                                                                                                                                                                                                                                                                                                                                                                                                                                                                                                                                                                                                                                                                                                                                                                                                                                                                                                                                                                                                                                                                                                                                                                                            | 49    |  |  |  |
| С             | Contractfic Dowel              | 01 0                                                                                                                                                                                                                                                                                                                                                                                                                                                                                                                                                                                                                                                                                                                                                                                                                                                                                                                                                                                                                                                                                                                                                                                                                                                                                                                                                                                                                                                                                                                                                                                                                                                                                                                                                                                                                                                                                                                                                                                                                                                                                                                           | 7     |  |  |  |
| D             | M8 x 25mm Wood Dowel           |                                                                                                                                                                                                                                                                                                                                                                                                                                                                                                                                                                                                                                                                                                                                                                                                                                                                                                                                                                                                                                                                                                                                                                                                                                                                                                                                                                                                                                                                                                                                                                                                                                                                                                                                                                                                                                                                                                                                                                                                                                                                                                                                | 88    |  |  |  |
| E             | 45mm Chipboard Screw           | Bananana                                                                                                                                                                                                                                                                                                                                                                                                                                                                                                                                                                                                                                                                                                                                                                                                                                                                                                                                                                                                                                                                                                                                                                                                                                                                                                                                                                                                                                                                                                                                                                                                                                                                                                                                                                                                                                                                                                                                                                                                                                                                                                                       | 7     |  |  |  |
| F             | 38mm Chipboard Screw           | Bananan                                                                                                                                                                                                                                                                                                                                                                                                                                                                                                                                                                                                                                                                                                                                                                                                                                                                                                                                                                                                                                                                                                                                                                                                                                                                                                                                                                                                                                                                                                                                                                                                                                                                                                                                                                                                                                                                                                                                                                                                                                                                                                                        | 22    |  |  |  |
| G             | 14mm Chipboard Screw           | Mana                                                                                                                                                                                                                                                                                                                                                                                                                                                                                                                                                                                                                                                                                                                                                                                                                                                                                                                                                                                                                                                                                                                                                                                                                                                                                                                                                                                                                                                                                                                                                                                                                                                                                                                                                                                                                                                                                                                                                                                                                                                                                                                           | 26    |  |  |  |
| Н             | Metal Shelf Support            | a de la comencia de l | 8     |  |  |  |
| J             | M6 x 60mm Allen Bolt           | 0                                                                                                                                                                                                                                                                                                                                                                                                                                                                                                                                                                                                                                                                                                                                                                                                                                                                                                                                                                                                                                                                                                                                                                                                                                                                                                                                                                                                                                                                                                                                                                                                                                                                                                                                                                                                                                                                                                                                                                                                                                                                                                                              | 2     |  |  |  |
| К             | M6 x 50mm Allen Bolt           | 0                                                                                                                                                                                                                                                                                                                                                                                                                                                                                                                                                                                                                                                                                                                                                                                                                                                                                                                                                                                                                                                                                                                                                                                                                                                                                                                                                                                                                                                                                                                                                                                                                                                                                                                                                                                                                                                                                                                                                                                                                                                                                                                              | 34    |  |  |  |
| L             | M6 x 35mm Allen Bolt           | 0                                                                                                                                                                                                                                                                                                                                                                                                                                                                                                                                                                                                                                                                                                                                                                                                                                                                                                                                                                                                                                                                                                                                                                                                                                                                                                                                                                                                                                                                                                                                                                                                                                                                                                                                                                                                                                                                                                                                                                                                                                                                                                                              | 31    |  |  |  |
| М             | M6 x 30mm Allen Bolt           | 0                                                                                                                                                                                                                                                                                                                                                                                                                                                                                                                                                                                                                                                                                                                                                                                                                                                                                                                                                                                                                                                                                                                                                                                                                                                                                                                                                                                                                                                                                                                                                                                                                                                                                                                                                                                                                                                                                                                                                                                                                                                                                                                              | 60    |  |  |  |
| Ν             | M6 x 13mm Baller               | <b>\$</b> 2                                                                                                                                                                                                                                                                                                                                                                                                                                                                                                                                                                                                                                                                                                                                                                                                                                                                                                                                                                                                                                                                                                                                                                                                                                                                                                                                                                                                                                                                                                                                                                                                                                                                                                                                                                                                                                                                                                                                                                                                                                                                                                                    | 30    |  |  |  |
| Р             | M6 Round Nut                   | <b>S</b>                                                                                                                                                                                                                                                                                                                                                                                                                                                                                                                                                                                                                                                                                                                                                                                                                                                                                                                                                                                                                                                                                                                                                                                                                                                                                                                                                                                                                                                                                                                                                                                                                                                                                                                                                                                                                                                                                                                                                                                                                                                                                                                       | 9     |  |  |  |
| Q             | M6 JCN NUT                     | ø                                                                                                                                                                                                                                                                                                                                                                                                                                                                                                                                                                                                                                                                                                                                                                                                                                                                                                                                                                                                                                                                                                                                                                                                                                                                                                                                                                                                                                                                                                                                                                                                                                                                                                                                                                                                                                                                                                                                                                                                                                                                                                                              | 14    |  |  |  |
| R             | G-390 Small Caster             | EII:                                                                                                                                                                                                                                                                                                                                                                                                                                                                                                                                                                                                                                                                                                                                                                                                                                                                                                                                                                                                                                                                                                                                                                                                                                                                                                                                                                                                                                                                                                                                                                                                                                                                                                                                                                                                                                                                                                                                                                                                                                                                                                                           | 9     |  |  |  |
| S             | M6 Allen Wrench                | >                                                                                                                                                                                                                                                                                                                                                                                                                                                                                                                                                                                                                                                                                                                                                                                                                                                                                                                                                                                                                                                                                                                                                                                                                                                                                                                                                                                                                                                                                                                                                                                                                                                                                                                                                                                                                                                                                                                                                                                                                                                                                                                              | 2     |  |  |  |
| Т             | Felt Pads ( <b>45 x 14mm</b> ) | $\bigcirc$                                                                                                                                                                                                                                                                                                                                                                                                                                                                                                                                                                                                                                                                                                                                                                                                                                                                                                                                                                                                                                                                                                                                                                                                                                                                                                                                                                                                                                                                                                                                                                                                                                                                                                                                                                                                                                                                                                                                                                                                                                                                                                                     | 29    |  |  |  |
| U             | Sticker 25mm                   | 0                                                                                                                                                                                                                                                                                                                                                                                                                                                                                                                                                                                                                                                                                                                                                                                                                                                                                                                                                                                                                                                                                                                                                                                                                                                                                                                                                                                                                                                                                                                                                                                                                                                                                                                                                                                                                                                                                                                                                                                                                                                                                                                              | 23+1  |  |  |  |
| V             | Hinges Arm (Dix)               |                                                                                                                                                                                                                                                                                                                                                                                                                                                                                                                                                                                                                                                                                                                                                                                                                                                                                                                                                                                                                                                                                                                                                                                                                                                                                                                                                                                                                                                                                                                                                                                                                                                                                                                                                                                                                                                                                                                                                                                                                                                                                                                                | 2 set |  |  |  |
| W             | PVC Hanging Hook               | ð                                                                                                                                                                                                                                                                                                                                                                                                                                                                                                                                                                                                                                                                                                                                                                                                                                                                                                                                                                                                                                                                                                                                                                                                                                                                                                                                                                                                                                                                                                                                                                                                                                                                                                                                                                                                                                                                                                                                                                                                                                                                                                                              | 2     |  |  |  |