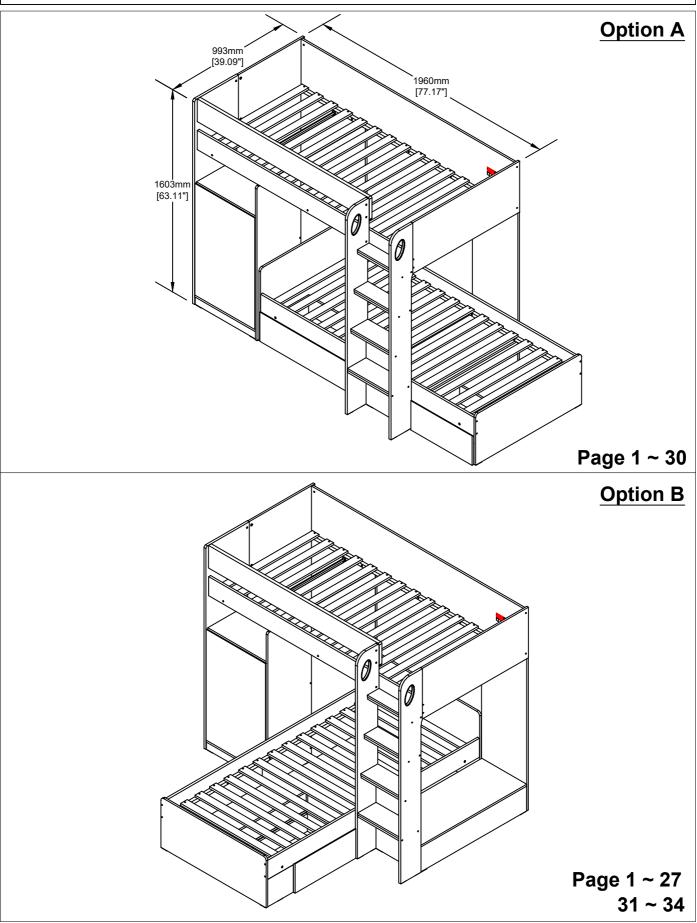

# **Cuckooland**

## Leo L Shaped 2 in 1 Combination Bunk Bed

**Assembly Instructions** 

#### Model : MG 7824 Product Size : 920mm x 1930mm (Base Int Size)

Thank you for purchasing this product. Before starting assembly we suggest you spend a short time reading through this leaftlet, then follow the simple step by step guide. Two people are needed to assemble this product.