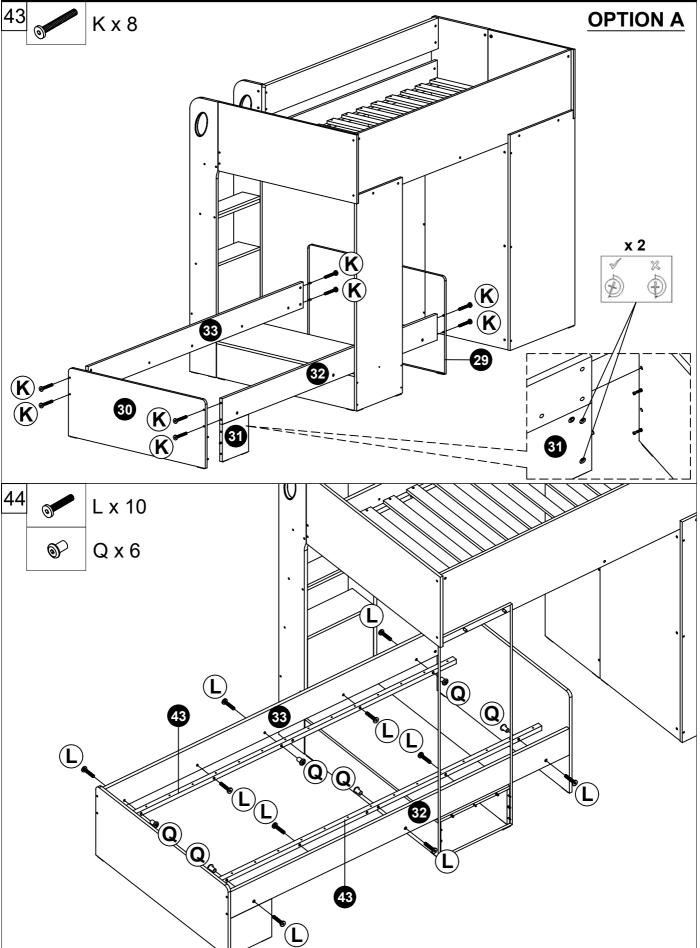

| 2     |  |  |  |

#### Caution

There are many small components used in the construction of this unit.These loose items should be kept away from young children whilst assembling your unit. As an extra precaution, screw cover caps should be permanently fixed in position.(Where applicable)

#### **USEFUL HINTS & TIPS**

Two people will be required to assemble this unit

Please keep this assembly instruction for future reference



Page : 7 of 34

















































49 ®

K x 8

#### **OPTION B**