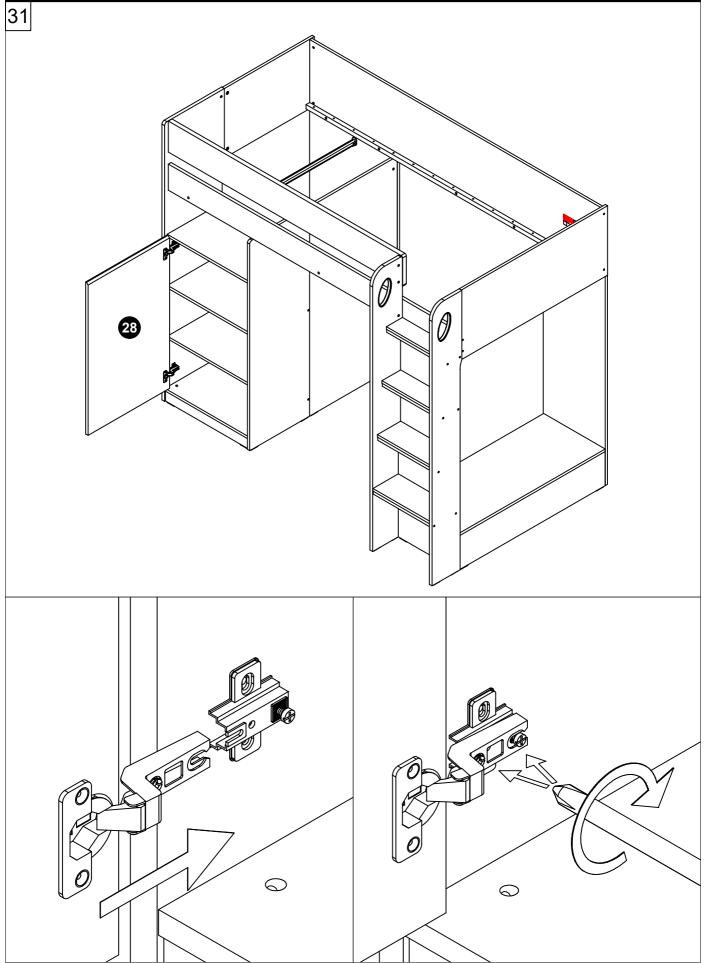

## Part List Model : MG 7824

| Carton 1 of 5                        |                                 |           |               | Carton 3 of 5                |     |  |
|--------------------------------------|---------------------------------|-----------|---------------|------------------------------|-----|--|
| No.                                  | Part Name                       | Pcs       | No.           | Part Name                    | Pcs |  |
| 01                                   | Center Panel                    | 1         | 13            | Right Back Panel             | 1   |  |
| 02                                   | Left Panel                      | 1         | 14            | Right Panel (Back Wardrobe)  | 1   |  |
| 03                                   | Right Panel                     | 1         | 22            | 22Back Panel (Wardrobe)1     |     |  |
| 04                                   | Top Panel                       | 1         | 23            | Shelf Panel                  | 1   |  |
| 05                                   | Right End Panel                 | 1         | 24            | Left Back Panel              | 1   |  |
| 16                                   | Bottom Panel (Wardrobe)         | 1         |               |                              |     |  |
| 17                                   | Support Panel (Wardrobe)        | 1         |               | Carton 4 of 5                |     |  |
| 18                                   | Top Panel (Wardrobe)            | 1         | 25            | Side Panel (Back)            | 1   |  |
| 19                                   | Moveable Panel (Wardrobe)       | 2         | 26            | Side Panel (Front Lower)     | 1   |  |
| 21                                   | Left End Panel                  | 1         | 27            | Side Panel (Front Upper)     | 1   |  |
| 35                                   | Left Panel (Drawer)             | 1         | 31            | Support Panel (Single Bed)   | 1   |  |
| 36                                   | Right Panel (Drawer)            | 1         | 32            | Side Panel (Right)           | 1   |  |
| 39                                   | Back Panel (Drawer)             | 1         | 33            | Side Panel (Left)            | 1   |  |
| 40                                   | Bottom Panel (Drawer)           | 1         | 42            | Metal Side Rail (Back)       | 1   |  |
| 41                                   | Forn Panel (Drawer)             | 1         | 43            | Metal Side Rail              | 3   |  |
| Assembly Instructions + Fitting List |                                 |           | 44            | Ladder Support Rail          | 7   |  |
|                                      |                                 |           | 45            | Hanging Rail (573mm)         | 1   |  |
| Carton 2 of 5                        |                                 |           | Carton 5 of 5 |                              |     |  |
| 06                                   | Right Panel (Ladder)            | 1         | 28            | Door Panel (Wardrobe)        | 1   |  |
| 00                                   | Back Panel (Ladder)             | 1         | 20            | Headboard Panel (Single Bed) | 1   |  |
| 07                                   | 1st Ladder Step                 | 1         | 30            | Footboard Panel (Single Bed) | 1   |  |
| 09                                   | 2nd Ladder Step                 | 1         | 50            | LVL Slats                    | 30  |  |
| 10                                   | 3rd Ladder Step                 | 1         |               |                              | 50  |  |
| 11                                   | 4th Ladder Step                 | 1         | -             |                              |     |  |
| 12                                   | Left Panel (Ladder)             | 1         | -             |                              |     |  |
| 12                                   | Right Panel (Front Wardrobe)    | 1         | -             |                              |     |  |
| 20                                   | Left End Panel (Front Wardrobe) | 1         | -             |                              |     |  |
| 34                                   | Back Panel (Drawer)             | 1         | 4             |                              |     |  |
| 35                                   | Left Panel (Drawer)             | 1         | -             |                              |     |  |
| 36                                   | Right Panel (Drawer)            | 1         | -             |                              |     |  |
| 37                                   | Bottom Panel (Drawer)           | 1         | -             |                              |     |  |
| 38                                   | Forn Panel (Drawer)             | 1         | -             |                              |     |  |
|                                      |                                 | I <u></u> | J             |                              |     |  |

#### Fitting List Model : MG 7824

| Carton 1 of 5 |                                |                                                                                                                                                                                                                                                                                                                                                                                                                                                                                                                                                                                                                                                                                                                                                                                                                                                                                                                                                                                                                                                                                                                                                                                                                                                                                                                                                                                                                                                                                                                                                                                                                                                                                                                                                                                                                                                                                                                                                                                                                                                                                                                                |       |  |  |  |
|---------------|--------------------------------|--------------------------------------------------------------------------------------------------------------------------------------------------------------------------------------------------------------------------------------------------------------------------------------------------------------------------------------------------------------------------------------------------------------------------------------------------------------------------------------------------------------------------------------------------------------------------------------------------------------------------------------------------------------------------------------------------------------------------------------------------------------------------------------------------------------------------------------------------------------------------------------------------------------------------------------------------------------------------------------------------------------------------------------------------------------------------------------------------------------------------------------------------------------------------------------------------------------------------------------------------------------------------------------------------------------------------------------------------------------------------------------------------------------------------------------------------------------------------------------------------------------------------------------------------------------------------------------------------------------------------------------------------------------------------------------------------------------------------------------------------------------------------------------------------------------------------------------------------------------------------------------------------------------------------------------------------------------------------------------------------------------------------------------------------------------------------------------------------------------------------------|-------|--|--|--|
| Fitting List  |                                |                                                                                                                                                                                                                                                                                                                                                                                                                                                                                                                                                                                                                                                                                                                                                                                                                                                                                                                                                                                                                                                                                                                                                                                                                                                                                                                                                                                                                                                                                                                                                                                                                                                                                                                                                                                                                                                                                                                                                                                                                                                                                                                                |       |  |  |  |
| No.           | Part Nam                       | Pcs                                                                                                                                                                                                                                                                                                                                                                                                                                                                                                                                                                                                                                                                                                                                                                                                                                                                                                                                                                                                                                                                                                                                                                                                                                                                                                                                                                                                                                                                                                                                                                                                                                                                                                                                                                                                                                                                                                                                                                                                                                                                                                                            |       |  |  |  |
| A             | Cam Stud ( <b>small</b> )      | STE MAD                                                                                                                                                                                                                                                                                                                                                                                                                                                                                                                                                                                                                                                                                                                                                                                                                                                                                                                                                                                                                                                                                                                                                                                                                                                                                                                                                                                                                                                                                                                                                                                                                                                                                                                                                                                                                                                                                                                                                                                                                                                                                                                        | 42    |  |  |  |
| В             | Cam                            | XXX                                                                                                                                                                                                                                                                                                                                                                                                                                                                                                                                                                                                                                                                                                                                                                                                                                                                                                                                                                                                                                                                                                                                                                                                                                                                                                                                                                                                                                                                                                                                                                                                                                                                                                                                                                                                                                                                                                                                                                                                                                                                                                                            | 49    |  |  |  |
| С             | Contractfic Dowel              | 01 0                                                                                                                                                                                                                                                                                                                                                                                                                                                                                                                                                                                                                                                                                                                                                                                                                                                                                                                                                                                                                                                                                                                                                                                                                                                                                                                                                                                                                                                                                                                                                                                                                                                                                                                                                                                                                                                                                                                                                                                                                                                                                                                           | 7     |  |  |  |
| D             | M8 x 25mm Wood Dowel           |                                                                                                                                                                                                                                                                                                                                                                                                                                                                                                                                                                                                                                                                                                                                                                                                                                                                                                                                                                                                                                                                                                                                                                                                                                                                                                                                                                                                                                                                                                                                                                                                                                                                                                                                                                                                                                                                                                                                                                                                                                                                                                                                | 88    |  |  |  |
| E             | 45mm Chipboard Screw           | Bananana                                                                                                                                                                                                                                                                                                                                                                                                                                                                                                                                                                                                                                                                                                                                                                                                                                                                                                                                                                                                                                                                                                                                                                                                                                                                                                                                                                                                                                                                                                                                                                                                                                                                                                                                                                                                                                                                                                                                                                                                                                                                                                                       | 7     |  |  |  |
| F             | 38mm Chipboard Screw           | Bananan                                                                                                                                                                                                                                                                                                                                                                                                                                                                                                                                                                                                                                                                                                                                                                                                                                                                                                                                                                                                                                                                                                                                                                                                                                                                                                                                                                                                                                                                                                                                                                                                                                                                                                                                                                                                                                                                                                                                                                                                                                                                                                                        | 22    |  |  |  |
| G             | 14mm Chipboard Screw           | Mana                                                                                                                                                                                                                                                                                                                                                                                                                                                                                                                                                                                                                                                                                                                                                                                                                                                                                                                                                                                                                                                                                                                                                                                                                                                                                                                                                                                                                                                                                                                                                                                                                                                                                                                                                                                                                                                                                                                                                                                                                                                                                                                           | 26    |  |  |  |
| Н             | Metal Shelf Support            | a de la comencia de l | 8     |  |  |  |
| J             | M6 x 60mm Allen Bolt           | 0                                                                                                                                                                                                                                                                                                                                                                                                                                                                                                                                                                                                                                                                                                                                                                                                                                                                                                                                                                                                                                                                                                                                                                                                                                                                                                                                                                                                                                                                                                                                                                                                                                                                                                                                                                                                                                                                                                                                                                                                                                                                                                                              | 2     |  |  |  |
| К             | M6 x 50mm Allen Bolt           | 0                                                                                                                                                                                                                                                                                                                                                                                                                                                                                                                                                                                                                                                                                                                                                                                                                                                                                                                                                                                                                                                                                                                                                                                                                                                                                                                                                                                                                                                                                                                                                                                                                                                                                                                                                                                                                                                                                                                                                                                                                                                                                                                              | 34    |  |  |  |
| L             | M6 x 35mm Allen Bolt           | 0                                                                                                                                                                                                                                                                                                                                                                                                                                                                                                                                                                                                                                                                                                                                                                                                                                                                                                                                                                                                                                                                                                                                                                                                                                                                                                                                                                                                                                                                                                                                                                                                                                                                                                                                                                                                                                                                                                                                                                                                                                                                                                                              | 31    |  |  |  |
| М             | M6 x 30mm Allen Bolt           | 0                                                                                                                                                                                                                                                                                                                                                                                                                                                                                                                                                                                                                                                                                                                                                                                                                                                                                                                                                                                                                                                                                                                                                                                                                                                                                                                                                                                                                                                                                                                                                                                                                                                                                                                                                                                                                                                                                                                                                                                                                                                                                                                              | 60    |  |  |  |
| Ν             | M6 x 13mm Baller               | <b>\$</b> 2                                                                                                                                                                                                                                                                                                                                                                                                                                                                                                                                                                                                                                                                                                                                                                                                                                                                                                                                                                                                                                                                                                                                                                                                                                                                                                                                                                                                                                                                                                                                                                                                                                                                                                                                                                                                                                                                                                                                                                                                                                                                                                                    | 30    |  |  |  |
| Р             | M6 Round Nut                   | <b>S</b>                                                                                                                                                                                                                                                                                                                                                                                                                                                                                                                                                                                                                                                                                                                                                                                                                                                                                                                                                                                                                                                                                                                                                                                                                                                                                                                                                                                                                                                                                                                                                                                                                                                                                                                                                                                                                                                                                                                                                                                                                                                                                                                       | 9     |  |  |  |
| Q             | M6 JCN NUT                     | ø                                                                                                                                                                                                                                                                                                                                                                                                                                                                                                                                                                                                                                                                                                                                                                                                                                                                                                                                                                                                                                                                                                                                                                                                                                                                                                                                                                                                                                                                                                                                                                                                                                                                                                                                                                                                                                                                                                                                                                                                                                                                                                                              | 14    |  |  |  |
| R             | G-390 Small Caster             | EII:                                                                                                                                                                                                                                                                                                                                                                                                                                                                                                                                                                                                                                                                                                                                                                                                                                                                                                                                                                                                                                                                                                                                                                                                                                                                                                                                                                                                                                                                                                                                                                                                                                                                                                                                                                                                                                                                                                                                                                                                                                                                                                                           | 9     |  |  |  |
| S             | M6 Allen Wrench                | >                                                                                                                                                                                                                                                                                                                                                                                                                                                                                                                                                                                                                                                                                                                                                                                                                                                                                                                                                                                                                                                                                                                                                                                                                                                                                                                                                                                                                                                                                                                                                                                                                                                                                                                                                                                                                                                                                                                                                                                                                                                                                                                              | 2     |  |  |  |
| Т             | Felt Pads ( <b>45 x 14mm</b> ) | $\bigcirc$                                                                                                                                                                                                                                                                                                                                                                                                                                                                                                                                                                                                                                                                                                                                                                                                                                                                                                                                                                                                                                                                                                                                                                                                                                                                                                                                                                                                                                                                                                                                                                                                                                                                                                                                                                                                                                                                                                                                                                                                                                                                                                                     | 29    |  |  |  |
| U             | Sticker 25mm                   | 0                                                                                                                                                                                                                                                                                                                                                                                                                                                                                                                                                                                                                                                                                                                                                                                                                                                                                                                                                                                                                                                                                                                                                                                                                                                                                                                                                                                                                                                                                                                                                                                                                                                                                                                                                                                                                                                                                                                                                                                                                                                                                                                              | 23+1  |  |  |  |
| V             | Hinges Arm (Dix)               |                                                                                                                                                                                                                                                                                                                                                                                                                                                                                                                                                                                                                                                                                                                                                                                                                                                                                                                                                                                                                                                                                                                                                                                                                                                                                                                                                                                                                                                                                                                                                                                                                                                                                                                                                                                                                                                                                                                                                                                                                                                                                                                                | 2 set |  |  |  |
| W             | PVC Hanging Hook               | ð                                                                                                                                                                                                                                                                                                                                                                                                                                                                                                                                                                                                                                                                                                                                                                                                                                                                                                                                                                                                                                                                                                                                                                                                                                                                                                                                                                                                                                                                                                                                                                                                                                                                                                                                                                                                                                                                                                                                                                                                                                                                                                                              | 2     |  |  |  |