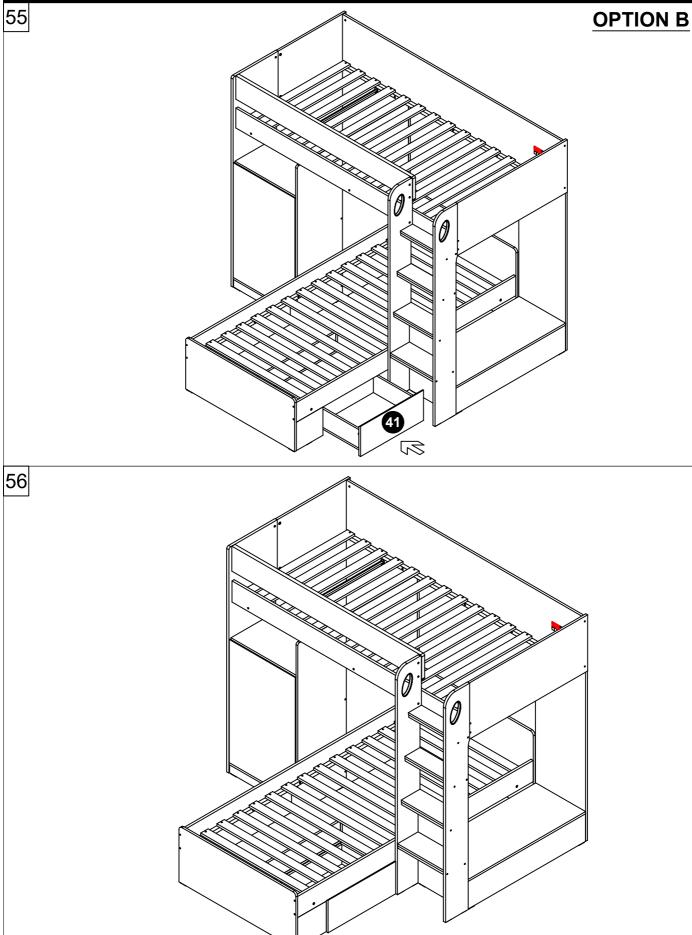

| 2     |  |  |  |

#### Caution

There are many small components used in the construction of this unit.These loose items should be kept away from young children whilst assembling your unit. As an extra precaution, screw cover caps should be permanently fixed in position.(Where applicable)

#### **USEFUL HINTS & TIPS**

Two people will be required to assemble this unit

Please keep this assembly instruction for future reference



Page : 7 of 34

















































49 ®

K x 8

#### **OPTION B**