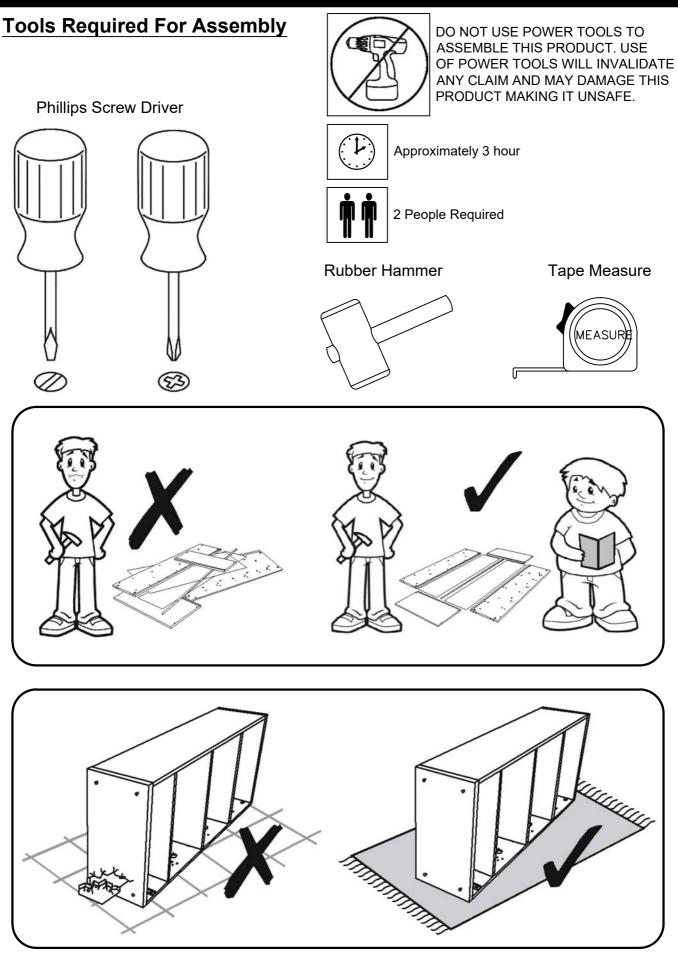

#### **IMPORTANT - READ CAREFULLY - RETAIN FOR FUTURE REFERENCE**

- 1. Please check that all parts & hardware are present before you start the assembly of your furniture.
- 2. For ease and speed of assembly, we recommend that before you commence each step of the assembly,
- Please identify all the parts required for that step.
- 3. We recommend that where possible, all items are assembled near to the area in which they will be placed in use, to avoid moving the product unnecessarily once assembled.
- 4. For the protection of your furniture, particularly items of high gloss finish, we recommend that the product is placed on a Protected surface during assembly to prevent any damage.
- 5. During assembly please take care not to over-tighten any fittings, as this may damage the product.

#### CARE AND MAINTENANCE OF YOUR FURNITURE

- Please periodically check all fittings and re-tighten as necessary.
- To clean your item, please use a damp cloth and wipe clean.
- Never allow any kind of liquid to remain on your furniture. Absorption can cause wood to warp or finishes to de-laminate.
- Please do not place hot items (e.g hot drinks) directly on the wood surface.
- Please do not drag or pull your furniture.

#### Caution

There are many small components used in the construction of this unit.These loose items should be kept away from young children whilst assembling your unit. As an extra precaution, screw cover caps should be permanently fixed in position.(Where applicable)

#### **USEFUL HINTS & TIPS**

Two people will be required to assemble this unit

Please keep this assembly instruction for future reference

Page : 7 of 34

49 ®

K x 8