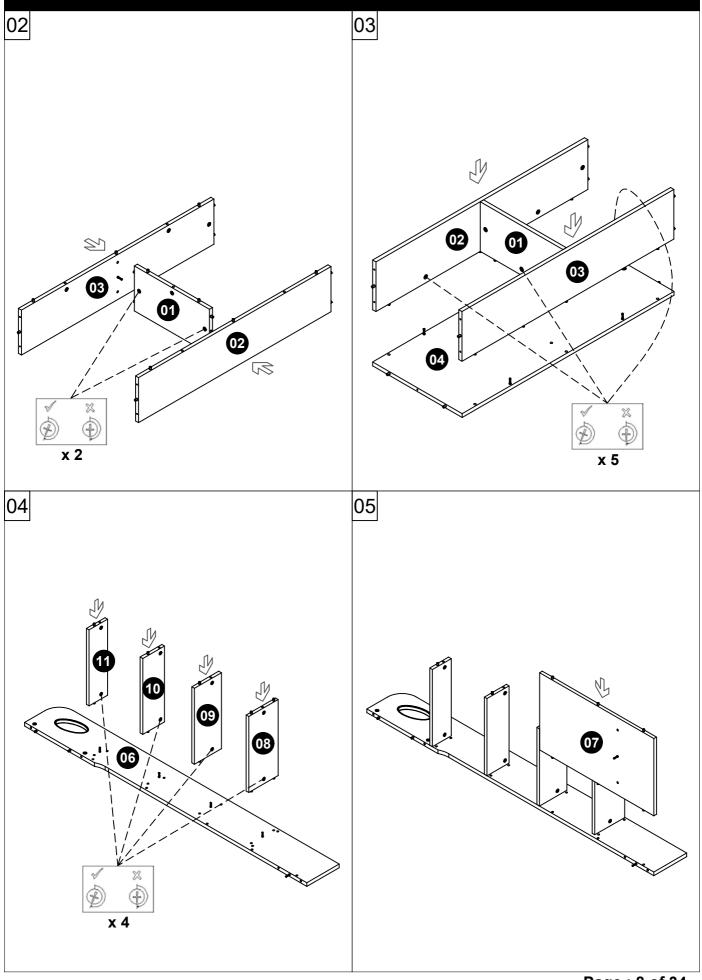

## Part List Model : MG 7824

| Carton 1 of 5                        |                                 |           |               | Carton 3 of 5                |     |  |
|--------------------------------------|---------------------------------|-----------|---------------|------------------------------|-----|--|
| No.                                  | Part Name                       | Pcs       | No.           | Part Name                    | Pcs |  |
| 01                                   | Center Panel                    | 1         | 13            | Right Back Panel             | 1   |  |
| 02                                   | Left Panel                      | 1         | 14            | Right Panel (Back Wardrobe)  | 1   |  |
| 03                                   | Right Panel                     | 1         | 22            | 22Back Panel (Wardrobe)1     |     |  |
| 04                                   | Top Panel                       | 1         | 23            | Shelf Panel                  | 1   |  |
| 05                                   | Right End Panel                 | 1         | 24            | Left Back Panel              | 1   |  |
| 16                                   | Bottom Panel (Wardrobe)         | 1         |               |                              |     |  |
| 17                                   | Support Panel (Wardrobe)        | 1         |               | Carton 4 of 5                |     |  |
| 18                                   | Top Panel (Wardrobe)            | 1         | 25            | Side Panel (Back)            | 1   |  |
| 19                                   | Moveable Panel (Wardrobe)       | 2         | 26            | Side Panel (Front Lower)     | 1   |  |
| 21                                   | Left End Panel                  | 1         | 27            | Side Panel (Front Upper)     | 1   |  |
| 35                                   | Left Panel (Drawer)             | 1         | 31            | Support Panel (Single Bed)   | 1   |  |
| 36                                   | Right Panel (Drawer)            | 1         | 32            | Side Panel (Right)           | 1   |  |
| 39                                   | Back Panel (Drawer)             | 1         | 33            | Side Panel (Left)            | 1   |  |
| 40                                   | Bottom Panel (Drawer)           | 1         | 42            | Metal Side Rail (Back)       | 1   |  |
| 41                                   | Forn Panel (Drawer)             | 1         | 43            | Metal Side Rail              | 3   |  |
| Assembly Instructions + Fitting List |                                 |           | 44            | Ladder Support Rail          | 7   |  |
|                                      |                                 |           | 45            | Hanging Rail (573mm)         | 1   |  |
| Carton 2 of 5                        |                                 |           | Carton 5 of 5 |                              |     |  |
| 06                                   | Right Panel (Ladder)            | 1         | 28            | Door Panel (Wardrobe)        | 1   |  |
| 00                                   | Back Panel (Ladder)             | 1         | 20            | Headboard Panel (Single Bed) | 1   |  |
| 07                                   | 1st Ladder Step                 | 1         | 30            | Footboard Panel (Single Bed) | 1   |  |
| 09                                   | 2nd Ladder Step                 | 1         | 50            | LVL Slats                    | 30  |  |
| 10                                   | 3rd Ladder Step                 | 1         |               |                              | 50  |  |
| 11                                   | 4th Ladder Step                 | 1         | -             |                              |     |  |
| 12                                   | Left Panel (Ladder)             | 1         | -             |                              |     |  |
| 12                                   | Right Panel (Front Wardrobe)    | 1         | -             |                              |     |  |
| 20                                   | Left End Panel (Front Wardrobe) | 1         | -             |                              |     |  |
| 34                                   | Back Panel (Drawer)             | 1         | 4             |                              |     |  |
| 35                                   | Left Panel (Drawer)             | 1         | -             |                              |     |  |
| 36                                   | Right Panel (Drawer)            | 1         | -             |                              |     |  |
| 37                                   | Bottom Panel (Drawer)           | 1         | -             |                              |     |  |
| 38                                   | Forn Panel (Drawer)             | 1         | -             |                              |     |  |
|                                      |                                 | I <u></u> | J             |                              |     |  |

## Part List Model : MG 7824