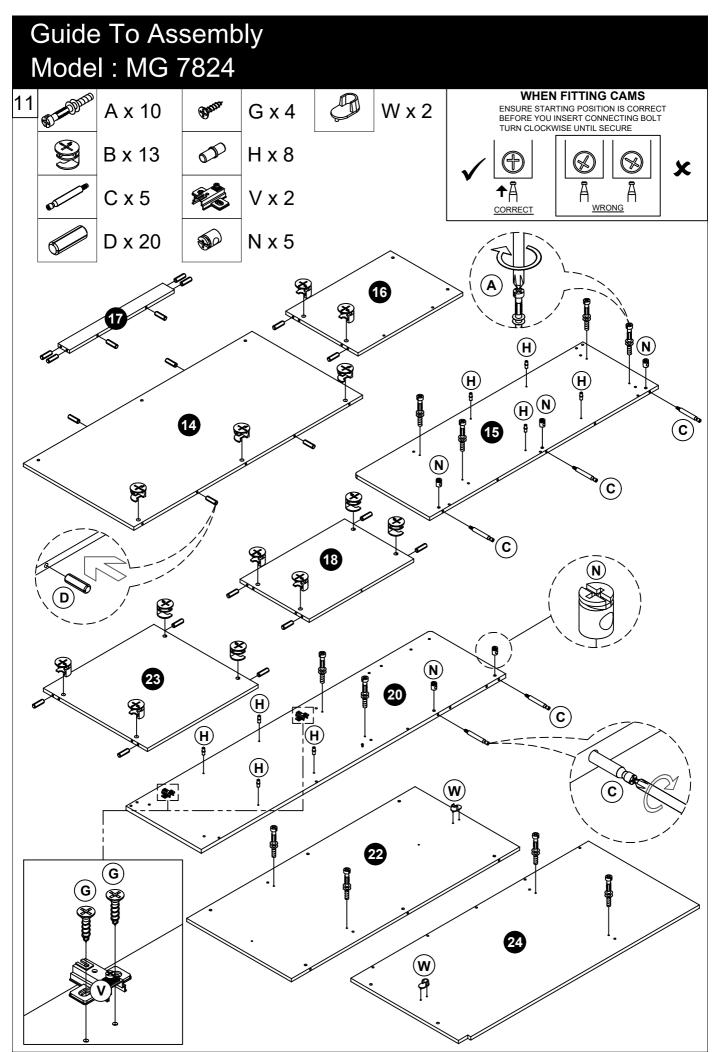

#### Fitting List Model : MG 7824

| Carton 1 of 5 |                                |                                                                                                                                                                                                                                                                                                                                                                                                                                                                                                                                                                                                                                                                                                                                                                                                                                                                                                                                                                                                                                                                                                                                                                                                                                                                                                                                                                                                                                                                                                                                                                                                                                                                                                                                                                                                                                                                                                                                                                                                                                                                                                                                |       |  |  |  |
|---------------|--------------------------------|--------------------------------------------------------------------------------------------------------------------------------------------------------------------------------------------------------------------------------------------------------------------------------------------------------------------------------------------------------------------------------------------------------------------------------------------------------------------------------------------------------------------------------------------------------------------------------------------------------------------------------------------------------------------------------------------------------------------------------------------------------------------------------------------------------------------------------------------------------------------------------------------------------------------------------------------------------------------------------------------------------------------------------------------------------------------------------------------------------------------------------------------------------------------------------------------------------------------------------------------------------------------------------------------------------------------------------------------------------------------------------------------------------------------------------------------------------------------------------------------------------------------------------------------------------------------------------------------------------------------------------------------------------------------------------------------------------------------------------------------------------------------------------------------------------------------------------------------------------------------------------------------------------------------------------------------------------------------------------------------------------------------------------------------------------------------------------------------------------------------------------|-------|--|--|--|
| Fitting List  |                                |                                                                                                                                                                                                                                                                                                                                                                                                                                                                                                                                                                                                                                                                                                                                                                                                                                                                                                                                                                                                                                                                                                                                                                                                                                                                                                                                                                                                                                                                                                                                                                                                                                                                                                                                                                                                                                                                                                                                                                                                                                                                                                                                |       |  |  |  |
| No.           | Part Nam                       | Pcs                                                                                                                                                                                                                                                                                                                                                                                                                                                                                                                                                                                                                                                                                                                                                                                                                                                                                                                                                                                                                                                                                                                                                                                                                                                                                                                                                                                                                                                                                                                                                                                                                                                                                                                                                                                                                                                                                                                                                                                                                                                                                                                            |       |  |  |  |
| A             | Cam Stud ( <b>small</b> )      | STE MAD                                                                                                                                                                                                                                                                                                                                                                                                                                                                                                                                                                                                                                                                                                                                                                                                                                                                                                                                                                                                                                                                                                                                                                                                                                                                                                                                                                                                                                                                                                                                                                                                                                                                                                                                                                                                                                                                                                                                                                                                                                                                                                                        | 42    |  |  |  |
| В             | Cam                            | XXX                                                                                                                                                                                                                                                                                                                                                                                                                                                                                                                                                                                                                                                                                                                                                                                                                                                                                                                                                                                                                                                                                                                                                                                                                                                                                                                                                                                                                                                                                                                                                                                                                                                                                                                                                                                                                                                                                                                                                                                                                                                                                                                            | 49    |  |  |  |
| С             | Contractfic Dowel              | 01 0                                                                                                                                                                                                                                                                                                                                                                                                                                                                                                                                                                                                                                                                                                                                                                                                                                                                                                                                                                                                                                                                                                                                                                                                                                                                                                                                                                                                                                                                                                                                                                                                                                                                                                                                                                                                                                                                                                                                                                                                                                                                                                                           | 7     |  |  |  |
| D             | M8 x 25mm Wood Dowel           |                                                                                                                                                                                                                                                                                                                                                                                                                                                                                                                                                                                                                                                                                                                                                                                                                                                                                                                                                                                                                                                                                                                                                                                                                                                                                                                                                                                                                                                                                                                                                                                                                                                                                                                                                                                                                                                                                                                                                                                                                                                                                                                                | 88    |  |  |  |
| E             | 45mm Chipboard Screw           | Bananana                                                                                                                                                                                                                                                                                                                                                                                                                                                                                                                                                                                                                                                                                                                                                                                                                                                                                                                                                                                                                                                                                                                                                                                                                                                                                                                                                                                                                                                                                                                                                                                                                                                                                                                                                                                                                                                                                                                                                                                                                                                                                                                       | 7     |  |  |  |
| F             | 38mm Chipboard Screw           | Bananan                                                                                                                                                                                                                                                                                                                                                                                                                                                                                                                                                                                                                                                                                                                                                                                                                                                                                                                                                                                                                                                                                                                                                                                                                                                                                                                                                                                                                                                                                                                                                                                                                                                                                                                                                                                                                                                                                                                                                                                                                                                                                                                        | 22    |  |  |  |
| G             | 14mm Chipboard Screw           | Mana                                                                                                                                                                                                                                                                                                                                                                                                                                                                                                                                                                                                                                                                                                                                                                                                                                                                                                                                                                                                                                                                                                                                                                                                                                                                                                                                                                                                                                                                                                                                                                                                                                                                                                                                                                                                                                                                                                                                                                                                                                                                                                                           | 26    |  |  |  |
| Н             | Metal Shelf Support            | a de la comencia de l | 8     |  |  |  |
| J             | M6 x 60mm Allen Bolt           | 0                                                                                                                                                                                                                                                                                                                                                                                                                                                                                                                                                                                                                                                                                                                                                                                                                                                                                                                                                                                                                                                                                                                                                                                                                                                                                                                                                                                                                                                                                                                                                                                                                                                                                                                                                                                                                                                                                                                                                                                                                                                                                                                              | 2     |  |  |  |
| К             | M6 x 50mm Allen Bolt           | 0                                                                                                                                                                                                                                                                                                                                                                                                                                                                                                                                                                                                                                                                                                                                                                                                                                                                                                                                                                                                                                                                                                                                                                                                                                                                                                                                                                                                                                                                                                                                                                                                                                                                                                                                                                                                                                                                                                                                                                                                                                                                                                                              | 34    |  |  |  |
| L             | M6 x 35mm Allen Bolt           | 0                                                                                                                                                                                                                                                                                                                                                                                                                                                                                                                                                                                                                                                                                                                                                                                                                                                                                                                                                                                                                                                                                                                                                                                                                                                                                                                                                                                                                                                                                                                                                                                                                                                                                                                                                                                                                                                                                                                                                                                                                                                                                                                              | 31    |  |  |  |
| М             | M6 x 30mm Allen Bolt           | 0                                                                                                                                                                                                                                                                                                                                                                                                                                                                                                                                                                                                                                                                                                                                                                                                                                                                                                                                                                                                                                                                                                                                                                                                                                                                                                                                                                                                                                                                                                                                                                                                                                                                                                                                                                                                                                                                                                                                                                                                                                                                                                                              | 60    |  |  |  |
| Ν             | M6 x 13mm Baller               | <b>\$</b> 2                                                                                                                                                                                                                                                                                                                                                                                                                                                                                                                                                                                                                                                                                                                                                                                                                                                                                                                                                                                                                                                                                                                                                                                                                                                                                                                                                                                                                                                                                                                                                                                                                                                                                                                                                                                                                                                                                                                                                                                                                                                                                                                    | 30    |  |  |  |
| Р             | M6 Round Nut                   | <b>S</b>                                                                                                                                                                                                                                                                                                                                                                                                                                                                                                                                                                                                                                                                                                                                                                                                                                                                                                                                                                                                                                                                                                                                                                                                                                                                                                                                                                                                                                                                                                                                                                                                                                                                                                                                                                                                                                                                                                                                                                                                                                                                                                                       | 9     |  |  |  |
| Q             | M6 JCN NUT                     | ø                                                                                                                                                                                                                                                                                                                                                                                                                                                                                                                                                                                                                                                                                                                                                                                                                                                                                                                                                                                                                                                                                                                                                                                                                                                                                                                                                                                                                                                                                                                                                                                                                                                                                                                                                                                                                                                                                                                                                                                                                                                                                                                              | 14    |  |  |  |
| R             | G-390 Small Caster             | EII:                                                                                                                                                                                                                                                                                                                                                                                                                                                                                                                                                                                                                                                                                                                                                                                                                                                                                                                                                                                                                                                                                                                                                                                                                                                                                                                                                                                                                                                                                                                                                                                                                                                                                                                                                                                                                                                                                                                                                                                                                                                                                                                           | 9     |  |  |  |
| S             | M6 Allen Wrench                | >                                                                                                                                                                                                                                                                                                                                                                                                                                                                                                                                                                                                                                                                                                                                                                                                                                                                                                                                                                                                                                                                                                                                                                                                                                                                                                                                                                                                                                                                                                                                                                                                                                                                                                                                                                                                                                                                                                                                                                                                                                                                                                                              | 2     |  |  |  |
| Т             | Felt Pads ( <b>45 x 14mm</b> ) | $\bigcirc$                                                                                                                                                                                                                                                                                                                                                                                                                                                                                                                                                                                                                                                                                                                                                                                                                                                                                                                                                                                                                                                                                                                                                                                                                                                                                                                                                                                                                                                                                                                                                                                                                                                                                                                                                                                                                                                                                                                                                                                                                                                                                                                     | 29    |  |  |  |
| U             | Sticker 25mm                   | 0                                                                                                                                                                                                                                                                                                                                                                                                                                                                                                                                                                                                                                                                                                                                                                                                                                                                                                                                                                                                                                                                                                                                                                                                                                                                                                                                                                                                                                                                                                                                                                                                                                                                                                                                                                                                                                                                                                                                                                                                                                                                                                                              | 23+1  |  |  |  |
| V             | Hinges Arm (Dix)               |                                                                                                                                                                                                                                                                                                                                                                                                                                                                                                                                                                                                                                                                                                                                                                                                                                                                                                                                                                                                                                                                                                                                                                                                                                                                                                                                                                                                                                                                                                                                                                                                                                                                                                                                                                                                                                                                                                                                                                                                                                                                                                                                | 2 set |  |  |  |
| W             | PVC Hanging Hook               | ð                                                                                                                                                                                                                                                                                                                                                                                                                                                                                                                                                                                                                                                                                                                                                                                                                                                                                                                                                                                                                                                                                                                                                                                                                                                                                                                                                                                                                                                                                                                                                                                                                                                                                                                                                                                                                                                                                                                                                                                                                                                                                                                              | 2     |  |  |  |