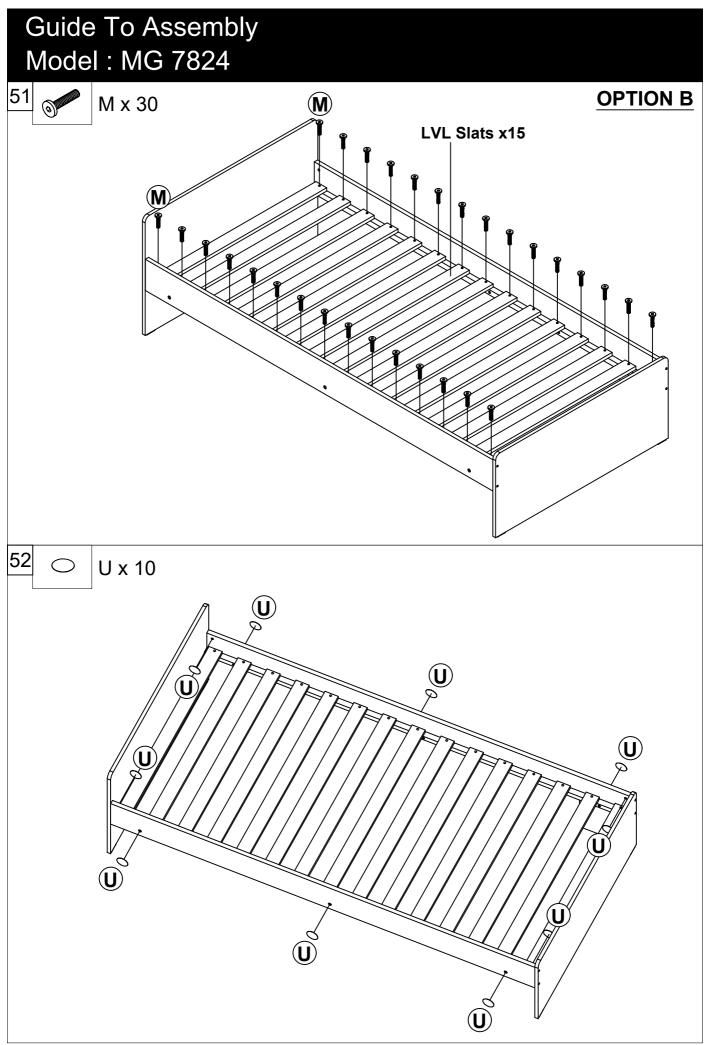

| 2     |  |  |  |

#### Caution

There are many small components used in the construction of this unit.These loose items should be kept away from young children whilst assembling your unit. As an extra precaution, screw cover caps should be permanently fixed in position.(Where applicable)

#### **USEFUL HINTS & TIPS**

Two people will be required to assemble this unit

Please keep this assembly instruction for future reference



Page : 7 of 34

















































49 ®

K x 8

#### **OPTION B**