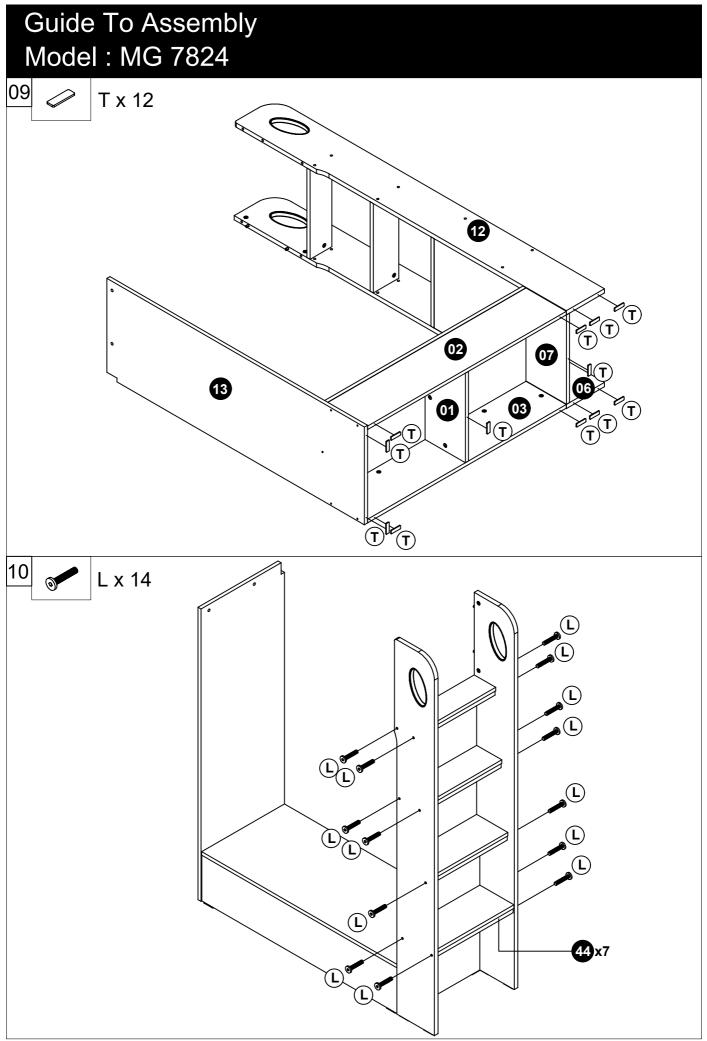

## Part List Model : MG 7824

| Carton 1 of 5                        |                                 |           |               | Carton 3 of 5                |     |  |
|--------------------------------------|---------------------------------|-----------|---------------|------------------------------|-----|--|
| No.                                  | Part Name                       | Pcs       | No.           | Part Name                    | Pcs |  |
| 01                                   | Center Panel                    | 1         | 13            | Right Back Panel             | 1   |  |
| 02                                   | Left Panel                      | 1         | 14            | Right Panel (Back Wardrobe)  | 1   |  |
| 03                                   | Right Panel                     | 1         | 22            | 22Back Panel (Wardrobe)1     |     |  |
| 04                                   | Top Panel                       | 1         | 23            | Shelf Panel                  | 1   |  |
| 05                                   | Right End Panel                 | 1         | 24            | Left Back Panel              | 1   |  |
| 16                                   | Bottom Panel (Wardrobe)         | 1         |               |                              |     |  |
| 17                                   | Support Panel (Wardrobe)        | 1         |               | Carton 4 of 5                |     |  |
| 18                                   | Top Panel (Wardrobe)            | 1         | 25            | Side Panel (Back)            | 1   |  |
| 19                                   | Moveable Panel (Wardrobe)       | 2         | 26            | Side Panel (Front Lower)     | 1   |  |
| 21                                   | Left End Panel                  | 1         | 27            | Side Panel (Front Upper)     | 1   |  |
| 35                                   | Left Panel (Drawer)             | 1         | 31            | Support Panel (Single Bed)   | 1   |  |
| 36                                   | Right Panel (Drawer)            | 1         | 32            | Side Panel (Right)           | 1   |  |
| 39                                   | Back Panel (Drawer)             | 1         | 33            | Side Panel (Left)            | 1   |  |
| 40                                   | Bottom Panel (Drawer)           | 1         | 42            | Metal Side Rail (Back)       | 1   |  |
| 41                                   | Forn Panel (Drawer)             | 1         | 43            | Metal Side Rail              | 3   |  |
| Assembly Instructions + Fitting List |                                 |           | 44            | Ladder Support Rail          | 7   |  |
|                                      |                                 |           | 45            | Hanging Rail (573mm)         | 1   |  |
| Carton 2 of 5                        |                                 |           | Carton 5 of 5 |                              |     |  |
| 06                                   | Right Panel (Ladder)            | 1         | 28            | Door Panel (Wardrobe)        | 1   |  |
| 00                                   | Back Panel (Ladder)             | 1         | 20            | Headboard Panel (Single Bed) | 1   |  |
| 07                                   | 1st Ladder Step                 | 1         | 30            | Footboard Panel (Single Bed) | 1   |  |
| 09                                   | 2nd Ladder Step                 | 1         | 50            | LVL Slats                    | 30  |  |
| 10                                   | 3rd Ladder Step                 | 1         |               |                              | 50  |  |
| 11                                   | 4th Ladder Step                 | 1         | -             |                              |     |  |
| 12                                   | Left Panel (Ladder)             | 1         | -             |                              |     |  |
| 12                                   | Right Panel (Front Wardrobe)    | 1         | -             |                              |     |  |
| 20                                   | Left End Panel (Front Wardrobe) | 1         | -             |                              |     |  |
| 34                                   | Back Panel (Drawer)             | 1         | 4             |                              |     |  |
| 35                                   | Left Panel (Drawer)             | 1         | -             |                              |     |  |
| 36                                   | Right Panel (Drawer)            | 1         | -             |                              |     |  |
| 37                                   | Bottom Panel (Drawer)           | 1         | -             |                              |     |  |
| 38                                   | Forn Panel (Drawer)             | 1         | -             |                              |     |  |
|                                      |                                 | I <u></u> | J             |                              |     |  |

## Part List Model : MG 7824