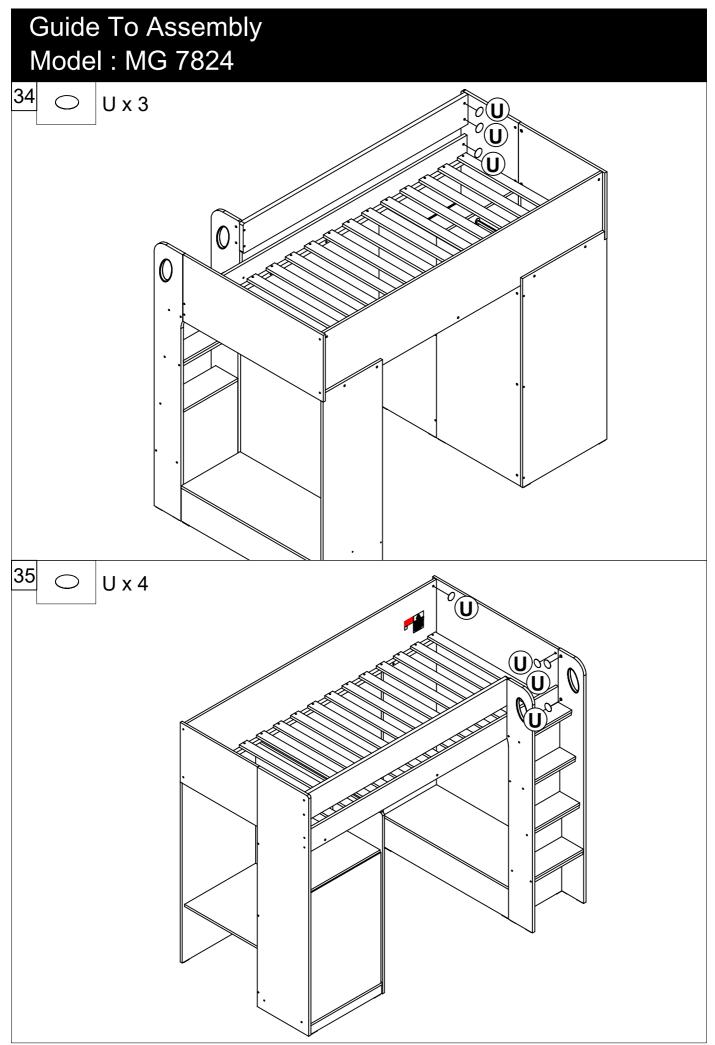

## Part List Model : MG 7824

| Carton 1 of 5                        |                                 |           |               | Carton 3 of 5                |     |  |
|--------------------------------------|---------------------------------|-----------|---------------|------------------------------|-----|--|
| No.                                  | Part Name                       | Pcs       | No.           | Part Name                    | Pcs |  |
| 01                                   | Center Panel                    | 1         | 13            | Right Back Panel             | 1   |  |
| 02                                   | Left Panel                      | 1         | 14            | Right Panel (Back Wardrobe)  | 1   |  |
| 03                                   | Right Panel                     | 1         | 22            | 22Back Panel (Wardrobe)1     |     |  |
| 04                                   | Top Panel                       | 1         | 23            | Shelf Panel                  | 1   |  |
| 05                                   | Right End Panel                 | 1         | 24            | Left Back Panel              | 1   |  |
| 16                                   | Bottom Panel (Wardrobe)         | 1         |               |                              |     |  |
| 17                                   | Support Panel (Wardrobe)        | 1         |               | Carton 4 of 5                |     |  |
| 18                                   | Top Panel (Wardrobe)            | 1         | 25            | Side Panel (Back)            | 1   |  |
| 19                                   | Moveable Panel (Wardrobe)       | 2         | 26            | Side Panel (Front Lower)     | 1   |  |
| 21                                   | Left End Panel                  | 1         | 27            | Side Panel (Front Upper)     | 1   |  |
| 35                                   | Left Panel (Drawer)             | 1         | 31            | Support Panel (Single Bed)   | 1   |  |
| 36                                   | Right Panel (Drawer)            | 1         | 32            | Side Panel (Right)           | 1   |  |
| 39                                   | Back Panel (Drawer)             | 1         | 33            | Side Panel (Left)            | 1   |  |
| 40                                   | Bottom Panel (Drawer)           | 1         | 42            | Metal Side Rail (Back)       | 1   |  |
| 41                                   | Forn Panel (Drawer)             | 1         | 43            | Metal Side Rail              | 3   |  |
| Assembly Instructions + Fitting List |                                 |           | 44            | Ladder Support Rail          | 7   |  |
|                                      |                                 |           | 45            | Hanging Rail (573mm)         | 1   |  |
| Carton 2 of 5                        |                                 |           | Carton 5 of 5 |                              |     |  |
| 06                                   | Right Panel (Ladder)            | 1         | 28            | Door Panel (Wardrobe)        | 1   |  |
| 00                                   | Back Panel (Ladder)             | 1         | 20            | Headboard Panel (Single Bed) | 1   |  |
| 07                                   | 1st Ladder Step                 | 1         | 30            | Footboard Panel (Single Bed) | 1   |  |
| 09                                   | 2nd Ladder Step                 | 1         | 50            | LVL Slats                    | 30  |  |
| 10                                   | 3rd Ladder Step                 | 1         |               |                              | 50  |  |
| 11                                   | 4th Ladder Step                 | 1         | -             |                              |     |  |
| 12                                   | Left Panel (Ladder)             | 1         | -             |                              |     |  |
| 12                                   | Right Panel (Front Wardrobe)    | 1         | -             |                              |     |  |
| 20                                   | Left End Panel (Front Wardrobe) | 1         | -             |                              |     |  |
| 34                                   | Back Panel (Drawer)             | 1         | 4             |                              |     |  |
| 35                                   | Left Panel (Drawer)             | 1         | -             |                              |     |  |
| 36                                   | Right Panel (Drawer)            | 1         | -             |                              |     |  |
| 37                                   | Bottom Panel (Drawer)           | 1         | -             |                              |     |  |
| 38                                   | Forn Panel (Drawer)             | 1         | -             |                              |     |  |
|                                      |                                 | I <u></u> | J             |                              |     |  |

#### Fitting List Model : MG 7824

| Carton 1 of 5 |                                |                                                                                                                                                                                                                                                                                                                                                                                                                                                                                                                                                                                                                                                                                                                                                                                                                                                                                                                                                                                                                                                                                                                                                                                                                                                                                                                                                                                                                                                                                                                                                                                                                                                                                                                                                                                                                                                                                                                                                                                                                                                                                                                                |       |  |  |  |
|---------------|--------------------------------|--------------------------------------------------------------------------------------------------------------------------------------------------------------------------------------------------------------------------------------------------------------------------------------------------------------------------------------------------------------------------------------------------------------------------------------------------------------------------------------------------------------------------------------------------------------------------------------------------------------------------------------------------------------------------------------------------------------------------------------------------------------------------------------------------------------------------------------------------------------------------------------------------------------------------------------------------------------------------------------------------------------------------------------------------------------------------------------------------------------------------------------------------------------------------------------------------------------------------------------------------------------------------------------------------------------------------------------------------------------------------------------------------------------------------------------------------------------------------------------------------------------------------------------------------------------------------------------------------------------------------------------------------------------------------------------------------------------------------------------------------------------------------------------------------------------------------------------------------------------------------------------------------------------------------------------------------------------------------------------------------------------------------------------------------------------------------------------------------------------------------------|-------|--|--|--|
| Fitting List  |                                |                                                                                                                                                                                                                                                                                                                                                                                                                                                                                                                                                                                                                                                                                                                                                                                                                                                                                                                                                                                                                                                                                                                                                                                                                                                                                                                                                                                                                                                                                                                                                                                                                                                                                                                                                                                                                                                                                                                                                                                                                                                                                                                                |       |  |  |  |
| No.           | Part Nam                       | Pcs                                                                                                                                                                                                                                                                                                                                                                                                                                                                                                                                                                                                                                                                                                                                                                                                                                                                                                                                                                                                                                                                                                                                                                                                                                                                                                                                                                                                                                                                                                                                                                                                                                                                                                                                                                                                                                                                                                                                                                                                                                                                                                                            |       |  |  |  |
| A             | Cam Stud ( <b>small</b> )      | STE MAD                                                                                                                                                                                                                                                                                                                                                                                                                                                                                                                                                                                                                                                                                                                                                                                                                                                                                                                                                                                                                                                                                                                                                                                                                                                                                                                                                                                                                                                                                                                                                                                                                                                                                                                                                                                                                                                                                                                                                                                                                                                                                                                        | 42    |  |  |  |
| В             | Cam                            | XXX                                                                                                                                                                                                                                                                                                                                                                                                                                                                                                                                                                                                                                                                                                                                                                                                                                                                                                                                                                                                                                                                                                                                                                                                                                                                                                                                                                                                                                                                                                                                                                                                                                                                                                                                                                                                                                                                                                                                                                                                                                                                                                                            | 49    |  |  |  |
| С             | Contractfic Dowel              | 01 0                                                                                                                                                                                                                                                                                                                                                                                                                                                                                                                                                                                                                                                                                                                                                                                                                                                                                                                                                                                                                                                                                                                                                                                                                                                                                                                                                                                                                                                                                                                                                                                                                                                                                                                                                                                                                                                                                                                                                                                                                                                                                                                           | 7     |  |  |  |
| D             | M8 x 25mm Wood Dowel           |                                                                                                                                                                                                                                                                                                                                                                                                                                                                                                                                                                                                                                                                                                                                                                                                                                                                                                                                                                                                                                                                                                                                                                                                                                                                                                                                                                                                                                                                                                                                                                                                                                                                                                                                                                                                                                                                                                                                                                                                                                                                                                                                | 88    |  |  |  |
| E             | 45mm Chipboard Screw           | Bananana                                                                                                                                                                                                                                                                                                                                                                                                                                                                                                                                                                                                                                                                                                                                                                                                                                                                                                                                                                                                                                                                                                                                                                                                                                                                                                                                                                                                                                                                                                                                                                                                                                                                                                                                                                                                                                                                                                                                                                                                                                                                                                                       | 7     |  |  |  |
| F             | 38mm Chipboard Screw           | Bananan                                                                                                                                                                                                                                                                                                                                                                                                                                                                                                                                                                                                                                                                                                                                                                                                                                                                                                                                                                                                                                                                                                                                                                                                                                                                                                                                                                                                                                                                                                                                                                                                                                                                                                                                                                                                                                                                                                                                                                                                                                                                                                                        | 22    |  |  |  |
| G             | 14mm Chipboard Screw           | Mana                                                                                                                                                                                                                                                                                                                                                                                                                                                                                                                                                                                                                                                                                                                                                                                                                                                                                                                                                                                                                                                                                                                                                                                                                                                                                                                                                                                                                                                                                                                                                                                                                                                                                                                                                                                                                                                                                                                                                                                                                                                                                                                           | 26    |  |  |  |
| Н             | Metal Shelf Support            | a de la comencia de l | 8     |  |  |  |
| J             | M6 x 60mm Allen Bolt           | 0                                                                                                                                                                                                                                                                                                                                                                                                                                                                                                                                                                                                                                                                                                                                                                                                                                                                                                                                                                                                                                                                                                                                                                                                                                                                                                                                                                                                                                                                                                                                                                                                                                                                                                                                                                                                                                                                                                                                                                                                                                                                                                                              | 2     |  |  |  |
| К             | M6 x 50mm Allen Bolt           | 0                                                                                                                                                                                                                                                                                                                                                                                                                                                                                                                                                                                                                                                                                                                                                                                                                                                                                                                                                                                                                                                                                                                                                                                                                                                                                                                                                                                                                                                                                                                                                                                                                                                                                                                                                                                                                                                                                                                                                                                                                                                                                                                              | 34    |  |  |  |
| L             | M6 x 35mm Allen Bolt           | 0                                                                                                                                                                                                                                                                                                                                                                                                                                                                                                                                                                                                                                                                                                                                                                                                                                                                                                                                                                                                                                                                                                                                                                                                                                                                                                                                                                                                                                                                                                                                                                                                                                                                                                                                                                                                                                                                                                                                                                                                                                                                                                                              | 31    |  |  |  |
| М             | M6 x 30mm Allen Bolt           | 0                                                                                                                                                                                                                                                                                                                                                                                                                                                                                                                                                                                                                                                                                                                                                                                                                                                                                                                                                                                                                                                                                                                                                                                                                                                                                                                                                                                                                                                                                                                                                                                                                                                                                                                                                                                                                                                                                                                                                                                                                                                                                                                              | 60    |  |  |  |
| Ν             | M6 x 13mm Baller               | <b>\$</b> 2                                                                                                                                                                                                                                                                                                                                                                                                                                                                                                                                                                                                                                                                                                                                                                                                                                                                                                                                                                                                                                                                                                                                                                                                                                                                                                                                                                                                                                                                                                                                                                                                                                                                                                                                                                                                                                                                                                                                                                                                                                                                                                                    | 30    |  |  |  |
| Р             | M6 Round Nut                   | <b>S</b>                                                                                                                                                                                                                                                                                                                                                                                                                                                                                                                                                                                                                                                                                                                                                                                                                                                                                                                                                                                                                                                                                                                                                                                                                                                                                                                                                                                                                                                                                                                                                                                                                                                                                                                                                                                                                                                                                                                                                                                                                                                                                                                       | 9     |  |  |  |
| Q             | M6 JCN NUT                     | ø                                                                                                                                                                                                                                                                                                                                                                                                                                                                                                                                                                                                                                                                                                                                                                                                                                                                                                                                                                                                                                                                                                                                                                                                                                                                                                                                                                                                                                                                                                                                                                                                                                                                                                                                                                                                                                                                                                                                                                                                                                                                                                                              | 14    |  |  |  |
| R             | G-390 Small Caster             | EII:                                                                                                                                                                                                                                                                                                                                                                                                                                                                                                                                                                                                                                                                                                                                                                                                                                                                                                                                                                                                                                                                                                                                                                                                                                                                                                                                                                                                                                                                                                                                                                                                                                                                                                                                                                                                                                                                                                                                                                                                                                                                                                                           | 9     |  |  |  |
| S             | M6 Allen Wrench                | >                                                                                                                                                                                                                                                                                                                                                                                                                                                                                                                                                                                                                                                                                                                                                                                                                                                                                                                                                                                                                                                                                                                                                                                                                                                                                                                                                                                                                                                                                                                                                                                                                                                                                                                                                                                                                                                                                                                                                                                                                                                                                                                              | 2     |  |  |  |
| Т             | Felt Pads ( <b>45 x 14mm</b> ) | $\bigcirc$                                                                                                                                                                                                                                                                                                                                                                                                                                                                                                                                                                                                                                                                                                                                                                                                                                                                                                                                                                                                                                                                                                                                                                                                                                                                                                                                                                                                                                                                                                                                                                                                                                                                                                                                                                                                                                                                                                                                                                                                                                                                                                                     | 29    |  |  |  |
| U             | Sticker 25mm                   | 0                                                                                                                                                                                                                                                                                                                                                                                                                                                                                                                                                                                                                                                                                                                                                                                                                                                                                                                                                                                                                                                                                                                                                                                                                                                                                                                                                                                                                                                                                                                                                                                                                                                                                                                                                                                                                                                                                                                                                                                                                                                                                                                              | 23+1  |  |  |  |
| V             | Hinges Arm (Dix)               |                                                                                                                                                                                                                                                                                                                                                                                                                                                                                                                                                                                                                                                                                                                                                                                                                                                                                                                                                                                                                                                                                                                                                                                                                                                                                                                                                                                                                                                                                                                                                                                                                                                                                                                                                                                                                                                                                                                                                                                                                                                                                                                                | 2 set |  |  |  |
| W             | PVC Hanging Hook               | ð                                                                                                                                                                                                                                                                                                                                                                                                                                                                                                                                                                                                                                                                                                                                                                                                                                                                                                                                                                                                                                                                                                                                                                                                                                                                                                                                                                                                                                                                                                                                                                                                                                                                                                                                                                                                                                                                                                                                                                                                                                                                                                                              | 2     |  |  |  |