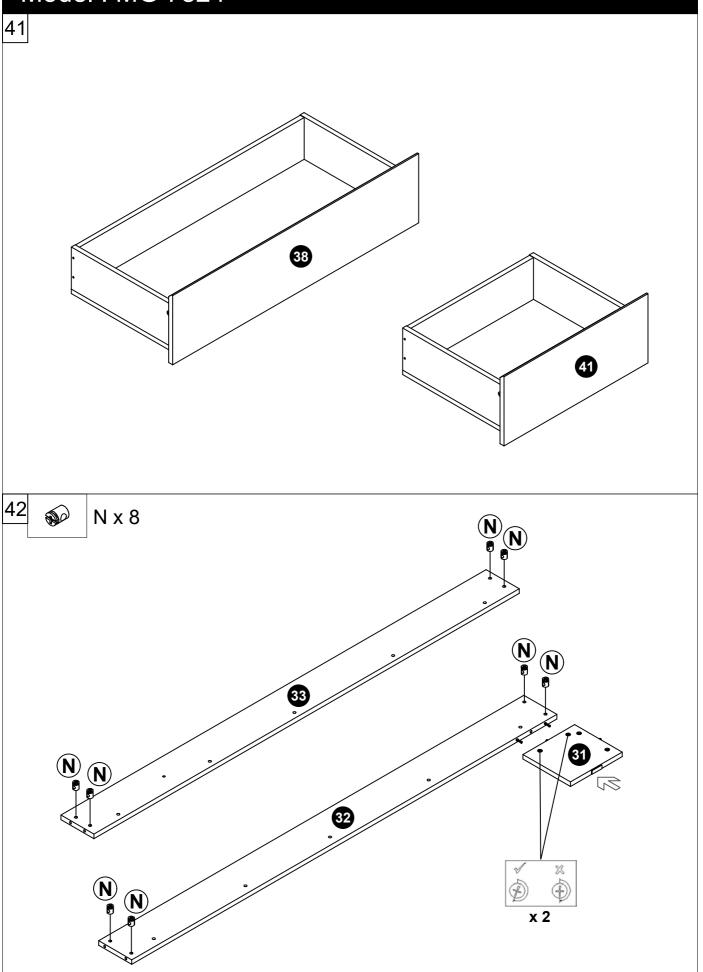

## Part List Model : MG 7824

| Carton 1 of 5                        |                                 |           |               | Carton 3 of 5                |     |  |
|--------------------------------------|---------------------------------|-----------|---------------|------------------------------|-----|--|
| No.                                  | Part Name                       | Pcs       | No.           | Part Name                    | Pcs |  |
| 01                                   | Center Panel                    | 1         | 13            | Right Back Panel             | 1   |  |
| 02                                   | Left Panel                      | 1         | 14            | Right Panel (Back Wardrobe)  | 1   |  |
| 03                                   | Right Panel                     | 1         | 22            | 22Back Panel (Wardrobe)1     |     |  |
| 04                                   | Top Panel                       | 1         | 23            | Shelf Panel                  | 1   |  |
| 05                                   | Right End Panel                 | 1         | 24            | Left Back Panel              | 1   |  |
| 16                                   | Bottom Panel (Wardrobe)         | 1         |               |                              |     |  |
| 17                                   | Support Panel (Wardrobe)        | 1         |               | Carton 4 of 5                |     |  |
| 18                                   | Top Panel (Wardrobe)            | 1         | 25            | Side Panel (Back)            | 1   |  |
| 19                                   | Moveable Panel (Wardrobe)       | 2         | 26            | Side Panel (Front Lower)     | 1   |  |
| 21                                   | Left End Panel                  | 1         | 27            | Side Panel (Front Upper)     | 1   |  |
| 35                                   | Left Panel (Drawer)             | 1         | 31            | Support Panel (Single Bed)   | 1   |  |
| 36                                   | Right Panel (Drawer)            | 1         | 32            | Side Panel (Right)           | 1   |  |
| 39                                   | Back Panel (Drawer)             | 1         | 33            | Side Panel (Left)            | 1   |  |
| 40                                   | Bottom Panel (Drawer)           | 1         | 42            | Metal Side Rail (Back)       | 1   |  |
| 41                                   | Forn Panel (Drawer)             | 1         | 43            | Metal Side Rail              | 3   |  |
| Assembly Instructions + Fitting List |                                 |           | 44            | Ladder Support Rail          | 7   |  |
|                                      |                                 |           | 45            | Hanging Rail (573mm)         | 1   |  |
| Carton 2 of 5                        |                                 |           | Carton 5 of 5 |                              |     |  |
| 06                                   | Right Panel (Ladder)            | 1         | 28            | Door Panel (Wardrobe)        | 1   |  |
| 00                                   | Back Panel (Ladder)             | 1         | 20            | Headboard Panel (Single Bed) | 1   |  |
| 07                                   | 1st Ladder Step                 | 1         | 30            | Footboard Panel (Single Bed) | 1   |  |
| 09                                   | 2nd Ladder Step                 | 1         | 50            | LVL Slats                    | 30  |  |
| 10                                   | 3rd Ladder Step                 | 1         |               |                              | 50  |  |
| 11                                   | 4th Ladder Step                 | 1         | -             |                              |     |  |
| 12                                   | Left Panel (Ladder)             | 1         | -             |                              |     |  |
| 12                                   | Right Panel (Front Wardrobe)    | 1         | -             |                              |     |  |
| 20                                   | Left End Panel (Front Wardrobe) | 1         | -             |                              |     |  |
| 34                                   | Back Panel (Drawer)             | 1         | 4             |                              |     |  |
| 35                                   | Left Panel (Drawer)             | 1         | -             |                              |     |  |
| 36                                   | Right Panel (Drawer)            | 1         | -             |                              |     |  |
| 37                                   | Bottom Panel (Drawer)           | 1         | -             |                              |     |  |
| 38                                   | Forn Panel (Drawer)             | 1         | -             |                              |     |  |
|                                      |                                 | I <u></u> | J             |                              |     |  |

#### Fitting List Model : MG 7824

| Carton 1 of 5 |                                |                                                                                                                                                                                                                                                                                                                                                                                                                                                                                                                                                                                                                                                                                                                                                                                                                                                                                                                                                                                                                                                                                                                                                                                                                                                                                                                                                                                                                                                                                                                                                                                                                                                                                                                                                                                                                                                                                                                                                                                                                                                                                                                                |       |  |  |  |
|---------------|--------------------------------|--------------------------------------------------------------------------------------------------------------------------------------------------------------------------------------------------------------------------------------------------------------------------------------------------------------------------------------------------------------------------------------------------------------------------------------------------------------------------------------------------------------------------------------------------------------------------------------------------------------------------------------------------------------------------------------------------------------------------------------------------------------------------------------------------------------------------------------------------------------------------------------------------------------------------------------------------------------------------------------------------------------------------------------------------------------------------------------------------------------------------------------------------------------------------------------------------------------------------------------------------------------------------------------------------------------------------------------------------------------------------------------------------------------------------------------------------------------------------------------------------------------------------------------------------------------------------------------------------------------------------------------------------------------------------------------------------------------------------------------------------------------------------------------------------------------------------------------------------------------------------------------------------------------------------------------------------------------------------------------------------------------------------------------------------------------------------------------------------------------------------------|-------|--|--|--|
| Fitting List  |                                |                                                                                                                                                                                                                                                                                                                                                                                                                                                                                                                                                                                                                                                                                                                                                                                                                                                                                                                                                                                                                                                                                                                                                                                                                                                                                                                                                                                                                                                                                                                                                                                                                                                                                                                                                                                                                                                                                                                                                                                                                                                                                                                                |       |  |  |  |
| No.           | Part Nam                       | Pcs                                                                                                                                                                                                                                                                                                                                                                                                                                                                                                                                                                                                                                                                                                                                                                                                                                                                                                                                                                                                                                                                                                                                                                                                                                                                                                                                                                                                                                                                                                                                                                                                                                                                                                                                                                                                                                                                                                                                                                                                                                                                                                                            |       |  |  |  |
| A             | Cam Stud ( <b>small</b> )      | STE MAD                                                                                                                                                                                                                                                                                                                                                                                                                                                                                                                                                                                                                                                                                                                                                                                                                                                                                                                                                                                                                                                                                                                                                                                                                                                                                                                                                                                                                                                                                                                                                                                                                                                                                                                                                                                                                                                                                                                                                                                                                                                                                                                        | 42    |  |  |  |
| В             | Cam                            | XXX                                                                                                                                                                                                                                                                                                                                                                                                                                                                                                                                                                                                                                                                                                                                                                                                                                                                                                                                                                                                                                                                                                                                                                                                                                                                                                                                                                                                                                                                                                                                                                                                                                                                                                                                                                                                                                                                                                                                                                                                                                                                                                                            | 49    |  |  |  |
| С             | Contractfic Dowel              | 01 0                                                                                                                                                                                                                                                                                                                                                                                                                                                                                                                                                                                                                                                                                                                                                                                                                                                                                                                                                                                                                                                                                                                                                                                                                                                                                                                                                                                                                                                                                                                                                                                                                                                                                                                                                                                                                                                                                                                                                                                                                                                                                                                           | 7     |  |  |  |
| D             | M8 x 25mm Wood Dowel           |                                                                                                                                                                                                                                                                                                                                                                                                                                                                                                                                                                                                                                                                                                                                                                                                                                                                                                                                                                                                                                                                                                                                                                                                                                                                                                                                                                                                                                                                                                                                                                                                                                                                                                                                                                                                                                                                                                                                                                                                                                                                                                                                | 88    |  |  |  |
| E             | 45mm Chipboard Screw           | Bananana                                                                                                                                                                                                                                                                                                                                                                                                                                                                                                                                                                                                                                                                                                                                                                                                                                                                                                                                                                                                                                                                                                                                                                                                                                                                                                                                                                                                                                                                                                                                                                                                                                                                                                                                                                                                                                                                                                                                                                                                                                                                                                                       | 7     |  |  |  |
| F             | 38mm Chipboard Screw           | Bananan                                                                                                                                                                                                                                                                                                                                                                                                                                                                                                                                                                                                                                                                                                                                                                                                                                                                                                                                                                                                                                                                                                                                                                                                                                                                                                                                                                                                                                                                                                                                                                                                                                                                                                                                                                                                                                                                                                                                                                                                                                                                                                                        | 22    |  |  |  |
| G             | 14mm Chipboard Screw           | Mana                                                                                                                                                                                                                                                                                                                                                                                                                                                                                                                                                                                                                                                                                                                                                                                                                                                                                                                                                                                                                                                                                                                                                                                                                                                                                                                                                                                                                                                                                                                                                                                                                                                                                                                                                                                                                                                                                                                                                                                                                                                                                                                           | 26    |  |  |  |
| Н             | Metal Shelf Support            | a de la comencia de l | 8     |  |  |  |
| J             | M6 x 60mm Allen Bolt           | 0                                                                                                                                                                                                                                                                                                                                                                                                                                                                                                                                                                                                                                                                                                                                                                                                                                                                                                                                                                                                                                                                                                                                                                                                                                                                                                                                                                                                                                                                                                                                                                                                                                                                                                                                                                                                                                                                                                                                                                                                                                                                                                                              | 2     |  |  |  |
| К             | M6 x 50mm Allen Bolt           | 0                                                                                                                                                                                                                                                                                                                                                                                                                                                                                                                                                                                                                                                                                                                                                                                                                                                                                                                                                                                                                                                                                                                                                                                                                                                                                                                                                                                                                                                                                                                                                                                                                                                                                                                                                                                                                                                                                                                                                                                                                                                                                                                              | 34    |  |  |  |
| L             | M6 x 35mm Allen Bolt           | 0                                                                                                                                                                                                                                                                                                                                                                                                                                                                                                                                                                                                                                                                                                                                                                                                                                                                                                                                                                                                                                                                                                                                                                                                                                                                                                                                                                                                                                                                                                                                                                                                                                                                                                                                                                                                                                                                                                                                                                                                                                                                                                                              | 31    |  |  |  |
| М             | M6 x 30mm Allen Bolt           | 0                                                                                                                                                                                                                                                                                                                                                                                                                                                                                                                                                                                                                                                                                                                                                                                                                                                                                                                                                                                                                                                                                                                                                                                                                                                                                                                                                                                                                                                                                                                                                                                                                                                                                                                                                                                                                                                                                                                                                                                                                                                                                                                              | 60    |  |  |  |
| Ν             | M6 x 13mm Baller               | <b>\$</b> 2                                                                                                                                                                                                                                                                                                                                                                                                                                                                                                                                                                                                                                                                                                                                                                                                                                                                                                                                                                                                                                                                                                                                                                                                                                                                                                                                                                                                                                                                                                                                                                                                                                                                                                                                                                                                                                                                                                                                                                                                                                                                                                                    | 30    |  |  |  |
| Р             | M6 Round Nut                   | <b>S</b>                                                                                                                                                                                                                                                                                                                                                                                                                                                                                                                                                                                                                                                                                                                                                                                                                                                                                                                                                                                                                                                                                                                                                                                                                                                                                                                                                                                                                                                                                                                                                                                                                                                                                                                                                                                                                                                                                                                                                                                                                                                                                                                       | 9     |  |  |  |
| Q             | M6 JCN NUT                     | ø                                                                                                                                                                                                                                                                                                                                                                                                                                                                                                                                                                                                                                                                                                                                                                                                                                                                                                                                                                                                                                                                                                                                                                                                                                                                                                                                                                                                                                                                                                                                                                                                                                                                                                                                                                                                                                                                                                                                                                                                                                                                                                                              | 14    |  |  |  |
| R             | G-390 Small Caster             | EII:                                                                                                                                                                                                                                                                                                                                                                                                                                                                                                                                                                                                                                                                                                                                                                                                                                                                                                                                                                                                                                                                                                                                                                                                                                                                                                                                                                                                                                                                                                                                                                                                                                                                                                                                                                                                                                                                                                                                                                                                                                                                                                                           | 9     |  |  |  |
| S             | M6 Allen Wrench                | >                                                                                                                                                                                                                                                                                                                                                                                                                                                                                                                                                                                                                                                                                                                                                                                                                                                                                                                                                                                                                                                                                                                                                                                                                                                                                                                                                                                                                                                                                                                                                                                                                                                                                                                                                                                                                                                                                                                                                                                                                                                                                                                              | 2     |  |  |  |
| Т             | Felt Pads ( <b>45 x 14mm</b> ) | $\bigcirc$                                                                                                                                                                                                                                                                                                                                                                                                                                                                                                                                                                                                                                                                                                                                                                                                                                                                                                                                                                                                                                                                                                                                                                                                                                                                                                                                                                                                                                                                                                                                                                                                                                                                                                                                                                                                                                                                                                                                                                                                                                                                                                                     | 29    |  |  |  |
| U             | Sticker 25mm                   | 0                                                                                                                                                                                                                                                                                                                                                                                                                                                                                                                                                                                                                                                                                                                                                                                                                                                                                                                                                                                                                                                                                                                                                                                                                                                                                                                                                                                                                                                                                                                                                                                                                                                                                                                                                                                                                                                                                                                                                                                                                                                                                                                              | 23+1  |  |  |  |
| V             | Hinges Arm (Dix)               |                                                                                                                                                                                                                                                                                                                                                                                                                                                                                                                                                                                                                                                                                                                                                                                                                                                                                                                                                                                                                                                                                                                                                                                                                                                                                                                                                                                                                                                                                                                                                                                                                                                                                                                                                                                                                                                                                                                                                                                                                                                                                                                                | 2 set |  |  |  |
| W             | PVC Hanging Hook               | ð                                                                                                                                                                                                                                                                                                                                                                                                                                                                                                                                                                                                                                                                                                                                                                                                                                                                                                                                                                                                                                                                                                                                                                                                                                                                                                                                                                                                                                                                                                                                                                                                                                                                                                                                                                                                                                                                                                                                                                                                                                                                                                                              | 2     |  |  |  |