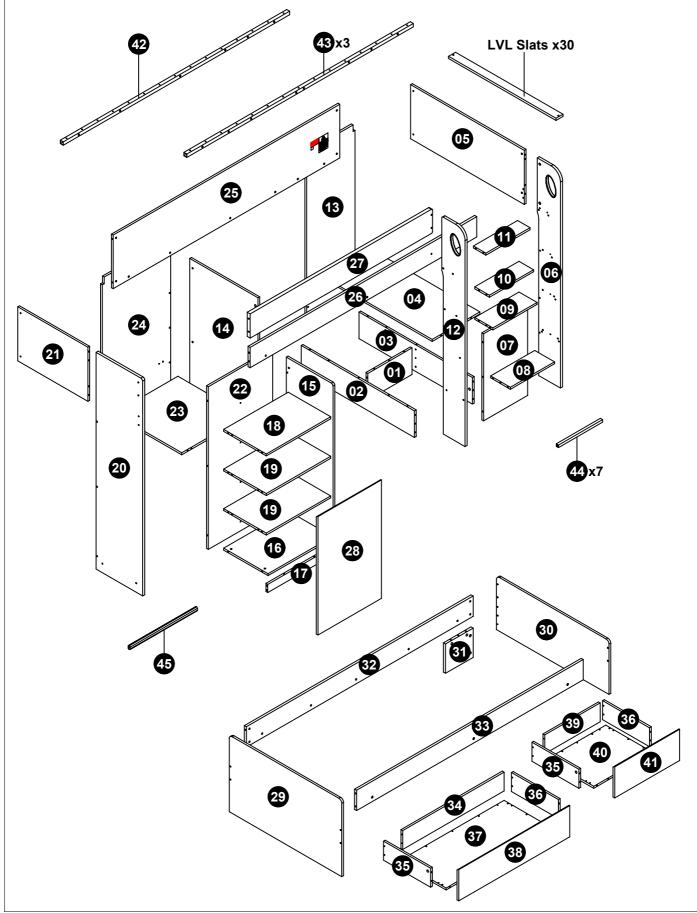

## Part List Model : MG 7824

| Carton 1 of 5                        |                                 |           |               | Carton 3 of 5                |     |  |
|--------------------------------------|---------------------------------|-----------|---------------|------------------------------|-----|--|
| No.                                  | Part Name                       | Pcs       | No.           | Part Name                    | Pcs |  |
| 01                                   | Center Panel                    | 1         | 13            | Right Back Panel             | 1   |  |
| 02                                   | Left Panel                      | 1         | 14            | Right Panel (Back Wardrobe)  | 1   |  |
| 03                                   | Right Panel                     | 1         | 22            | 22Back Panel (Wardrobe)1     |     |  |
| 04                                   | Top Panel                       | 1         | 23            | Shelf Panel                  | 1   |  |
| 05                                   | Right End Panel                 | 1         | 24            | Left Back Panel              | 1   |  |
| 16                                   | Bottom Panel (Wardrobe)         | 1         |               |                              |     |  |
| 17                                   | Support Panel (Wardrobe)        | 1         |               | Carton 4 of 5                |     |  |
| 18                                   | Top Panel (Wardrobe)            | 1         | 25            | Side Panel (Back)            | 1   |  |
| 19                                   | Moveable Panel (Wardrobe)       | 2         | 26            | Side Panel (Front Lower)     | 1   |  |
| 21                                   | Left End Panel                  | 1         | 27            | Side Panel (Front Upper)     | 1   |  |
| 35                                   | Left Panel (Drawer)             | 1         | 31            | Support Panel (Single Bed)   | 1   |  |
| 36                                   | Right Panel (Drawer)            | 1         | 32            | Side Panel (Right)           | 1   |  |
| 39                                   | Back Panel (Drawer)             | 1         | 33            | Side Panel (Left)            | 1   |  |
| 40                                   | Bottom Panel (Drawer)           | 1         | 42            | Metal Side Rail (Back)       | 1   |  |
| 41                                   | Forn Panel (Drawer)             | 1         | 43            | Metal Side Rail              | 3   |  |
| Assembly Instructions + Fitting List |                                 |           | 44            | Ladder Support Rail          | 7   |  |
|                                      |                                 |           | 45            | Hanging Rail (573mm)         | 1   |  |
| Carton 2 of 5                        |                                 |           | Carton 5 of 5 |                              |     |  |
| 06                                   | Right Panel (Ladder)            | 1         | 28            | Door Panel (Wardrobe)        | 1   |  |
| 00                                   | Back Panel (Ladder)             | 1         | 20            | Headboard Panel (Single Bed) | 1   |  |
| 07                                   | 1st Ladder Step                 | 1         | 30            | Footboard Panel (Single Bed) | 1   |  |
| 09                                   | 2nd Ladder Step                 | 1         | 50            | LVL Slats                    | 30  |  |
| 10                                   | 3rd Ladder Step                 | 1         |               |                              | 50  |  |
| 11                                   | 4th Ladder Step                 | 1         | -             |                              |     |  |
| 12                                   | Left Panel (Ladder)             | 1         | -             |                              |     |  |
| 12                                   | Right Panel (Front Wardrobe)    | 1         | -             |                              |     |  |
| 20                                   | Left End Panel (Front Wardrobe) | 1         | -             |                              |     |  |
| 34                                   | Back Panel (Drawer)             | 1         | 4             |                              |     |  |
| 35                                   | Left Panel (Drawer)             | 1         | -             |                              |     |  |
| 36                                   | Right Panel (Drawer)            | 1         | -             |                              |     |  |
| 37                                   | Bottom Panel (Drawer)           | 1         | -             |                              |     |  |
| 38                                   | Forn Panel (Drawer)             | 1         | -             |                              |     |  |
|                                      |                                 | I <u></u> | J             |                              |     |  |

## Part List Model : MG 7824