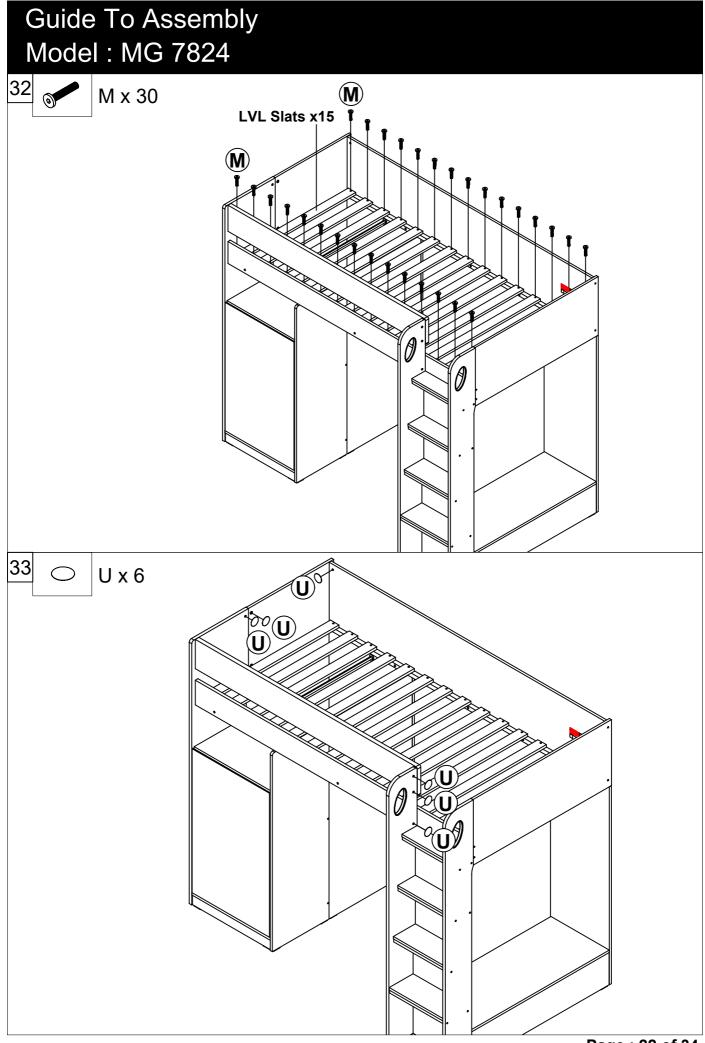

## Part List Model : MG 7824

| Carton 1 of 5                        |                                 |           |               | Carton 3 of 5                |     |  |
|--------------------------------------|---------------------------------|-----------|---------------|------------------------------|-----|--|
| No.                                  | Part Name                       | Pcs       | No.           | Part Name                    | Pcs |  |
| 01                                   | Center Panel                    | 1         | 13            | Right Back Panel             | 1   |  |
| 02                                   | Left Panel                      | 1         | 14            | Right Panel (Back Wardrobe)  | 1   |  |
| 03                                   | Right Panel                     | 1         | 22            | 22Back Panel (Wardrobe)1     |     |  |
| 04                                   | Top Panel                       | 1         | 23            | Shelf Panel                  | 1   |  |
| 05                                   | Right End Panel                 | 1         | 24            | Left Back Panel              | 1   |  |
| 16                                   | Bottom Panel (Wardrobe)         | 1         |               |                              |     |  |
| 17                                   | Support Panel (Wardrobe)        | 1         |               | Carton 4 of 5                |     |  |
| 18                                   | Top Panel (Wardrobe)            | 1         | 25            | Side Panel (Back)            | 1   |  |
| 19                                   | Moveable Panel (Wardrobe)       | 2         | 26            | Side Panel (Front Lower)     | 1   |  |
| 21                                   | Left End Panel                  | 1         | 27            | Side Panel (Front Upper)     | 1   |  |
| 35                                   | Left Panel (Drawer)             | 1         | 31            | Support Panel (Single Bed)   | 1   |  |
| 36                                   | Right Panel (Drawer)            | 1         | 32            | Side Panel (Right)           | 1   |  |
| 39                                   | Back Panel (Drawer)             | 1         | 33            | Side Panel (Left)            | 1   |  |
| 40                                   | Bottom Panel (Drawer)           | 1         | 42            | Metal Side Rail (Back)       | 1   |  |
| 41                                   | Forn Panel (Drawer)             | 1         | 43            | Metal Side Rail              | 3   |  |
| Assembly Instructions + Fitting List |                                 |           | 44            | Ladder Support Rail          | 7   |  |
|                                      |                                 |           | 45            | Hanging Rail (573mm)         | 1   |  |
| Carton 2 of 5                        |                                 |           | Carton 5 of 5 |                              |     |  |
| 06                                   | Right Panel (Ladder)            | 1         | 28            | Door Panel (Wardrobe)        | 1   |  |
| 00                                   | Back Panel (Ladder)             | 1         | 20            | Headboard Panel (Single Bed) | 1   |  |
| 07                                   | 1st Ladder Step                 | 1         | 30            | Footboard Panel (Single Bed) | 1   |  |
| 09                                   | 2nd Ladder Step                 | 1         | 50            | LVL Slats                    | 30  |  |
| 10                                   | 3rd Ladder Step                 | 1         |               |                              | 50  |  |
| 11                                   | 4th Ladder Step                 | 1         | -             |                              |     |  |
| 12                                   | Left Panel (Ladder)             | 1         | -             |                              |     |  |
| 12                                   | Right Panel (Front Wardrobe)    | 1         | -             |                              |     |  |
| 20                                   | Left End Panel (Front Wardrobe) | 1         | -             |                              |     |  |
| 34                                   | Back Panel (Drawer)             | 1         | 4             |                              |     |  |
| 35                                   | Left Panel (Drawer)             | 1         | -             |                              |     |  |
| 36                                   | Right Panel (Drawer)            | 1         | -             |                              |     |  |
| 37                                   | Bottom Panel (Drawer)           | 1         | -             |                              |     |  |
| 38                                   | Forn Panel (Drawer)             | 1         | -             |                              |     |  |
|                                      |                                 | I <u></u> | J             |                              |     |  |

#### Fitting List Model : MG 7824

| Carton 1 of 5 |                                |                                                                                                                                                                                                                                                                                                                                                                                                                                                                                                                                                                                                                                                                                                                                                                                                                                                                                                                                                                                                                                                                                                                                                                                                                                                                                                                                                                                                                                                                                                                                                                                                                                                                                                                                                                                                                                                                                                                                                                                                                                                                                                                                |       |  |  |  |
|---------------|--------------------------------|--------------------------------------------------------------------------------------------------------------------------------------------------------------------------------------------------------------------------------------------------------------------------------------------------------------------------------------------------------------------------------------------------------------------------------------------------------------------------------------------------------------------------------------------------------------------------------------------------------------------------------------------------------------------------------------------------------------------------------------------------------------------------------------------------------------------------------------------------------------------------------------------------------------------------------------------------------------------------------------------------------------------------------------------------------------------------------------------------------------------------------------------------------------------------------------------------------------------------------------------------------------------------------------------------------------------------------------------------------------------------------------------------------------------------------------------------------------------------------------------------------------------------------------------------------------------------------------------------------------------------------------------------------------------------------------------------------------------------------------------------------------------------------------------------------------------------------------------------------------------------------------------------------------------------------------------------------------------------------------------------------------------------------------------------------------------------------------------------------------------------------|-------|--|--|--|
| Fitting List  |                                |                                                                                                                                                                                                                                                                                                                                                                                                                                                                                                                                                                                                                                                                                                                                                                                                                                                                                                                                                                                                                                                                                                                                                                                                                                                                                                                                                                                                                                                                                                                                                                                                                                                                                                                                                                                                                                                                                                                                                                                                                                                                                                                                |       |  |  |  |
| No.           | Part Nam                       | Pcs                                                                                                                                                                                                                                                                                                                                                                                                                                                                                                                                                                                                                                                                                                                                                                                                                                                                                                                                                                                                                                                                                                                                                                                                                                                                                                                                                                                                                                                                                                                                                                                                                                                                                                                                                                                                                                                                                                                                                                                                                                                                                                                            |       |  |  |  |
| A             | Cam Stud ( <b>small</b> )      | STE MAD                                                                                                                                                                                                                                                                                                                                                                                                                                                                                                                                                                                                                                                                                                                                                                                                                                                                                                                                                                                                                                                                                                                                                                                                                                                                                                                                                                                                                                                                                                                                                                                                                                                                                                                                                                                                                                                                                                                                                                                                                                                                                                                        | 42    |  |  |  |
| В             | Cam                            | XXX                                                                                                                                                                                                                                                                                                                                                                                                                                                                                                                                                                                                                                                                                                                                                                                                                                                                                                                                                                                                                                                                                                                                                                                                                                                                                                                                                                                                                                                                                                                                                                                                                                                                                                                                                                                                                                                                                                                                                                                                                                                                                                                            | 49    |  |  |  |
| С             | Contractfic Dowel              | 01 0                                                                                                                                                                                                                                                                                                                                                                                                                                                                                                                                                                                                                                                                                                                                                                                                                                                                                                                                                                                                                                                                                                                                                                                                                                                                                                                                                                                                                                                                                                                                                                                                                                                                                                                                                                                                                                                                                                                                                                                                                                                                                                                           | 7     |  |  |  |
| D             | M8 x 25mm Wood Dowel           |                                                                                                                                                                                                                                                                                                                                                                                                                                                                                                                                                                                                                                                                                                                                                                                                                                                                                                                                                                                                                                                                                                                                                                                                                                                                                                                                                                                                                                                                                                                                                                                                                                                                                                                                                                                                                                                                                                                                                                                                                                                                                                                                | 88    |  |  |  |
| E             | 45mm Chipboard Screw           | Bananana                                                                                                                                                                                                                                                                                                                                                                                                                                                                                                                                                                                                                                                                                                                                                                                                                                                                                                                                                                                                                                                                                                                                                                                                                                                                                                                                                                                                                                                                                                                                                                                                                                                                                                                                                                                                                                                                                                                                                                                                                                                                                                                       | 7     |  |  |  |
| F             | 38mm Chipboard Screw           | Bananan                                                                                                                                                                                                                                                                                                                                                                                                                                                                                                                                                                                                                                                                                                                                                                                                                                                                                                                                                                                                                                                                                                                                                                                                                                                                                                                                                                                                                                                                                                                                                                                                                                                                                                                                                                                                                                                                                                                                                                                                                                                                                                                        | 22    |  |  |  |
| G             | 14mm Chipboard Screw           | Mana                                                                                                                                                                                                                                                                                                                                                                                                                                                                                                                                                                                                                                                                                                                                                                                                                                                                                                                                                                                                                                                                                                                                                                                                                                                                                                                                                                                                                                                                                                                                                                                                                                                                                                                                                                                                                                                                                                                                                                                                                                                                                                                           | 26    |  |  |  |
| Н             | Metal Shelf Support            | a de la comencia de l | 8     |  |  |  |
| J             | M6 x 60mm Allen Bolt           | 0                                                                                                                                                                                                                                                                                                                                                                                                                                                                                                                                                                                                                                                                                                                                                                                                                                                                                                                                                                                                                                                                                                                                                                                                                                                                                                                                                                                                                                                                                                                                                                                                                                                                                                                                                                                                                                                                                                                                                                                                                                                                                                                              | 2     |  |  |  |
| К             | M6 x 50mm Allen Bolt           | 0                                                                                                                                                                                                                                                                                                                                                                                                                                                                                                                                                                                                                                                                                                                                                                                                                                                                                                                                                                                                                                                                                                                                                                                                                                                                                                                                                                                                                                                                                                                                                                                                                                                                                                                                                                                                                                                                                                                                                                                                                                                                                                                              | 34    |  |  |  |
| L             | M6 x 35mm Allen Bolt           | 0                                                                                                                                                                                                                                                                                                                                                                                                                                                                                                                                                                                                                                                                                                                                                                                                                                                                                                                                                                                                                                                                                                                                                                                                                                                                                                                                                                                                                                                                                                                                                                                                                                                                                                                                                                                                                                                                                                                                                                                                                                                                                                                              | 31    |  |  |  |
| М             | M6 x 30mm Allen Bolt           | 0                                                                                                                                                                                                                                                                                                                                                                                                                                                                                                                                                                                                                                                                                                                                                                                                                                                                                                                                                                                                                                                                                                                                                                                                                                                                                                                                                                                                                                                                                                                                                                                                                                                                                                                                                                                                                                                                                                                                                                                                                                                                                                                              | 60    |  |  |  |
| Ν             | M6 x 13mm Baller               | <b>\$</b> 2                                                                                                                                                                                                                                                                                                                                                                                                                                                                                                                                                                                                                                                                                                                                                                                                                                                                                                                                                                                                                                                                                                                                                                                                                                                                                                                                                                                                                                                                                                                                                                                                                                                                                                                                                                                                                                                                                                                                                                                                                                                                                                                    | 30    |  |  |  |
| Р             | M6 Round Nut                   | <b>S</b>                                                                                                                                                                                                                                                                                                                                                                                                                                                                                                                                                                                                                                                                                                                                                                                                                                                                                                                                                                                                                                                                                                                                                                                                                                                                                                                                                                                                                                                                                                                                                                                                                                                                                                                                                                                                                                                                                                                                                                                                                                                                                                                       | 9     |  |  |  |
| Q             | M6 JCN NUT                     | ø                                                                                                                                                                                                                                                                                                                                                                                                                                                                                                                                                                                                                                                                                                                                                                                                                                                                                                                                                                                                                                                                                                                                                                                                                                                                                                                                                                                                                                                                                                                                                                                                                                                                                                                                                                                                                                                                                                                                                                                                                                                                                                                              | 14    |  |  |  |
| R             | G-390 Small Caster             | EII:                                                                                                                                                                                                                                                                                                                                                                                                                                                                                                                                                                                                                                                                                                                                                                                                                                                                                                                                                                                                                                                                                                                                                                                                                                                                                                                                                                                                                                                                                                                                                                                                                                                                                                                                                                                                                                                                                                                                                                                                                                                                                                                           | 9     |  |  |  |
| S             | M6 Allen Wrench                | >                                                                                                                                                                                                                                                                                                                                                                                                                                                                                                                                                                                                                                                                                                                                                                                                                                                                                                                                                                                                                                                                                                                                                                                                                                                                                                                                                                                                                                                                                                                                                                                                                                                                                                                                                                                                                                                                                                                                                                                                                                                                                                                              | 2     |  |  |  |
| Т             | Felt Pads ( <b>45 x 14mm</b> ) | $\bigcirc$                                                                                                                                                                                                                                                                                                                                                                                                                                                                                                                                                                                                                                                                                                                                                                                                                                                                                                                                                                                                                                                                                                                                                                                                                                                                                                                                                                                                                                                                                                                                                                                                                                                                                                                                                                                                                                                                                                                                                                                                                                                                                                                     | 29    |  |  |  |
| U             | Sticker 25mm                   | 0                                                                                                                                                                                                                                                                                                                                                                                                                                                                                                                                                                                                                                                                                                                                                                                                                                                                                                                                                                                                                                                                                                                                                                                                                                                                                                                                                                                                                                                                                                                                                                                                                                                                                                                                                                                                                                                                                                                                                                                                                                                                                                                              | 23+1  |  |  |  |
| V             | Hinges Arm (Dix)               |                                                                                                                                                                                                                                                                                                                                                                                                                                                                                                                                                                                                                                                                                                                                                                                                                                                                                                                                                                                                                                                                                                                                                                                                                                                                                                                                                                                                                                                                                                                                                                                                                                                                                                                                                                                                                                                                                                                                                                                                                                                                                                                                | 2 set |  |  |  |
| W             | PVC Hanging Hook               | ð                                                                                                                                                                                                                                                                                                                                                                                                                                                                                                                                                                                                                                                                                                                                                                                                                                                                                                                                                                                                                                                                                                                                                                                                                                                                                                                                                                                                                                                                                                                                                                                                                                                                                                                                                                                                                                                                                                                                                                                                                                                                                                                              | 2     |  |  |  |