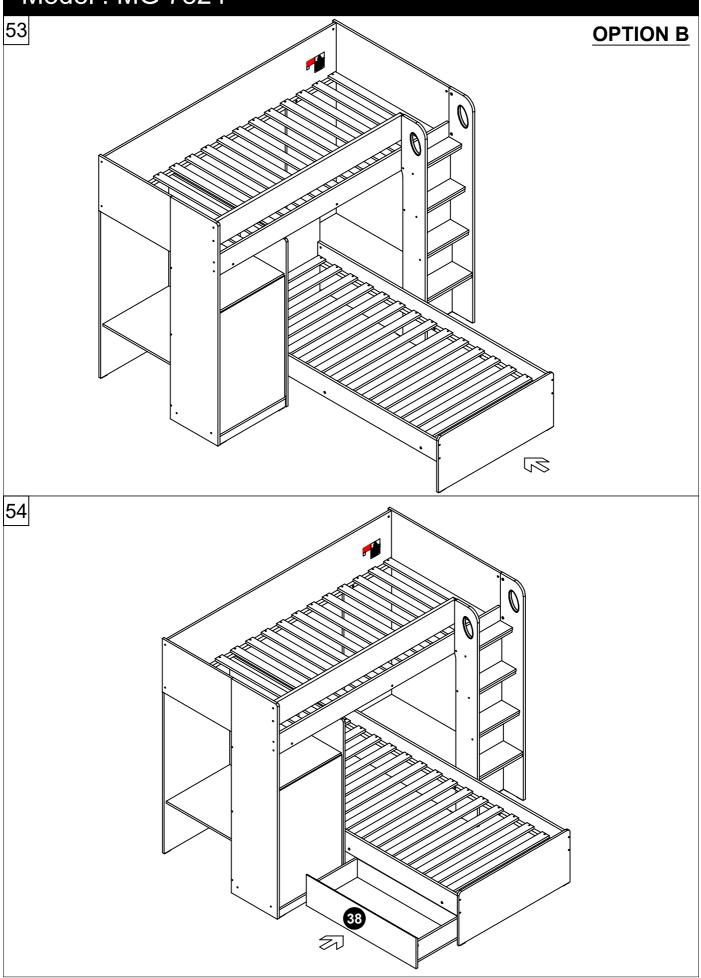

| 2     |  |  |  |

#### Caution

There are many small components used in the construction of this unit.These loose items should be kept away from young children whilst assembling your unit. As an extra precaution, screw cover caps should be permanently fixed in position.(Where applicable)

#### **USEFUL HINTS & TIPS**

Two people will be required to assemble this unit

Please keep this assembly instruction for future reference



Page : 7 of 34

















































49 ®

K x 8

#### **OPTION B**