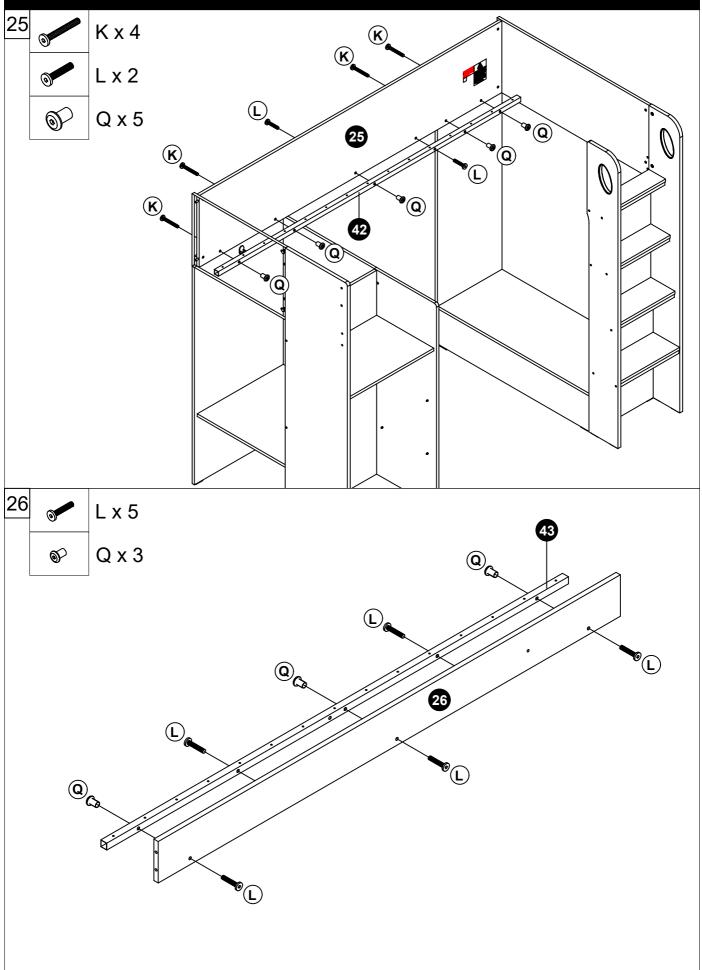

## Part List Model : MG 7824

| Carton 1 of 5                        |                                 |           |               | Carton 3 of 5                |     |  |
|--------------------------------------|---------------------------------|-----------|---------------|------------------------------|-----|--|
| No.                                  | Part Name                       | Pcs       | No.           | Part Name                    | Pcs |  |
| 01                                   | Center Panel                    | 1         | 13            | Right Back Panel             | 1   |  |
| 02                                   | Left Panel                      | 1         | 14            | Right Panel (Back Wardrobe)  | 1   |  |
| 03                                   | Right Panel                     | 1         | 22            | 22Back Panel (Wardrobe)1     |     |  |
| 04                                   | Top Panel                       | 1         | 23            | Shelf Panel                  | 1   |  |
| 05                                   | Right End Panel                 | 1         | 24            | Left Back Panel              | 1   |  |
| 16                                   | Bottom Panel (Wardrobe)         | 1         |               |                              |     |  |
| 17                                   | Support Panel (Wardrobe)        | 1         |               | Carton 4 of 5                |     |  |
| 18                                   | Top Panel (Wardrobe)            | 1         | 25            | Side Panel (Back)            | 1   |  |
| 19                                   | Moveable Panel (Wardrobe)       | 2         | 26            | Side Panel (Front Lower)     | 1   |  |
| 21                                   | Left End Panel                  | 1         | 27            | Side Panel (Front Upper)     | 1   |  |
| 35                                   | Left Panel (Drawer)             | 1         | 31            | Support Panel (Single Bed)   | 1   |  |
| 36                                   | Right Panel (Drawer)            | 1         | 32            | Side Panel (Right)           | 1   |  |
| 39                                   | Back Panel (Drawer)             | 1         | 33            | Side Panel (Left)            | 1   |  |
| 40                                   | Bottom Panel (Drawer)           | 1         | 42            | Metal Side Rail (Back)       | 1   |  |
| 41                                   | Forn Panel (Drawer)             | 1         | 43            | Metal Side Rail              | 3   |  |
| Assembly Instructions + Fitting List |                                 |           | 44            | Ladder Support Rail          | 7   |  |
|                                      |                                 |           | 45            | Hanging Rail (573mm)         | 1   |  |
| Carton 2 of 5                        |                                 |           | Carton 5 of 5 |                              |     |  |
| 06                                   | Right Panel (Ladder)            | 1         | 28            | Door Panel (Wardrobe)        | 1   |  |
| 00                                   | Back Panel (Ladder)             | 1         | 20            | Headboard Panel (Single Bed) | 1   |  |
| 07                                   | 1st Ladder Step                 | 1         | 30            | Footboard Panel (Single Bed) | 1   |  |
| 09                                   | 2nd Ladder Step                 | 1         | 50            | LVL Slats                    | 30  |  |
| 10                                   | 3rd Ladder Step                 | 1         |               |                              | 50  |  |
| 11                                   | 4th Ladder Step                 | 1         | -             |                              |     |  |
| 12                                   | Left Panel (Ladder)             | 1         | -             |                              |     |  |
| 12                                   | Right Panel (Front Wardrobe)    | 1         | -             |                              |     |  |
| 20                                   | Left End Panel (Front Wardrobe) | 1         | -             |                              |     |  |
| 34                                   | Back Panel (Drawer)             | 1         | 4             |                              |     |  |
| 35                                   | Left Panel (Drawer)             | 1         | -             |                              |     |  |
| 36                                   | Right Panel (Drawer)            | 1         | -             |                              |     |  |
| 37                                   | Bottom Panel (Drawer)           | 1         | -             |                              |     |  |
| 38                                   | Forn Panel (Drawer)             | 1         | -             |                              |     |  |
|                                      |                                 | I <u></u> | J             |                              |     |  |

#### Fitting List Model : MG 7824

| Carton 1 of 5 |                                |                                                                                                                                                                                                                                                                                                                                                                                                                                                                                                                                                                                                                                                                                                                                                                                                                                                                                                                                                                                                                                                                                                                                                                                                                                                                                                                                                                                                                                                                                                                                                                                                                                                                                                                                                                                                                                                                                                                                                                                                                                                                                                                                |       |  |  |  |
|---------------|--------------------------------|--------------------------------------------------------------------------------------------------------------------------------------------------------------------------------------------------------------------------------------------------------------------------------------------------------------------------------------------------------------------------------------------------------------------------------------------------------------------------------------------------------------------------------------------------------------------------------------------------------------------------------------------------------------------------------------------------------------------------------------------------------------------------------------------------------------------------------------------------------------------------------------------------------------------------------------------------------------------------------------------------------------------------------------------------------------------------------------------------------------------------------------------------------------------------------------------------------------------------------------------------------------------------------------------------------------------------------------------------------------------------------------------------------------------------------------------------------------------------------------------------------------------------------------------------------------------------------------------------------------------------------------------------------------------------------------------------------------------------------------------------------------------------------------------------------------------------------------------------------------------------------------------------------------------------------------------------------------------------------------------------------------------------------------------------------------------------------------------------------------------------------|-------|--|--|--|
| Fitting List  |                                |                                                                                                                                                                                                                                                                                                                                                                                                                                                                                                                                                                                                                                                                                                                                                                                                                                                                                                                                                                                                                                                                                                                                                                                                                                                                                                                                                                                                                                                                                                                                                                                                                                                                                                                                                                                                                                                                                                                                                                                                                                                                                                                                |       |  |  |  |
| No.           | Part Nam                       | Pcs                                                                                                                                                                                                                                                                                                                                                                                                                                                                                                                                                                                                                                                                                                                                                                                                                                                                                                                                                                                                                                                                                                                                                                                                                                                                                                                                                                                                                                                                                                                                                                                                                                                                                                                                                                                                                                                                                                                                                                                                                                                                                                                            |       |  |  |  |
| A             | Cam Stud ( <b>small</b> )      | STE MAD                                                                                                                                                                                                                                                                                                                                                                                                                                                                                                                                                                                                                                                                                                                                                                                                                                                                                                                                                                                                                                                                                                                                                                                                                                                                                                                                                                                                                                                                                                                                                                                                                                                                                                                                                                                                                                                                                                                                                                                                                                                                                                                        | 42    |  |  |  |
| В             | Cam                            | XXX                                                                                                                                                                                                                                                                                                                                                                                                                                                                                                                                                                                                                                                                                                                                                                                                                                                                                                                                                                                                                                                                                                                                                                                                                                                                                                                                                                                                                                                                                                                                                                                                                                                                                                                                                                                                                                                                                                                                                                                                                                                                                                                            | 49    |  |  |  |
| С             | Contractfic Dowel              | 01 0                                                                                                                                                                                                                                                                                                                                                                                                                                                                                                                                                                                                                                                                                                                                                                                                                                                                                                                                                                                                                                                                                                                                                                                                                                                                                                                                                                                                                                                                                                                                                                                                                                                                                                                                                                                                                                                                                                                                                                                                                                                                                                                           | 7     |  |  |  |
| D             | M8 x 25mm Wood Dowel           |                                                                                                                                                                                                                                                                                                                                                                                                                                                                                                                                                                                                                                                                                                                                                                                                                                                                                                                                                                                                                                                                                                                                                                                                                                                                                                                                                                                                                                                                                                                                                                                                                                                                                                                                                                                                                                                                                                                                                                                                                                                                                                                                | 88    |  |  |  |
| E             | 45mm Chipboard Screw           | Bananana                                                                                                                                                                                                                                                                                                                                                                                                                                                                                                                                                                                                                                                                                                                                                                                                                                                                                                                                                                                                                                                                                                                                                                                                                                                                                                                                                                                                                                                                                                                                                                                                                                                                                                                                                                                                                                                                                                                                                                                                                                                                                                                       | 7     |  |  |  |
| F             | 38mm Chipboard Screw           | Bananan                                                                                                                                                                                                                                                                                                                                                                                                                                                                                                                                                                                                                                                                                                                                                                                                                                                                                                                                                                                                                                                                                                                                                                                                                                                                                                                                                                                                                                                                                                                                                                                                                                                                                                                                                                                                                                                                                                                                                                                                                                                                                                                        | 22    |  |  |  |
| G             | 14mm Chipboard Screw           | Mana                                                                                                                                                                                                                                                                                                                                                                                                                                                                                                                                                                                                                                                                                                                                                                                                                                                                                                                                                                                                                                                                                                                                                                                                                                                                                                                                                                                                                                                                                                                                                                                                                                                                                                                                                                                                                                                                                                                                                                                                                                                                                                                           | 26    |  |  |  |
| Н             | Metal Shelf Support            | a de la comencia de l | 8     |  |  |  |
| J             | M6 x 60mm Allen Bolt           | 0                                                                                                                                                                                                                                                                                                                                                                                                                                                                                                                                                                                                                                                                                                                                                                                                                                                                                                                                                                                                                                                                                                                                                                                                                                                                                                                                                                                                                                                                                                                                                                                                                                                                                                                                                                                                                                                                                                                                                                                                                                                                                                                              | 2     |  |  |  |
| К             | M6 x 50mm Allen Bolt           | 0                                                                                                                                                                                                                                                                                                                                                                                                                                                                                                                                                                                                                                                                                                                                                                                                                                                                                                                                                                                                                                                                                                                                                                                                                                                                                                                                                                                                                                                                                                                                                                                                                                                                                                                                                                                                                                                                                                                                                                                                                                                                                                                              | 34    |  |  |  |
| L             | M6 x 35mm Allen Bolt           | 0                                                                                                                                                                                                                                                                                                                                                                                                                                                                                                                                                                                                                                                                                                                                                                                                                                                                                                                                                                                                                                                                                                                                                                                                                                                                                                                                                                                                                                                                                                                                                                                                                                                                                                                                                                                                                                                                                                                                                                                                                                                                                                                              | 31    |  |  |  |
| М             | M6 x 30mm Allen Bolt           | 0                                                                                                                                                                                                                                                                                                                                                                                                                                                                                                                                                                                                                                                                                                                                                                                                                                                                                                                                                                                                                                                                                                                                                                                                                                                                                                                                                                                                                                                                                                                                                                                                                                                                                                                                                                                                                                                                                                                                                                                                                                                                                                                              | 60    |  |  |  |
| Ν             | M6 x 13mm Baller               | <b>\$</b> 2                                                                                                                                                                                                                                                                                                                                                                                                                                                                                                                                                                                                                                                                                                                                                                                                                                                                                                                                                                                                                                                                                                                                                                                                                                                                                                                                                                                                                                                                                                                                                                                                                                                                                                                                                                                                                                                                                                                                                                                                                                                                                                                    | 30    |  |  |  |
| Р             | M6 Round Nut                   | <b>S</b>                                                                                                                                                                                                                                                                                                                                                                                                                                                                                                                                                                                                                                                                                                                                                                                                                                                                                                                                                                                                                                                                                                                                                                                                                                                                                                                                                                                                                                                                                                                                                                                                                                                                                                                                                                                                                                                                                                                                                                                                                                                                                                                       | 9     |  |  |  |
| Q             | M6 JCN NUT                     | ø                                                                                                                                                                                                                                                                                                                                                                                                                                                                                                                                                                                                                                                                                                                                                                                                                                                                                                                                                                                                                                                                                                                                                                                                                                                                                                                                                                                                                                                                                                                                                                                                                                                                                                                                                                                                                                                                                                                                                                                                                                                                                                                              | 14    |  |  |  |
| R             | G-390 Small Caster             | EII:                                                                                                                                                                                                                                                                                                                                                                                                                                                                                                                                                                                                                                                                                                                                                                                                                                                                                                                                                                                                                                                                                                                                                                                                                                                                                                                                                                                                                                                                                                                                                                                                                                                                                                                                                                                                                                                                                                                                                                                                                                                                                                                           | 9     |  |  |  |
| S             | M6 Allen Wrench                | >                                                                                                                                                                                                                                                                                                                                                                                                                                                                                                                                                                                                                                                                                                                                                                                                                                                                                                                                                                                                                                                                                                                                                                                                                                                                                                                                                                                                                                                                                                                                                                                                                                                                                                                                                                                                                                                                                                                                                                                                                                                                                                                              | 2     |  |  |  |
| Т             | Felt Pads ( <b>45 x 14mm</b> ) | $\bigcirc$                                                                                                                                                                                                                                                                                                                                                                                                                                                                                                                                                                                                                                                                                                                                                                                                                                                                                                                                                                                                                                                                                                                                                                                                                                                                                                                                                                                                                                                                                                                                                                                                                                                                                                                                                                                                                                                                                                                                                                                                                                                                                                                     | 29    |  |  |  |
| U             | Sticker 25mm                   | 0                                                                                                                                                                                                                                                                                                                                                                                                                                                                                                                                                                                                                                                                                                                                                                                                                                                                                                                                                                                                                                                                                                                                                                                                                                                                                                                                                                                                                                                                                                                                                                                                                                                                                                                                                                                                                                                                                                                                                                                                                                                                                                                              | 23+1  |  |  |  |
| V             | Hinges Arm (Dix)               |                                                                                                                                                                                                                                                                                                                                                                                                                                                                                                                                                                                                                                                                                                                                                                                                                                                                                                                                                                                                                                                                                                                                                                                                                                                                                                                                                                                                                                                                                                                                                                                                                                                                                                                                                                                                                                                                                                                                                                                                                                                                                                                                | 2 set |  |  |  |
| W             | PVC Hanging Hook               | ð                                                                                                                                                                                                                                                                                                                                                                                                                                                                                                                                                                                                                                                                                                                                                                                                                                                                                                                                                                                                                                                                                                                                                                                                                                                                                                                                                                                                                                                                                                                                                                                                                                                                                                                                                                                                                                                                                                                                                                                                                                                                                                                              | 2     |  |  |  |