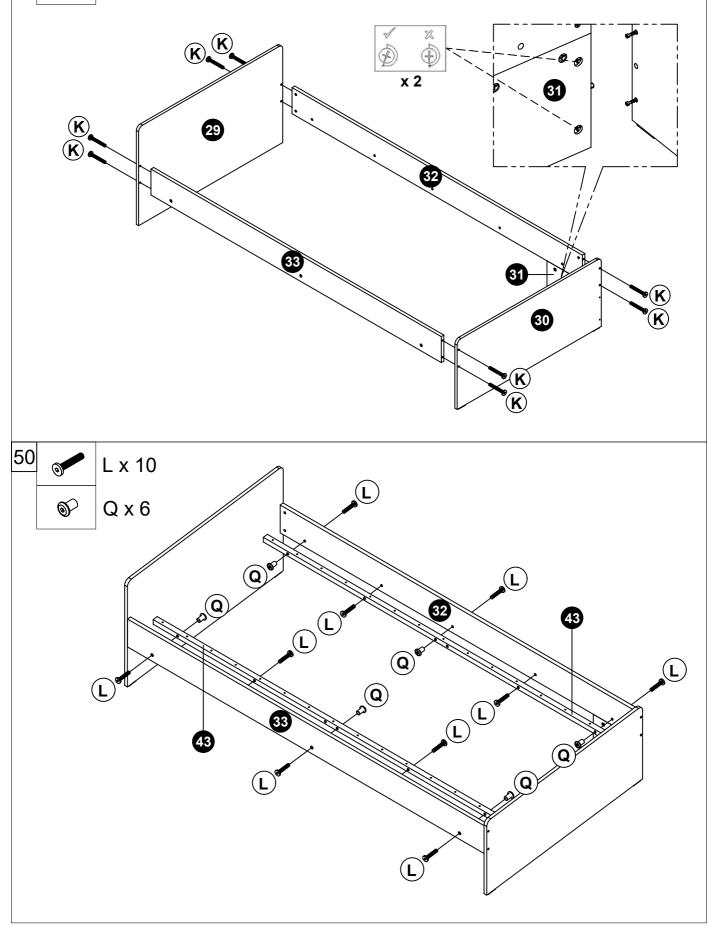

#### **USEFUL HINTS & TIPS**

Two people will be required to assemble this unit

Please keep this assembly instruction for future reference

Page : 7 of 34

49 ®

K x 8