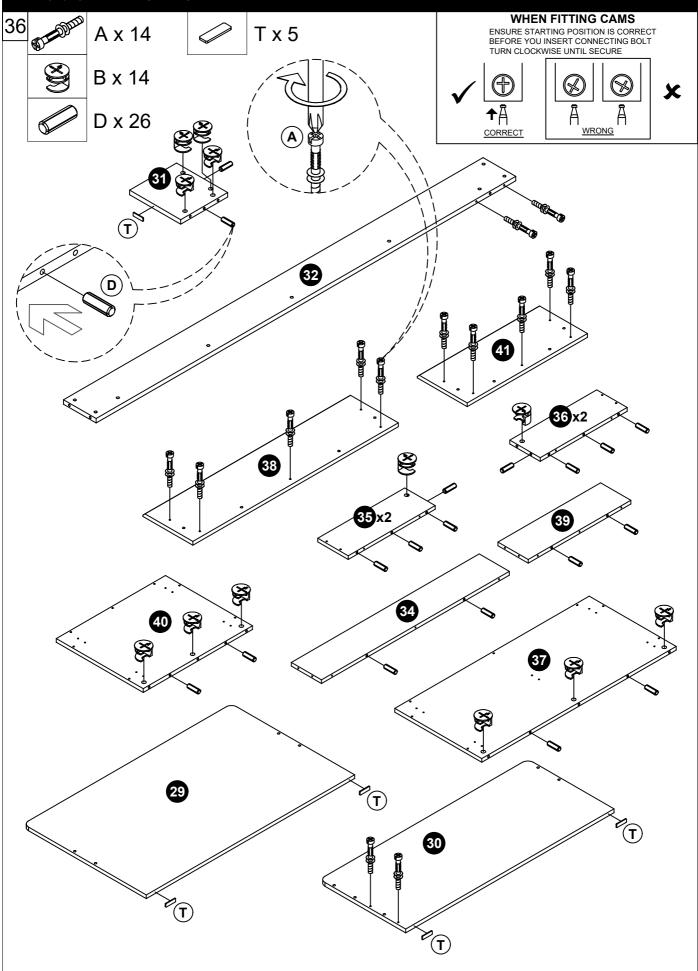

## Part List Model : MG 7824

| Carton 1 of 5                        |                                 |           |               | Carton 3 of 5                |     |  |
|--------------------------------------|---------------------------------|-----------|---------------|------------------------------|-----|--|
| No.                                  | Part Name                       | Pcs       | No.           | Part Name                    | Pcs |  |
| 01                                   | Center Panel                    | 1         | 13            | Right Back Panel             | 1   |  |
| 02                                   | Left Panel                      | 1         | 14            | Right Panel (Back Wardrobe)  | 1   |  |
| 03                                   | Right Panel                     | 1         | 22            | 22Back Panel (Wardrobe)1     |     |  |
| 04                                   | Top Panel                       | 1         | 23            | Shelf Panel                  | 1   |  |
| 05                                   | Right End Panel                 | 1         | 24            | Left Back Panel              | 1   |  |
| 16                                   | Bottom Panel (Wardrobe)         | 1         |               |                              |     |  |
| 17                                   | Support Panel (Wardrobe)        | 1         |               | Carton 4 of 5                |     |  |
| 18                                   | Top Panel (Wardrobe)            | 1         | 25            | Side Panel (Back)            | 1   |  |
| 19                                   | Moveable Panel (Wardrobe)       | 2         | 26            | Side Panel (Front Lower)     | 1   |  |
| 21                                   | Left End Panel                  | 1         | 27            | Side Panel (Front Upper)     | 1   |  |
| 35                                   | Left Panel (Drawer)             | 1         | 31            | Support Panel (Single Bed)   | 1   |  |
| 36                                   | Right Panel (Drawer)            | 1         | 32            | Side Panel (Right)           | 1   |  |
| 39                                   | Back Panel (Drawer)             | 1         | 33            | Side Panel (Left)            | 1   |  |
| 40                                   | Bottom Panel (Drawer)           | 1         | 42            | Metal Side Rail (Back)       | 1   |  |
| 41                                   | Forn Panel (Drawer)             | 1         | 43            | Metal Side Rail              | 3   |  |
| Assembly Instructions + Fitting List |                                 |           | 44            | Ladder Support Rail          | 7   |  |
|                                      |                                 |           | 45            | Hanging Rail (573mm)         | 1   |  |
| Carton 2 of 5                        |                                 |           | Carton 5 of 5 |                              |     |  |
| 06                                   | Right Panel (Ladder)            | 1         | 28            | Door Panel (Wardrobe)        | 1   |  |
| 00                                   | Back Panel (Ladder)             | 1         | 20            | Headboard Panel (Single Bed) | 1   |  |
| 07                                   | 1st Ladder Step                 | 1         | 30            | Footboard Panel (Single Bed) | 1   |  |
| 09                                   | 2nd Ladder Step                 | 1         | 50            | LVL Slats                    | 30  |  |
| 10                                   | 3rd Ladder Step                 | 1         |               |                              | 50  |  |
| 11                                   | 4th Ladder Step                 | 1         | -             |                              |     |  |
| 12                                   | Left Panel (Ladder)             | 1         | -             |                              |     |  |
| 12                                   | Right Panel (Front Wardrobe)    | 1         | -             |                              |     |  |
| 20                                   | Left End Panel (Front Wardrobe) | 1         | -             |                              |     |  |
| 34                                   | Back Panel (Drawer)             | 1         | 4             |                              |     |  |
| 35                                   | Left Panel (Drawer)             | 1         | -             |                              |     |  |
| 36                                   | Right Panel (Drawer)            | 1         | -             |                              |     |  |
| 37                                   | Bottom Panel (Drawer)           | 1         | -             |                              |     |  |
| 38                                   | Forn Panel (Drawer)             | 1         | -             |                              |     |  |
|                                      |                                 | I <u></u> | J             |                              |     |  |

#### Fitting List Model : MG 7824

| Carton 1 of 5 |                                |                                                                                                                                                                                                                                                                                                                                                                                                                                                                                                                                                                                                                                                                                                                                                                                                                                                                                                                                                                                                                                                                                                                                                                                                                                                                                                                                                                                                                                                                                                                                                                                                                                                                                                                                                                                                                                                                                                                                                                                                                                                                                                                                |       |  |  |  |
|---------------|--------------------------------|--------------------------------------------------------------------------------------------------------------------------------------------------------------------------------------------------------------------------------------------------------------------------------------------------------------------------------------------------------------------------------------------------------------------------------------------------------------------------------------------------------------------------------------------------------------------------------------------------------------------------------------------------------------------------------------------------------------------------------------------------------------------------------------------------------------------------------------------------------------------------------------------------------------------------------------------------------------------------------------------------------------------------------------------------------------------------------------------------------------------------------------------------------------------------------------------------------------------------------------------------------------------------------------------------------------------------------------------------------------------------------------------------------------------------------------------------------------------------------------------------------------------------------------------------------------------------------------------------------------------------------------------------------------------------------------------------------------------------------------------------------------------------------------------------------------------------------------------------------------------------------------------------------------------------------------------------------------------------------------------------------------------------------------------------------------------------------------------------------------------------------|-------|--|--|--|
| Fitting List  |                                |                                                                                                                                                                                                                                                                                                                                                                                                                                                                                                                                                                                                                                                                                                                                                                                                                                                                                                                                                                                                                                                                                                                                                                                                                                                                                                                                                                                                                                                                                                                                                                                                                                                                                                                                                                                                                                                                                                                                                                                                                                                                                                                                |       |  |  |  |
| No.           | Part Nam                       | Pcs                                                                                                                                                                                                                                                                                                                                                                                                                                                                                                                                                                                                                                                                                                                                                                                                                                                                                                                                                                                                                                                                                                                                                                                                                                                                                                                                                                                                                                                                                                                                                                                                                                                                                                                                                                                                                                                                                                                                                                                                                                                                                                                            |       |  |  |  |
| A             | Cam Stud ( <b>small</b> )      | STE MAD                                                                                                                                                                                                                                                                                                                                                                                                                                                                                                                                                                                                                                                                                                                                                                                                                                                                                                                                                                                                                                                                                                                                                                                                                                                                                                                                                                                                                                                                                                                                                                                                                                                                                                                                                                                                                                                                                                                                                                                                                                                                                                                        | 42    |  |  |  |
| В             | Cam                            | XXX                                                                                                                                                                                                                                                                                                                                                                                                                                                                                                                                                                                                                                                                                                                                                                                                                                                                                                                                                                                                                                                                                                                                                                                                                                                                                                                                                                                                                                                                                                                                                                                                                                                                                                                                                                                                                                                                                                                                                                                                                                                                                                                            | 49    |  |  |  |
| С             | Contractfic Dowel              | 01 0                                                                                                                                                                                                                                                                                                                                                                                                                                                                                                                                                                                                                                                                                                                                                                                                                                                                                                                                                                                                                                                                                                                                                                                                                                                                                                                                                                                                                                                                                                                                                                                                                                                                                                                                                                                                                                                                                                                                                                                                                                                                                                                           | 7     |  |  |  |
| D             | M8 x 25mm Wood Dowel           |                                                                                                                                                                                                                                                                                                                                                                                                                                                                                                                                                                                                                                                                                                                                                                                                                                                                                                                                                                                                                                                                                                                                                                                                                                                                                                                                                                                                                                                                                                                                                                                                                                                                                                                                                                                                                                                                                                                                                                                                                                                                                                                                | 88    |  |  |  |
| E             | 45mm Chipboard Screw           | Bananana                                                                                                                                                                                                                                                                                                                                                                                                                                                                                                                                                                                                                                                                                                                                                                                                                                                                                                                                                                                                                                                                                                                                                                                                                                                                                                                                                                                                                                                                                                                                                                                                                                                                                                                                                                                                                                                                                                                                                                                                                                                                                                                       | 7     |  |  |  |
| F             | 38mm Chipboard Screw           | Bananan                                                                                                                                                                                                                                                                                                                                                                                                                                                                                                                                                                                                                                                                                                                                                                                                                                                                                                                                                                                                                                                                                                                                                                                                                                                                                                                                                                                                                                                                                                                                                                                                                                                                                                                                                                                                                                                                                                                                                                                                                                                                                                                        | 22    |  |  |  |
| G             | 14mm Chipboard Screw           | Mana                                                                                                                                                                                                                                                                                                                                                                                                                                                                                                                                                                                                                                                                                                                                                                                                                                                                                                                                                                                                                                                                                                                                                                                                                                                                                                                                                                                                                                                                                                                                                                                                                                                                                                                                                                                                                                                                                                                                                                                                                                                                                                                           | 26    |  |  |  |
| Н             | Metal Shelf Support            | a de la comencia de l | 8     |  |  |  |
| J             | M6 x 60mm Allen Bolt           | 0                                                                                                                                                                                                                                                                                                                                                                                                                                                                                                                                                                                                                                                                                                                                                                                                                                                                                                                                                                                                                                                                                                                                                                                                                                                                                                                                                                                                                                                                                                                                                                                                                                                                                                                                                                                                                                                                                                                                                                                                                                                                                                                              | 2     |  |  |  |
| К             | M6 x 50mm Allen Bolt           | 0                                                                                                                                                                                                                                                                                                                                                                                                                                                                                                                                                                                                                                                                                                                                                                                                                                                                                                                                                                                                                                                                                                                                                                                                                                                                                                                                                                                                                                                                                                                                                                                                                                                                                                                                                                                                                                                                                                                                                                                                                                                                                                                              | 34    |  |  |  |
| L             | M6 x 35mm Allen Bolt           | 0                                                                                                                                                                                                                                                                                                                                                                                                                                                                                                                                                                                                                                                                                                                                                                                                                                                                                                                                                                                                                                                                                                                                                                                                                                                                                                                                                                                                                                                                                                                                                                                                                                                                                                                                                                                                                                                                                                                                                                                                                                                                                                                              | 31    |  |  |  |
| М             | M6 x 30mm Allen Bolt           | 0                                                                                                                                                                                                                                                                                                                                                                                                                                                                                                                                                                                                                                                                                                                                                                                                                                                                                                                                                                                                                                                                                                                                                                                                                                                                                                                                                                                                                                                                                                                                                                                                                                                                                                                                                                                                                                                                                                                                                                                                                                                                                                                              | 60    |  |  |  |
| Ν             | M6 x 13mm Baller               | <b>\$</b> 2                                                                                                                                                                                                                                                                                                                                                                                                                                                                                                                                                                                                                                                                                                                                                                                                                                                                                                                                                                                                                                                                                                                                                                                                                                                                                                                                                                                                                                                                                                                                                                                                                                                                                                                                                                                                                                                                                                                                                                                                                                                                                                                    | 30    |  |  |  |
| Р             | M6 Round Nut                   | <b>S</b>                                                                                                                                                                                                                                                                                                                                                                                                                                                                                                                                                                                                                                                                                                                                                                                                                                                                                                                                                                                                                                                                                                                                                                                                                                                                                                                                                                                                                                                                                                                                                                                                                                                                                                                                                                                                                                                                                                                                                                                                                                                                                                                       | 9     |  |  |  |
| Q             | M6 JCN NUT                     | ø                                                                                                                                                                                                                                                                                                                                                                                                                                                                                                                                                                                                                                                                                                                                                                                                                                                                                                                                                                                                                                                                                                                                                                                                                                                                                                                                                                                                                                                                                                                                                                                                                                                                                                                                                                                                                                                                                                                                                                                                                                                                                                                              | 14    |  |  |  |
| R             | G-390 Small Caster             | EII:                                                                                                                                                                                                                                                                                                                                                                                                                                                                                                                                                                                                                                                                                                                                                                                                                                                                                                                                                                                                                                                                                                                                                                                                                                                                                                                                                                                                                                                                                                                                                                                                                                                                                                                                                                                                                                                                                                                                                                                                                                                                                                                           | 9     |  |  |  |
| S             | M6 Allen Wrench                | >                                                                                                                                                                                                                                                                                                                                                                                                                                                                                                                                                                                                                                                                                                                                                                                                                                                                                                                                                                                                                                                                                                                                                                                                                                                                                                                                                                                                                                                                                                                                                                                                                                                                                                                                                                                                                                                                                                                                                                                                                                                                                                                              | 2     |  |  |  |
| Т             | Felt Pads ( <b>45 x 14mm</b> ) | $\bigcirc$                                                                                                                                                                                                                                                                                                                                                                                                                                                                                                                                                                                                                                                                                                                                                                                                                                                                                                                                                                                                                                                                                                                                                                                                                                                                                                                                                                                                                                                                                                                                                                                                                                                                                                                                                                                                                                                                                                                                                                                                                                                                                                                     | 29    |  |  |  |
| U             | Sticker 25mm                   | 0                                                                                                                                                                                                                                                                                                                                                                                                                                                                                                                                                                                                                                                                                                                                                                                                                                                                                                                                                                                                                                                                                                                                                                                                                                                                                                                                                                                                                                                                                                                                                                                                                                                                                                                                                                                                                                                                                                                                                                                                                                                                                                                              | 23+1  |  |  |  |
| V             | Hinges Arm (Dix)               |                                                                                                                                                                                                                                                                                                                                                                                                                                                                                                                                                                                                                                                                                                                                                                                                                                                                                                                                                                                                                                                                                                                                                                                                                                                                                                                                                                                                                                                                                                                                                                                                                                                                                                                                                                                                                                                                                                                                                                                                                                                                                                                                | 2 set |  |  |  |
| W             | PVC Hanging Hook               | ð                                                                                                                                                                                                                                                                                                                                                                                                                                                                                                                                                                                                                                                                                                                                                                                                                                                                                                                                                                                                                                                                                                                                                                                                                                                                                                                                                                                                                                                                                                                                                                                                                                                                                                                                                                                                                                                                                                                                                                                                                                                                                                                              | 2     |  |  |  |