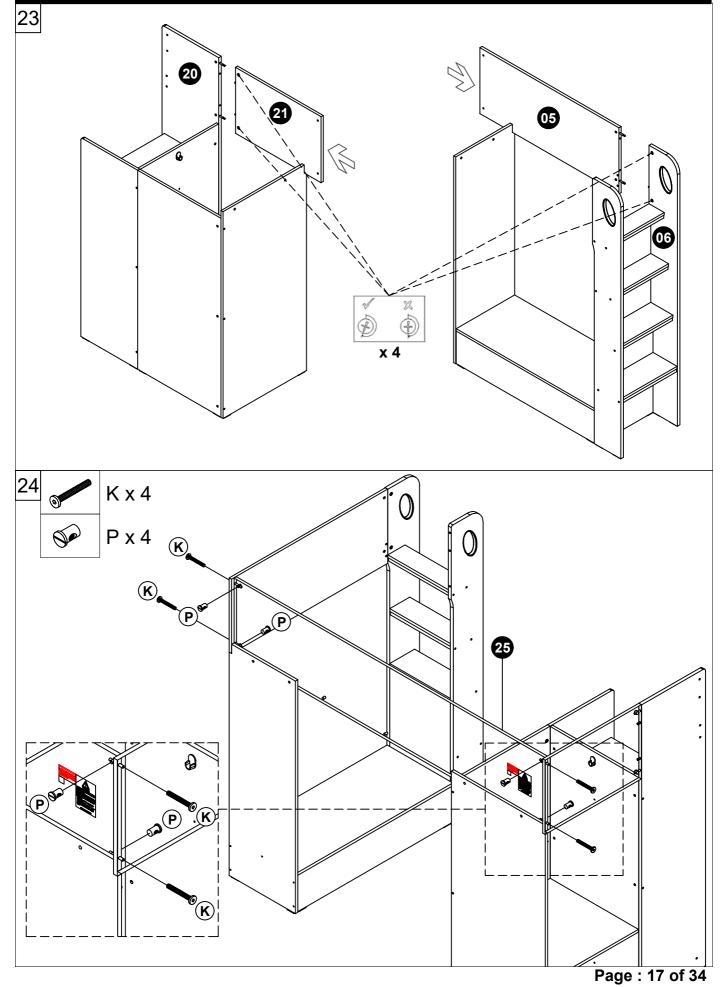

## Part List Model : MG 7824

| Carton 1 of 5                        |                                 |           |               | Carton 3 of 5                |     |  |
|--------------------------------------|---------------------------------|-----------|---------------|------------------------------|-----|--|
| No.                                  | Part Name                       | Pcs       | No.           | Part Name                    | Pcs |  |
| 01                                   | Center Panel                    | 1         | 13            | Right Back Panel             | 1   |  |
| 02                                   | Left Panel                      | 1         | 14            | Right Panel (Back Wardrobe)  | 1   |  |
| 03                                   | Right Panel                     | 1         | 22            | 22Back Panel (Wardrobe)1     |     |  |
| 04                                   | Top Panel                       | 1         | 23            | Shelf Panel                  | 1   |  |
| 05                                   | Right End Panel                 | 1         | 24            | Left Back Panel              | 1   |  |
| 16                                   | Bottom Panel (Wardrobe)         | 1         |               |                              |     |  |
| 17                                   | Support Panel (Wardrobe)        | 1         |               | Carton 4 of 5                |     |  |
| 18                                   | Top Panel (Wardrobe)            | 1         | 25            | Side Panel (Back)            | 1   |  |
| 19                                   | Moveable Panel (Wardrobe)       | 2         | 26            | Side Panel (Front Lower)     | 1   |  |
| 21                                   | Left End Panel                  | 1         | 27            | Side Panel (Front Upper)     | 1   |  |
| 35                                   | Left Panel (Drawer)             | 1         | 31            | Support Panel (Single Bed)   | 1   |  |
| 36                                   | Right Panel (Drawer)            | 1         | 32            | Side Panel (Right)           | 1   |  |
| 39                                   | Back Panel (Drawer)             | 1         | 33            | Side Panel (Left)            | 1   |  |
| 40                                   | Bottom Panel (Drawer)           | 1         | 42            | Metal Side Rail (Back)       | 1   |  |
| 41                                   | Forn Panel (Drawer)             | 1         | 43            | Metal Side Rail              | 3   |  |
| Assembly Instructions + Fitting List |                                 |           | 44            | Ladder Support Rail          | 7   |  |
|                                      |                                 |           | 45            | Hanging Rail (573mm)         | 1   |  |
| Carton 2 of 5                        |                                 |           | Carton 5 of 5 |                              |     |  |
| 06                                   | Right Panel (Ladder)            | 1         | 28            | Door Panel (Wardrobe)        | 1   |  |
| 00                                   | Back Panel (Ladder)             | 1         | 20            | Headboard Panel (Single Bed) | 1   |  |
| 07                                   | 1st Ladder Step                 | 1         | 30            | Footboard Panel (Single Bed) | 1   |  |
| 09                                   | 2nd Ladder Step                 | 1         | 50            | LVL Slats                    | 30  |  |
| 10                                   | 3rd Ladder Step                 | 1         |               |                              | 50  |  |
| 11                                   | 4th Ladder Step                 | 1         | -             |                              |     |  |
| 12                                   | Left Panel (Ladder)             | 1         | -             |                              |     |  |
| 12                                   | Right Panel (Front Wardrobe)    | 1         | -             |                              |     |  |
| 20                                   | Left End Panel (Front Wardrobe) | 1         | -             |                              |     |  |
| 34                                   | Back Panel (Drawer)             | 1         | 4             |                              |     |  |
| 35                                   | Left Panel (Drawer)             | 1         | -             |                              |     |  |
| 36                                   | Right Panel (Drawer)            | 1         | -             |                              |     |  |
| 37                                   | Bottom Panel (Drawer)           | 1         | -             |                              |     |  |
| 38                                   | Forn Panel (Drawer)             | 1         | -             |                              |     |  |
|                                      |                                 | I <u></u> | J             |                              |     |  |

#### Fitting List Model : MG 7824

| Carton 1 of 5 |                                |                                                                                                                                                                                                                                                                                                                                                                                                                                                                                                                                                                                                                                                                                                                                                                                                                                                                                                                                                                                                                                                                                                                                                                                                                                                                                                                                                                                                                                                                                                                                                                                                                                                                                                                                                                                                                                                                                                                                                                                                                                                                                                                                |       |  |  |  |
|---------------|--------------------------------|--------------------------------------------------------------------------------------------------------------------------------------------------------------------------------------------------------------------------------------------------------------------------------------------------------------------------------------------------------------------------------------------------------------------------------------------------------------------------------------------------------------------------------------------------------------------------------------------------------------------------------------------------------------------------------------------------------------------------------------------------------------------------------------------------------------------------------------------------------------------------------------------------------------------------------------------------------------------------------------------------------------------------------------------------------------------------------------------------------------------------------------------------------------------------------------------------------------------------------------------------------------------------------------------------------------------------------------------------------------------------------------------------------------------------------------------------------------------------------------------------------------------------------------------------------------------------------------------------------------------------------------------------------------------------------------------------------------------------------------------------------------------------------------------------------------------------------------------------------------------------------------------------------------------------------------------------------------------------------------------------------------------------------------------------------------------------------------------------------------------------------|-------|--|--|--|
| Fitting List  |                                |                                                                                                                                                                                                                                                                                                                                                                                                                                                                                                                                                                                                                                                                                                                                                                                                                                                                                                                                                                                                                                                                                                                                                                                                                                                                                                                                                                                                                                                                                                                                                                                                                                                                                                                                                                                                                                                                                                                                                                                                                                                                                                                                |       |  |  |  |
| No.           | Part Nam                       | Pcs                                                                                                                                                                                                                                                                                                                                                                                                                                                                                                                                                                                                                                                                                                                                                                                                                                                                                                                                                                                                                                                                                                                                                                                                                                                                                                                                                                                                                                                                                                                                                                                                                                                                                                                                                                                                                                                                                                                                                                                                                                                                                                                            |       |  |  |  |
| A             | Cam Stud ( <b>small</b> )      | STE MAD                                                                                                                                                                                                                                                                                                                                                                                                                                                                                                                                                                                                                                                                                                                                                                                                                                                                                                                                                                                                                                                                                                                                                                                                                                                                                                                                                                                                                                                                                                                                                                                                                                                                                                                                                                                                                                                                                                                                                                                                                                                                                                                        | 42    |  |  |  |
| В             | Cam                            | XXX                                                                                                                                                                                                                                                                                                                                                                                                                                                                                                                                                                                                                                                                                                                                                                                                                                                                                                                                                                                                                                                                                                                                                                                                                                                                                                                                                                                                                                                                                                                                                                                                                                                                                                                                                                                                                                                                                                                                                                                                                                                                                                                            | 49    |  |  |  |
| С             | Contractfic Dowel              | 01 0                                                                                                                                                                                                                                                                                                                                                                                                                                                                                                                                                                                                                                                                                                                                                                                                                                                                                                                                                                                                                                                                                                                                                                                                                                                                                                                                                                                                                                                                                                                                                                                                                                                                                                                                                                                                                                                                                                                                                                                                                                                                                                                           | 7     |  |  |  |
| D             | M8 x 25mm Wood Dowel           |                                                                                                                                                                                                                                                                                                                                                                                                                                                                                                                                                                                                                                                                                                                                                                                                                                                                                                                                                                                                                                                                                                                                                                                                                                                                                                                                                                                                                                                                                                                                                                                                                                                                                                                                                                                                                                                                                                                                                                                                                                                                                                                                | 88    |  |  |  |
| E             | 45mm Chipboard Screw           | Bananana                                                                                                                                                                                                                                                                                                                                                                                                                                                                                                                                                                                                                                                                                                                                                                                                                                                                                                                                                                                                                                                                                                                                                                                                                                                                                                                                                                                                                                                                                                                                                                                                                                                                                                                                                                                                                                                                                                                                                                                                                                                                                                                       | 7     |  |  |  |
| F             | 38mm Chipboard Screw           | Bananan                                                                                                                                                                                                                                                                                                                                                                                                                                                                                                                                                                                                                                                                                                                                                                                                                                                                                                                                                                                                                                                                                                                                                                                                                                                                                                                                                                                                                                                                                                                                                                                                                                                                                                                                                                                                                                                                                                                                                                                                                                                                                                                        | 22    |  |  |  |
| G             | 14mm Chipboard Screw           | Mana                                                                                                                                                                                                                                                                                                                                                                                                                                                                                                                                                                                                                                                                                                                                                                                                                                                                                                                                                                                                                                                                                                                                                                                                                                                                                                                                                                                                                                                                                                                                                                                                                                                                                                                                                                                                                                                                                                                                                                                                                                                                                                                           | 26    |  |  |  |
| Н             | Metal Shelf Support            | a de la comencia de l | 8     |  |  |  |
| J             | M6 x 60mm Allen Bolt           | 0                                                                                                                                                                                                                                                                                                                                                                                                                                                                                                                                                                                                                                                                                                                                                                                                                                                                                                                                                                                                                                                                                                                                                                                                                                                                                                                                                                                                                                                                                                                                                                                                                                                                                                                                                                                                                                                                                                                                                                                                                                                                                                                              | 2     |  |  |  |
| К             | M6 x 50mm Allen Bolt           | 0                                                                                                                                                                                                                                                                                                                                                                                                                                                                                                                                                                                                                                                                                                                                                                                                                                                                                                                                                                                                                                                                                                                                                                                                                                                                                                                                                                                                                                                                                                                                                                                                                                                                                                                                                                                                                                                                                                                                                                                                                                                                                                                              | 34    |  |  |  |
| L             | M6 x 35mm Allen Bolt           | 0                                                                                                                                                                                                                                                                                                                                                                                                                                                                                                                                                                                                                                                                                                                                                                                                                                                                                                                                                                                                                                                                                                                                                                                                                                                                                                                                                                                                                                                                                                                                                                                                                                                                                                                                                                                                                                                                                                                                                                                                                                                                                                                              | 31    |  |  |  |
| М             | M6 x 30mm Allen Bolt           | 0                                                                                                                                                                                                                                                                                                                                                                                                                                                                                                                                                                                                                                                                                                                                                                                                                                                                                                                                                                                                                                                                                                                                                                                                                                                                                                                                                                                                                                                                                                                                                                                                                                                                                                                                                                                                                                                                                                                                                                                                                                                                                                                              | 60    |  |  |  |
| Ν             | M6 x 13mm Baller               | <b>\$</b> 2                                                                                                                                                                                                                                                                                                                                                                                                                                                                                                                                                                                                                                                                                                                                                                                                                                                                                                                                                                                                                                                                                                                                                                                                                                                                                                                                                                                                                                                                                                                                                                                                                                                                                                                                                                                                                                                                                                                                                                                                                                                                                                                    | 30    |  |  |  |
| Р             | M6 Round Nut                   | <b>S</b>                                                                                                                                                                                                                                                                                                                                                                                                                                                                                                                                                                                                                                                                                                                                                                                                                                                                                                                                                                                                                                                                                                                                                                                                                                                                                                                                                                                                                                                                                                                                                                                                                                                                                                                                                                                                                                                                                                                                                                                                                                                                                                                       | 9     |  |  |  |
| Q             | M6 JCN NUT                     | ø                                                                                                                                                                                                                                                                                                                                                                                                                                                                                                                                                                                                                                                                                                                                                                                                                                                                                                                                                                                                                                                                                                                                                                                                                                                                                                                                                                                                                                                                                                                                                                                                                                                                                                                                                                                                                                                                                                                                                                                                                                                                                                                              | 14    |  |  |  |
| R             | G-390 Small Caster             | EII:                                                                                                                                                                                                                                                                                                                                                                                                                                                                                                                                                                                                                                                                                                                                                                                                                                                                                                                                                                                                                                                                                                                                                                                                                                                                                                                                                                                                                                                                                                                                                                                                                                                                                                                                                                                                                                                                                                                                                                                                                                                                                                                           | 9     |  |  |  |
| S             | M6 Allen Wrench                | >                                                                                                                                                                                                                                                                                                                                                                                                                                                                                                                                                                                                                                                                                                                                                                                                                                                                                                                                                                                                                                                                                                                                                                                                                                                                                                                                                                                                                                                                                                                                                                                                                                                                                                                                                                                                                                                                                                                                                                                                                                                                                                                              | 2     |  |  |  |
| Т             | Felt Pads ( <b>45 x 14mm</b> ) | $\bigcirc$                                                                                                                                                                                                                                                                                                                                                                                                                                                                                                                                                                                                                                                                                                                                                                                                                                                                                                                                                                                                                                                                                                                                                                                                                                                                                                                                                                                                                                                                                                                                                                                                                                                                                                                                                                                                                                                                                                                                                                                                                                                                                                                     | 29    |  |  |  |
| U             | Sticker 25mm                   | 0                                                                                                                                                                                                                                                                                                                                                                                                                                                                                                                                                                                                                                                                                                                                                                                                                                                                                                                                                                                                                                                                                                                                                                                                                                                                                                                                                                                                                                                                                                                                                                                                                                                                                                                                                                                                                                                                                                                                                                                                                                                                                                                              | 23+1  |  |  |  |
| V             | Hinges Arm (Dix)               |                                                                                                                                                                                                                                                                                                                                                                                                                                                                                                                                                                                                                                                                                                                                                                                                                                                                                                                                                                                                                                                                                                                                                                                                                                                                                                                                                                                                                                                                                                                                                                                                                                                                                                                                                                                                                                                                                                                                                                                                                                                                                                                                | 2 set |  |  |  |
| W             | PVC Hanging Hook               | ð                                                                                                                                                                                                                                                                                                                                                                                                                                                                                                                                                                                                                                                                                                                                                                                                                                                                                                                                                                                                                                                                                                                                                                                                                                                                                                                                                                                                                                                                                                                                                                                                                                                                                                                                                                                                                                                                                                                                                                                                                                                                                                                              | 2     |  |  |  |