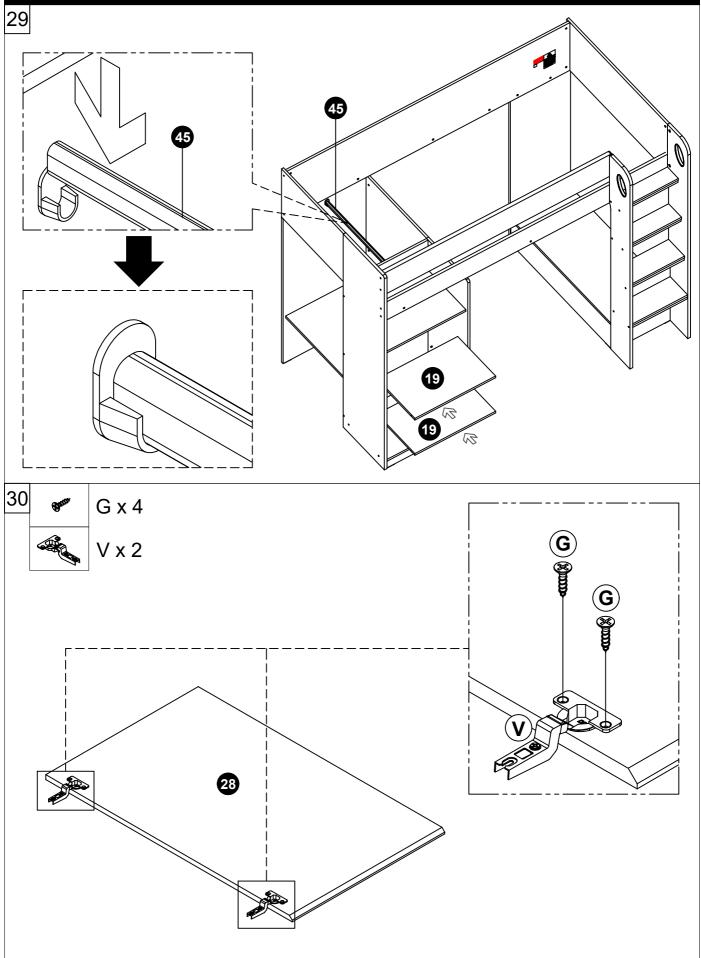

## Part List Model : MG 7824

| Carton 1 of 5                        |                                 |           |               | Carton 3 of 5                |     |  |
|--------------------------------------|---------------------------------|-----------|---------------|------------------------------|-----|--|
| No.                                  | Part Name                       | Pcs       | No.           | Part Name                    | Pcs |  |
| 01                                   | Center Panel                    | 1         | 13            | Right Back Panel             | 1   |  |
| 02                                   | Left Panel                      | 1         | 14            | Right Panel (Back Wardrobe)  | 1   |  |
| 03                                   | Right Panel                     | 1         | 22            | 22Back Panel (Wardrobe)1     |     |  |
| 04                                   | Top Panel                       | 1         | 23            | Shelf Panel                  | 1   |  |
| 05                                   | Right End Panel                 | 1         | 24            | Left Back Panel              | 1   |  |
| 16                                   | Bottom Panel (Wardrobe)         | 1         |               |                              |     |  |
| 17                                   | Support Panel (Wardrobe)        | 1         |               | Carton 4 of 5                |     |  |
| 18                                   | Top Panel (Wardrobe)            | 1         | 25            | Side Panel (Back)            | 1   |  |
| 19                                   | Moveable Panel (Wardrobe)       | 2         | 26            | Side Panel (Front Lower)     | 1   |  |
| 21                                   | Left End Panel                  | 1         | 27            | Side Panel (Front Upper)     | 1   |  |
| 35                                   | Left Panel (Drawer)             | 1         | 31            | Support Panel (Single Bed)   | 1   |  |
| 36                                   | Right Panel (Drawer)            | 1         | 32            | Side Panel (Right)           | 1   |  |
| 39                                   | Back Panel (Drawer)             | 1         | 33            | Side Panel (Left)            | 1   |  |
| 40                                   | Bottom Panel (Drawer)           | 1         | 42            | Metal Side Rail (Back)       | 1   |  |
| 41                                   | Forn Panel (Drawer)             | 1         | 43            | Metal Side Rail              | 3   |  |
| Assembly Instructions + Fitting List |                                 |           | 44            | Ladder Support Rail          | 7   |  |
|                                      |                                 |           | 45            | Hanging Rail (573mm)         | 1   |  |
| Carton 2 of 5                        |                                 |           | Carton 5 of 5 |                              |     |  |
| 06                                   | Right Panel (Ladder)            | 1         | 28            | Door Panel (Wardrobe)        | 1   |  |
| 00                                   | Back Panel (Ladder)             | 1         | 20            | Headboard Panel (Single Bed) | 1   |  |
| 07                                   | 1st Ladder Step                 | 1         | 30            | Footboard Panel (Single Bed) | 1   |  |
| 09                                   | 2nd Ladder Step                 | 1         | 50            | LVL Slats                    | 30  |  |
| 10                                   | 3rd Ladder Step                 | 1         |               |                              | 50  |  |
| 11                                   | 4th Ladder Step                 | 1         | -             |                              |     |  |
| 12                                   | Left Panel (Ladder)             | 1         | -             |                              |     |  |
| 12                                   | Right Panel (Front Wardrobe)    | 1         | -             |                              |     |  |
| 20                                   | Left End Panel (Front Wardrobe) | 1         | -             |                              |     |  |
| 34                                   | Back Panel (Drawer)             | 1         | 4             |                              |     |  |
| 35                                   | Left Panel (Drawer)             | 1         | -             |                              |     |  |
| 36                                   | Right Panel (Drawer)            | 1         | -             |                              |     |  |
| 37                                   | Bottom Panel (Drawer)           | 1         | -             |                              |     |  |
| 38                                   | Forn Panel (Drawer)             | 1         | -             |                              |     |  |
|                                      |                                 | I <u></u> | J             |                              |     |  |

#### Fitting List Model : MG 7824

| Carton 1 of 5 |                                |                                                                                                                                                                                                                                                                                                                                                                                                                                                                                                                                                                                                                                                                                                                                                                                                                                                                                                                                                                                                                                                                                                                                                                                                                                                                                                                                                                                                                                                                                                                                                                                                                                                                                                                                                                                                                                                                                                                                                                                                                                                                                                                                |       |  |  |  |
|---------------|--------------------------------|--------------------------------------------------------------------------------------------------------------------------------------------------------------------------------------------------------------------------------------------------------------------------------------------------------------------------------------------------------------------------------------------------------------------------------------------------------------------------------------------------------------------------------------------------------------------------------------------------------------------------------------------------------------------------------------------------------------------------------------------------------------------------------------------------------------------------------------------------------------------------------------------------------------------------------------------------------------------------------------------------------------------------------------------------------------------------------------------------------------------------------------------------------------------------------------------------------------------------------------------------------------------------------------------------------------------------------------------------------------------------------------------------------------------------------------------------------------------------------------------------------------------------------------------------------------------------------------------------------------------------------------------------------------------------------------------------------------------------------------------------------------------------------------------------------------------------------------------------------------------------------------------------------------------------------------------------------------------------------------------------------------------------------------------------------------------------------------------------------------------------------|-------|--|--|--|
| Fitting List  |                                |                                                                                                                                                                                                                                                                                                                                                                                                                                                                                                                                                                                                                                                                                                                                                                                                                                                                                                                                                                                                                                                                                                                                                                                                                                                                                                                                                                                                                                                                                                                                                                                                                                                                                                                                                                                                                                                                                                                                                                                                                                                                                                                                |       |  |  |  |
| No.           | Part Nam                       | Pcs                                                                                                                                                                                                                                                                                                                                                                                                                                                                                                                                                                                                                                                                                                                                                                                                                                                                                                                                                                                                                                                                                                                                                                                                                                                                                                                                                                                                                                                                                                                                                                                                                                                                                                                                                                                                                                                                                                                                                                                                                                                                                                                            |       |  |  |  |
| A             | Cam Stud ( <b>small</b> )      | STE MAD                                                                                                                                                                                                                                                                                                                                                                                                                                                                                                                                                                                                                                                                                                                                                                                                                                                                                                                                                                                                                                                                                                                                                                                                                                                                                                                                                                                                                                                                                                                                                                                                                                                                                                                                                                                                                                                                                                                                                                                                                                                                                                                        | 42    |  |  |  |
| В             | Cam                            | XXX                                                                                                                                                                                                                                                                                                                                                                                                                                                                                                                                                                                                                                                                                                                                                                                                                                                                                                                                                                                                                                                                                                                                                                                                                                                                                                                                                                                                                                                                                                                                                                                                                                                                                                                                                                                                                                                                                                                                                                                                                                                                                                                            | 49    |  |  |  |
| С             | Contractfic Dowel              | 01 0                                                                                                                                                                                                                                                                                                                                                                                                                                                                                                                                                                                                                                                                                                                                                                                                                                                                                                                                                                                                                                                                                                                                                                                                                                                                                                                                                                                                                                                                                                                                                                                                                                                                                                                                                                                                                                                                                                                                                                                                                                                                                                                           | 7     |  |  |  |
| D             | M8 x 25mm Wood Dowel           |                                                                                                                                                                                                                                                                                                                                                                                                                                                                                                                                                                                                                                                                                                                                                                                                                                                                                                                                                                                                                                                                                                                                                                                                                                                                                                                                                                                                                                                                                                                                                                                                                                                                                                                                                                                                                                                                                                                                                                                                                                                                                                                                | 88    |  |  |  |
| E             | 45mm Chipboard Screw           | Bananana                                                                                                                                                                                                                                                                                                                                                                                                                                                                                                                                                                                                                                                                                                                                                                                                                                                                                                                                                                                                                                                                                                                                                                                                                                                                                                                                                                                                                                                                                                                                                                                                                                                                                                                                                                                                                                                                                                                                                                                                                                                                                                                       | 7     |  |  |  |
| F             | 38mm Chipboard Screw           | Bananan                                                                                                                                                                                                                                                                                                                                                                                                                                                                                                                                                                                                                                                                                                                                                                                                                                                                                                                                                                                                                                                                                                                                                                                                                                                                                                                                                                                                                                                                                                                                                                                                                                                                                                                                                                                                                                                                                                                                                                                                                                                                                                                        | 22    |  |  |  |
| G             | 14mm Chipboard Screw           | Mana                                                                                                                                                                                                                                                                                                                                                                                                                                                                                                                                                                                                                                                                                                                                                                                                                                                                                                                                                                                                                                                                                                                                                                                                                                                                                                                                                                                                                                                                                                                                                                                                                                                                                                                                                                                                                                                                                                                                                                                                                                                                                                                           | 26    |  |  |  |
| Н             | Metal Shelf Support            | a de la comencia de l | 8     |  |  |  |
| J             | M6 x 60mm Allen Bolt           | 0                                                                                                                                                                                                                                                                                                                                                                                                                                                                                                                                                                                                                                                                                                                                                                                                                                                                                                                                                                                                                                                                                                                                                                                                                                                                                                                                                                                                                                                                                                                                                                                                                                                                                                                                                                                                                                                                                                                                                                                                                                                                                                                              | 2     |  |  |  |
| К             | M6 x 50mm Allen Bolt           | 0                                                                                                                                                                                                                                                                                                                                                                                                                                                                                                                                                                                                                                                                                                                                                                                                                                                                                                                                                                                                                                                                                                                                                                                                                                                                                                                                                                                                                                                                                                                                                                                                                                                                                                                                                                                                                                                                                                                                                                                                                                                                                                                              | 34    |  |  |  |
| L             | M6 x 35mm Allen Bolt           | 0                                                                                                                                                                                                                                                                                                                                                                                                                                                                                                                                                                                                                                                                                                                                                                                                                                                                                                                                                                                                                                                                                                                                                                                                                                                                                                                                                                                                                                                                                                                                                                                                                                                                                                                                                                                                                                                                                                                                                                                                                                                                                                                              | 31    |  |  |  |
| М             | M6 x 30mm Allen Bolt           | 0                                                                                                                                                                                                                                                                                                                                                                                                                                                                                                                                                                                                                                                                                                                                                                                                                                                                                                                                                                                                                                                                                                                                                                                                                                                                                                                                                                                                                                                                                                                                                                                                                                                                                                                                                                                                                                                                                                                                                                                                                                                                                                                              | 60    |  |  |  |
| Ν             | M6 x 13mm Baller               | <b>\$</b> 2                                                                                                                                                                                                                                                                                                                                                                                                                                                                                                                                                                                                                                                                                                                                                                                                                                                                                                                                                                                                                                                                                                                                                                                                                                                                                                                                                                                                                                                                                                                                                                                                                                                                                                                                                                                                                                                                                                                                                                                                                                                                                                                    | 30    |  |  |  |
| Р             | M6 Round Nut                   | <b>S</b>                                                                                                                                                                                                                                                                                                                                                                                                                                                                                                                                                                                                                                                                                                                                                                                                                                                                                                                                                                                                                                                                                                                                                                                                                                                                                                                                                                                                                                                                                                                                                                                                                                                                                                                                                                                                                                                                                                                                                                                                                                                                                                                       | 9     |  |  |  |
| Q             | M6 JCN NUT                     | ø                                                                                                                                                                                                                                                                                                                                                                                                                                                                                                                                                                                                                                                                                                                                                                                                                                                                                                                                                                                                                                                                                                                                                                                                                                                                                                                                                                                                                                                                                                                                                                                                                                                                                                                                                                                                                                                                                                                                                                                                                                                                                                                              | 14    |  |  |  |
| R             | G-390 Small Caster             | EII:                                                                                                                                                                                                                                                                                                                                                                                                                                                                                                                                                                                                                                                                                                                                                                                                                                                                                                                                                                                                                                                                                                                                                                                                                                                                                                                                                                                                                                                                                                                                                                                                                                                                                                                                                                                                                                                                                                                                                                                                                                                                                                                           | 9     |  |  |  |
| S             | M6 Allen Wrench                | >                                                                                                                                                                                                                                                                                                                                                                                                                                                                                                                                                                                                                                                                                                                                                                                                                                                                                                                                                                                                                                                                                                                                                                                                                                                                                                                                                                                                                                                                                                                                                                                                                                                                                                                                                                                                                                                                                                                                                                                                                                                                                                                              | 2     |  |  |  |
| Т             | Felt Pads ( <b>45 x 14mm</b> ) | $\bigcirc$                                                                                                                                                                                                                                                                                                                                                                                                                                                                                                                                                                                                                                                                                                                                                                                                                                                                                                                                                                                                                                                                                                                                                                                                                                                                                                                                                                                                                                                                                                                                                                                                                                                                                                                                                                                                                                                                                                                                                                                                                                                                                                                     | 29    |  |  |  |
| U             | Sticker 25mm                   | 0                                                                                                                                                                                                                                                                                                                                                                                                                                                                                                                                                                                                                                                                                                                                                                                                                                                                                                                                                                                                                                                                                                                                                                                                                                                                                                                                                                                                                                                                                                                                                                                                                                                                                                                                                                                                                                                                                                                                                                                                                                                                                                                              | 23+1  |  |  |  |
| V             | Hinges Arm (Dix)               |                                                                                                                                                                                                                                                                                                                                                                                                                                                                                                                                                                                                                                                                                                                                                                                                                                                                                                                                                                                                                                                                                                                                                                                                                                                                                                                                                                                                                                                                                                                                                                                                                                                                                                                                                                                                                                                                                                                                                                                                                                                                                                                                | 2 set |  |  |  |
| W             | PVC Hanging Hook               | ð                                                                                                                                                                                                                                                                                                                                                                                                                                                                                                                                                                                                                                                                                                                                                                                                                                                                                                                                                                                                                                                                                                                                                                                                                                                                                                                                                                                                                                                                                                                                                                                                                                                                                                                                                                                                                                                                                                                                                                                                                                                                                                                              | 2     |  |  |  |