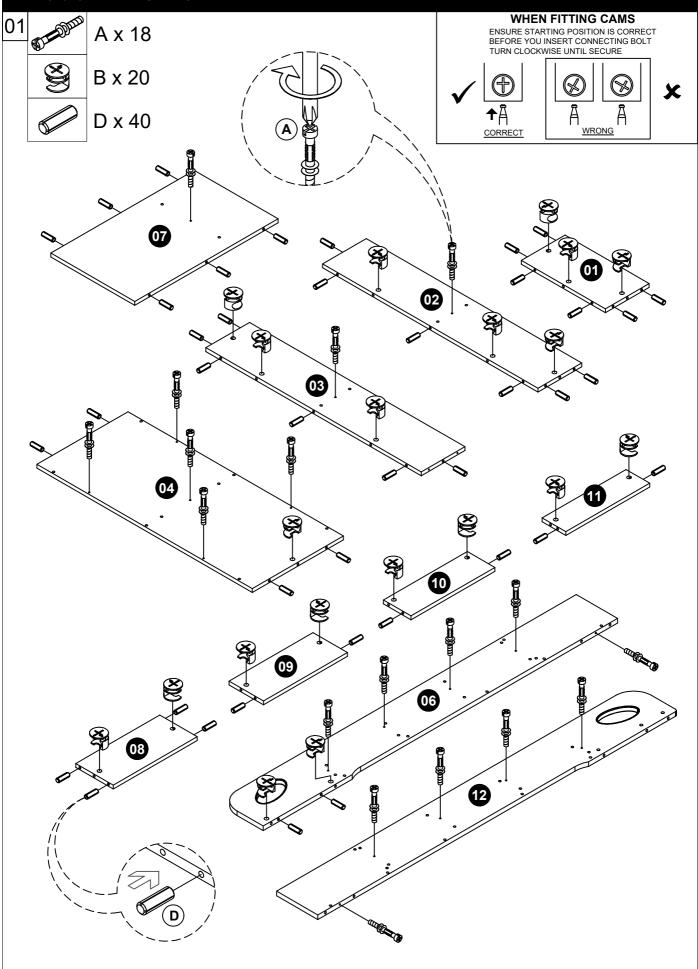

#### Fitting List Model : MG 7824

| Carton 1 of 5 |                                |                                                                                                                                                                                                                                                                                                                                                                                                                                                                                                                                                                                                                                                                                                                                                                                                                                                                                                                                                                                                                                                                                                                                                                                                                                                                                                                                                                                                                                                                                                                                                                                                                                                                                                                                                                                                                                                                                                                                                                                                                                                                                                                                |       |  |  |  |
|---------------|--------------------------------|--------------------------------------------------------------------------------------------------------------------------------------------------------------------------------------------------------------------------------------------------------------------------------------------------------------------------------------------------------------------------------------------------------------------------------------------------------------------------------------------------------------------------------------------------------------------------------------------------------------------------------------------------------------------------------------------------------------------------------------------------------------------------------------------------------------------------------------------------------------------------------------------------------------------------------------------------------------------------------------------------------------------------------------------------------------------------------------------------------------------------------------------------------------------------------------------------------------------------------------------------------------------------------------------------------------------------------------------------------------------------------------------------------------------------------------------------------------------------------------------------------------------------------------------------------------------------------------------------------------------------------------------------------------------------------------------------------------------------------------------------------------------------------------------------------------------------------------------------------------------------------------------------------------------------------------------------------------------------------------------------------------------------------------------------------------------------------------------------------------------------------|-------|--|--|--|
| Fitting List  |                                |                                                                                                                                                                                                                                                                                                                                                                                                                                                                                                                                                                                                                                                                                                                                                                                                                                                                                                                                                                                                                                                                                                                                                                                                                                                                                                                                                                                                                                                                                                                                                                                                                                                                                                                                                                                                                                                                                                                                                                                                                                                                                                                                |       |  |  |  |
| No.           | Part Nam                       | Pcs                                                                                                                                                                                                                                                                                                                                                                                                                                                                                                                                                                                                                                                                                                                                                                                                                                                                                                                                                                                                                                                                                                                                                                                                                                                                                                                                                                                                                                                                                                                                                                                                                                                                                                                                                                                                                                                                                                                                                                                                                                                                                                                            |       |  |  |  |
| A             | Cam Stud ( <b>small</b> )      | STE MAD                                                                                                                                                                                                                                                                                                                                                                                                                                                                                                                                                                                                                                                                                                                                                                                                                                                                                                                                                                                                                                                                                                                                                                                                                                                                                                                                                                                                                                                                                                                                                                                                                                                                                                                                                                                                                                                                                                                                                                                                                                                                                                                        | 42    |  |  |  |
| В             | Cam                            | XXX                                                                                                                                                                                                                                                                                                                                                                                                                                                                                                                                                                                                                                                                                                                                                                                                                                                                                                                                                                                                                                                                                                                                                                                                                                                                                                                                                                                                                                                                                                                                                                                                                                                                                                                                                                                                                                                                                                                                                                                                                                                                                                                            | 49    |  |  |  |
| С             | Contractfic Dowel              | 01 0                                                                                                                                                                                                                                                                                                                                                                                                                                                                                                                                                                                                                                                                                                                                                                                                                                                                                                                                                                                                                                                                                                                                                                                                                                                                                                                                                                                                                                                                                                                                                                                                                                                                                                                                                                                                                                                                                                                                                                                                                                                                                                                           | 7     |  |  |  |
| D             | M8 x 25mm Wood Dowel           |                                                                                                                                                                                                                                                                                                                                                                                                                                                                                                                                                                                                                                                                                                                                                                                                                                                                                                                                                                                                                                                                                                                                                                                                                                                                                                                                                                                                                                                                                                                                                                                                                                                                                                                                                                                                                                                                                                                                                                                                                                                                                                                                | 88    |  |  |  |
| E             | 45mm Chipboard Screw           | Bananana                                                                                                                                                                                                                                                                                                                                                                                                                                                                                                                                                                                                                                                                                                                                                                                                                                                                                                                                                                                                                                                                                                                                                                                                                                                                                                                                                                                                                                                                                                                                                                                                                                                                                                                                                                                                                                                                                                                                                                                                                                                                                                                       | 7     |  |  |  |
| F             | 38mm Chipboard Screw           | Bananan                                                                                                                                                                                                                                                                                                                                                                                                                                                                                                                                                                                                                                                                                                                                                                                                                                                                                                                                                                                                                                                                                                                                                                                                                                                                                                                                                                                                                                                                                                                                                                                                                                                                                                                                                                                                                                                                                                                                                                                                                                                                                                                        | 22    |  |  |  |
| G             | 14mm Chipboard Screw           | Mana                                                                                                                                                                                                                                                                                                                                                                                                                                                                                                                                                                                                                                                                                                                                                                                                                                                                                                                                                                                                                                                                                                                                                                                                                                                                                                                                                                                                                                                                                                                                                                                                                                                                                                                                                                                                                                                                                                                                                                                                                                                                                                                           | 26    |  |  |  |
| Н             | Metal Shelf Support            | a de la comencia de l | 8     |  |  |  |
| J             | M6 x 60mm Allen Bolt           | 0                                                                                                                                                                                                                                                                                                                                                                                                                                                                                                                                                                                                                                                                                                                                                                                                                                                                                                                                                                                                                                                                                                                                                                                                                                                                                                                                                                                                                                                                                                                                                                                                                                                                                                                                                                                                                                                                                                                                                                                                                                                                                                                              | 2     |  |  |  |
| К             | M6 x 50mm Allen Bolt           | 0                                                                                                                                                                                                                                                                                                                                                                                                                                                                                                                                                                                                                                                                                                                                                                                                                                                                                                                                                                                                                                                                                                                                                                                                                                                                                                                                                                                                                                                                                                                                                                                                                                                                                                                                                                                                                                                                                                                                                                                                                                                                                                                              | 34    |  |  |  |
| L             | M6 x 35mm Allen Bolt           | 0                                                                                                                                                                                                                                                                                                                                                                                                                                                                                                                                                                                                                                                                                                                                                                                                                                                                                                                                                                                                                                                                                                                                                                                                                                                                                                                                                                                                                                                                                                                                                                                                                                                                                                                                                                                                                                                                                                                                                                                                                                                                                                                              | 31    |  |  |  |
| М             | M6 x 30mm Allen Bolt           | 0                                                                                                                                                                                                                                                                                                                                                                                                                                                                                                                                                                                                                                                                                                                                                                                                                                                                                                                                                                                                                                                                                                                                                                                                                                                                                                                                                                                                                                                                                                                                                                                                                                                                                                                                                                                                                                                                                                                                                                                                                                                                                                                              | 60    |  |  |  |
| Ν             | M6 x 13mm Baller               | <b>\$</b> 2                                                                                                                                                                                                                                                                                                                                                                                                                                                                                                                                                                                                                                                                                                                                                                                                                                                                                                                                                                                                                                                                                                                                                                                                                                                                                                                                                                                                                                                                                                                                                                                                                                                                                                                                                                                                                                                                                                                                                                                                                                                                                                                    | 30    |  |  |  |
| Р             | M6 Round Nut                   | <b>S</b>                                                                                                                                                                                                                                                                                                                                                                                                                                                                                                                                                                                                                                                                                                                                                                                                                                                                                                                                                                                                                                                                                                                                                                                                                                                                                                                                                                                                                                                                                                                                                                                                                                                                                                                                                                                                                                                                                                                                                                                                                                                                                                                       | 9     |  |  |  |
| Q             | M6 JCN NUT                     | ø                                                                                                                                                                                                                                                                                                                                                                                                                                                                                                                                                                                                                                                                                                                                                                                                                                                                                                                                                                                                                                                                                                                                                                                                                                                                                                                                                                                                                                                                                                                                                                                                                                                                                                                                                                                                                                                                                                                                                                                                                                                                                                                              | 14    |  |  |  |
| R             | G-390 Small Caster             | EII:                                                                                                                                                                                                                                                                                                                                                                                                                                                                                                                                                                                                                                                                                                                                                                                                                                                                                                                                                                                                                                                                                                                                                                                                                                                                                                                                                                                                                                                                                                                                                                                                                                                                                                                                                                                                                                                                                                                                                                                                                                                                                                                           | 9     |  |  |  |
| S             | M6 Allen Wrench                | >                                                                                                                                                                                                                                                                                                                                                                                                                                                                                                                                                                                                                                                                                                                                                                                                                                                                                                                                                                                                                                                                                                                                                                                                                                                                                                                                                                                                                                                                                                                                                                                                                                                                                                                                                                                                                                                                                                                                                                                                                                                                                                                              | 2     |  |  |  |
| Т             | Felt Pads ( <b>45 x 14mm</b> ) | $\bigcirc$                                                                                                                                                                                                                                                                                                                                                                                                                                                                                                                                                                                                                                                                                                                                                                                                                                                                                                                                                                                                                                                                                                                                                                                                                                                                                                                                                                                                                                                                                                                                                                                                                                                                                                                                                                                                                                                                                                                                                                                                                                                                                                                     | 29    |  |  |  |
| U             | Sticker 25mm                   | 0                                                                                                                                                                                                                                                                                                                                                                                                                                                                                                                                                                                                                                                                                                                                                                                                                                                                                                                                                                                                                                                                                                                                                                                                                                                                                                                                                                                                                                                                                                                                                                                                                                                                                                                                                                                                                                                                                                                                                                                                                                                                                                                              | 23+1  |  |  |  |
| V             | Hinges Arm (Dix)               |                                                                                                                                                                                                                                                                                                                                                                                                                                                                                                                                                                                                                                                                                                                                                                                                                                                                                                                                                                                                                                                                                                                                                                                                                                                                                                                                                                                                                                                                                                                                                                                                                                                                                                                                                                                                                                                                                                                                                                                                                                                                                                                                | 2 set |  |  |  |
| W             | PVC Hanging Hook               | ð                                                                                                                                                                                                                                                                                                                                                                                                                                                                                                                                                                                                                                                                                                                                                                                                                                                                                                                                                                                                                                                                                                                                                                                                                                                                                                                                                                                                                                                                                                                                                                                                                                                                                                                                                                                                                                                                                                                                                                                                                                                                                                                              | 2     |  |  |  |